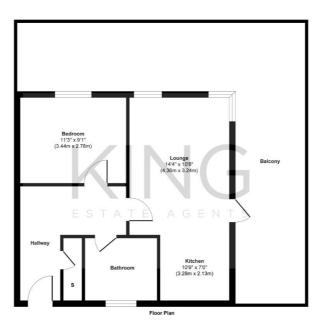

The property comprises of a large entrance hall with handy utility cupboard which houses the washing machine and tumble dryer. The hallway continues around offering access into the large double bedroom, which includes fitted wardrobes, the family bathroom, and the open plan kitchen, living space.

The high specification kitchen, includes all built in appliances and finished with stylish work tops and offers plenty of storage space. This leads into the open plan living space which benefits from being dual aspect allowing lots of natural light flowing throughout as well as creating a comfortable lounge area.

Sought after location

EPC - C

Approx. Gross Internal Floor Area 480 sq. ft / 44.68 sq. m Floorplans are for layout purposes only and are not retended to be scale drawings. All measurements are approximate and rehotal not be middly durp for valuation purposes Produced by Elements Property