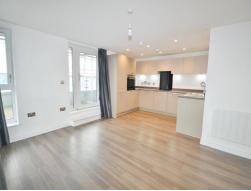

The high specification kitchen, includes all built in appliances and finished with stylish work tops and offers plenty of storage space. This leads into the open plan living space which benefits from being dual aspect allowing lots of natural light flowing throughout as well as creating a comfortable lounge area.