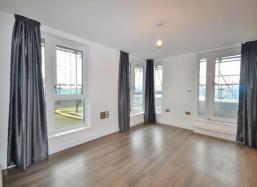

The property comprises of a large entrance hall with handy utility cupboard which houses the washing machine and tumble dryer. The hallway continues around offering access into the large double bedroom, which includes fitted wardrobes, the family bathroom, and the open plan kitchen, living space.