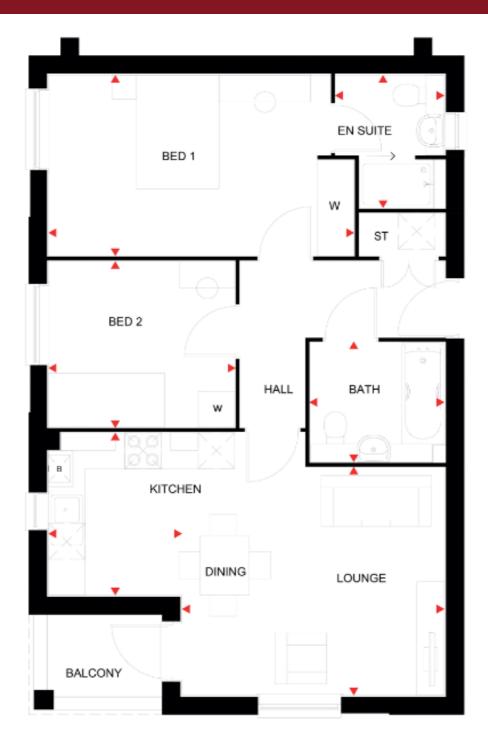

## Vespasian Road MK11 3ER

The Malton is a two-bedroom apartment, thoughtfully-designed to ensure natural light flows throughout the entire home. Featuring an open-plan 'L' shaped kitchen, dining and lounge. Completing this room is the spacious balcony.

Finally is the large main bedroom with an en-suite, a single bedroom that can be transformed into a handy home office and a fully-fitted bathroom.

Call us to to discuss the mortgage and deposit incentives available on this property!

## Accommodation

Brand new apartment

Bright and spacious throughout

Open plan kitchen dining and living area

Balcony from living area

Main bedroom with ensuite

Modern bathroom

Transform the single bedroom to suit you