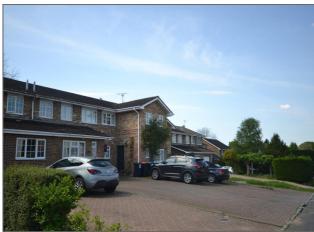

Large driveway

spring will boast an array of stunning flowers. There is a patio area for outside dining aswell as a gazebo covered sofa spot for lounging. Steps lead up to the lawned area with tree and shrub borders with a fenced surround, there is also a gate at the bottom of the garden for rear access. To the front of the house there is a large block paved driveway, enough for three/four vehicles with EV charging point.