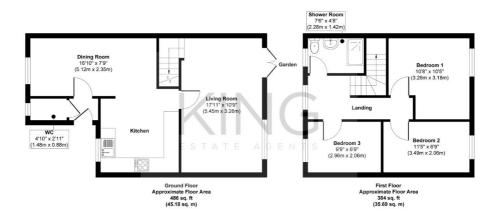

The entrance hall has space for storing coats and shoes and a refitted cloakroom. Leading through to the dining area and kitchen this is a lovely open plan space with breakfast bar. The kitchen is finished with shaker doors and a sold wood worktop and benefits from integrated appliances to include induction hob, oven/grill and extractor, fridge freezer, dishwasher, washing machine and the added benefit of a water softener. Flooring throughout the ground floor is hard wearing, wood effect LVT floor. The living room is light and spacious and has a window and patio doors leading on to the garden.

The first floor has three bedrooms and a refitted shower room which is finished to a lovely specification and has a white suite to include a wc, pedestal sink with storage and a shower cubicle.

The characterful rear garden is wonderfully landscaped and come

Approx. Gross Internal Floor Area 870 sq. ft / 80.87 sq. m
Floorplans are for layout purposes only and are not intended to be scale drawings.
All measurements are approximate and should not be relied upon for valuation purposes.
Produced by Elements Property