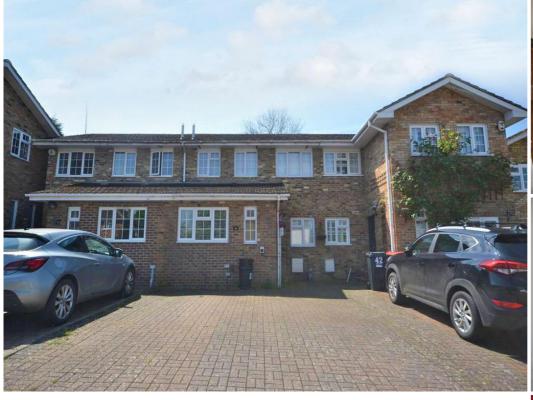

## London Road, Loughton, MK5 8AQ

A delightful, three bedroom terraced home having been renovated throughout to boast refitted kitchen and bathroom. This house offers spacious living areas aswell as a beautiful, private rear garden and a large block paved driveway.

Large driveway

spring will boast an array of stunning flowers. There is a patio area for outside dining aswell as a gazebo covered sofa spot for lounging. Steps lead up to the lawned area with tree and shrub borders with a fenced surround, there is also a gate at the bottom of the garden for rear access. To the front of the house there is a large block paved driveway, enough for three/four vehicles with EV charging point.