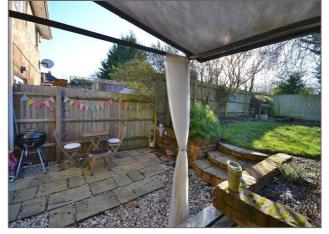

The first floor has three bedrooms and a refitted shower room which is finished to a lovely specification and has a white suite to include a wc, pedestal sink with storage and a shower cubicle.

The characterful rear garden is wonderfully landscaped and come

Large driveway

spring will boast an array of stunning flowers. There is a patio area for outside dining aswell as a gazebo covered sofa spot for lounging. Steps lead up to the lawned area with tree and shrub borders with a fenced surround, there is also a gate at the bottom of the garden for rear access. To the front of the house there is a large block paved driveway, enough for three/four vehicles with EV charging point.