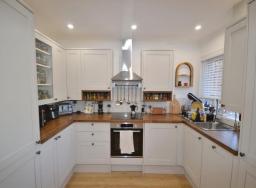

The entrance hall has space for storing coats and shoes and a refitted cloakroom. Leading through to the dining area and kitchen this is a lovely open plan space with breakfast bar. The kitchen is finished with shaker doors and a sold wood worktop and benefits from integrated appliances to include induction hob, oven/grill and extractor, fridge freezer, dishwasher, washing machine and the added benefit of a water softener. Flooring throughout the ground floor is hard wearing, wood effect LVT floor. The living room is light and spacious and has a window and patio doors leading on to the garden.