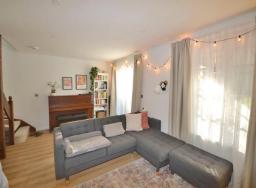

The entrance hall has space for storing coats and shoes and a refitted cloakroom. Leading through to the dining area and kitchen this is a lovely open plan space with breakfast bar. The kitchen is finished with shaker doors and a sold wood worktop and benefits from integrated appliances to include induction hob, oven/grill and extractor, fridge freezer, dishwasher, washing machine and the added benefit of a water softener. Flooring throughout the ground floor is hard wearing, wood effect LVT floor. The living room is light and spacious and has a window and patio doors leading on to the garden.