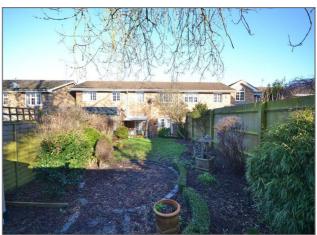

Large driveway

spring will boast an array of stunning flowers. There is a patio area for outside dining aswell as a gazebo covered sofa spot for lounging. Steps lead up to the lawned area with tree and shrub borders with a fenced surround, there is also a gate at the bottom of the garden for rear access. To the front of the house there is a large block paved driveway, enough for three/four vehicles with EV charging point.