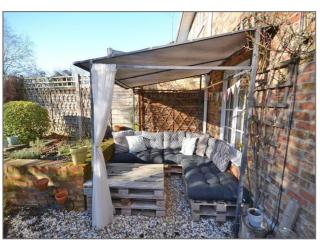

Large driveway

spring will boast an array of stunning flowers. There is a patio area for outside dining aswell as a gazebo covered sofa spot for lounging. Steps lead up to the lawned area with tree and shrub borders with a fenced surround, there is also a gate at the bottom of the garden for rear access. To the front of the house there is a large block paved driveway, enough for three/four vehicles with EV charging point.