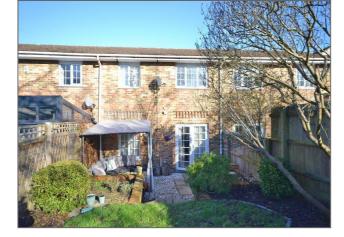

Large driveway

spring will boast an array of stunning flowers. There is a patio area for outside dining aswell as a gazebo covered sofa spot for lounging. Steps lead up to the lawned area with tree and shrub borders with a fenced surround, there is also a gate at the bottom of the garden for rear access. To the front of the house there is a large block paved driveway, enough for three/four vehicles with EV charging point.