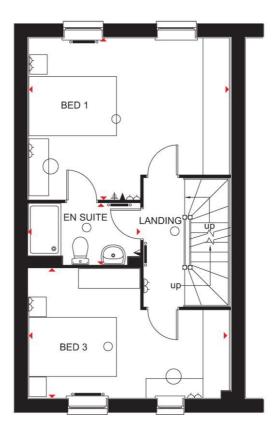

The first floor features a spacious main bedroom with en suite and another double bedroom. The second floor offers two further double bedrooms and the family bathroom.