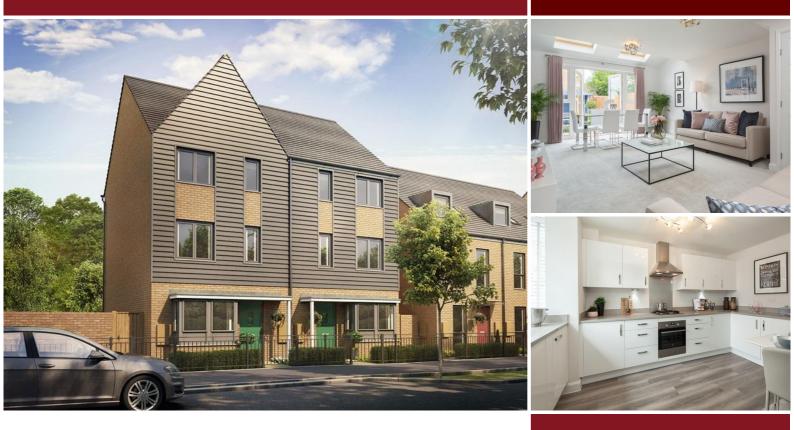

## Fen Street MK10 7ES

The Hythe is an impressive four bedroom semi detached home offering just under 1300sqft of living space set across three floors. The ground floor is comprised of an entrance hall with cloakroom, bright kitchen with breakfast area and a large open-plan lounge with dining area and glazed-bay window overlooking the the garden.

## Accommodation

Brand new home

Four bedroom semi detached house

Bright open plan lounge

Bay window over looking garden

Primary Bedroom with ensuite

Modern kitchen with breakfast area

Overlooking green space