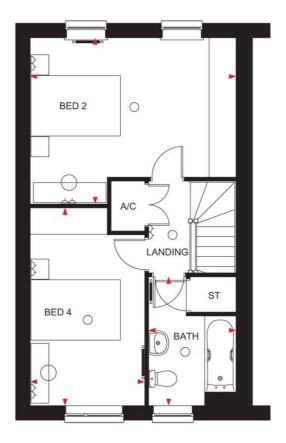

The first floor features a spacious main bedroom with en suite and another double bedroom. The second floor offers two further double bedrooms and the family bathroom.