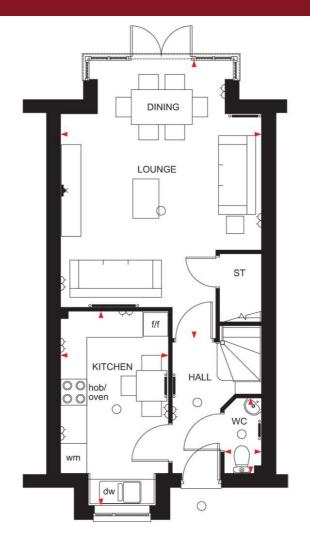

## Fen Street MK10 7ES

The Hythe is an impressive four bedroom semi detached home offering just under 1300sqft of living space set across three floors. The ground floor is comprised of an entrance hall with cloakroom, bright kitchen with breakfast area and a large open-plan lounge with dining area and glazed-bay window overlooking the the garden.