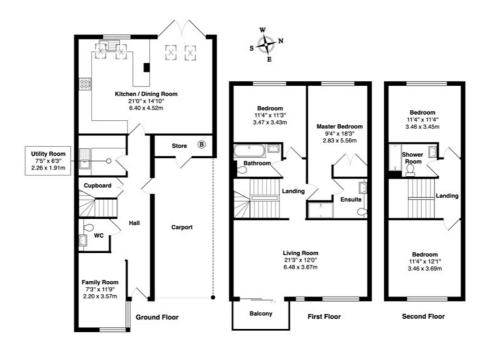

The accommodation is spread across three floors and the ground floor comprises of a spacious entrance hall with downstairs cloakroom, large kitchen dining room, study/snug room and utility room. The bright and spacious kitchen/dining/family space measures approximately 21' with modern kitchen layout and large windows throughout allowing lots of natural light, and patio doors leading on to the west facing garden.

The first floor consists of a generous living space with private walk out balcony, master bedroom with en-suite, second double bedroom and modern family bathroom. Leading onto the second floor you'll find two further double bedrooms and a spacious second family bathroom.

## Accommodation

- Semi detached townhouse
  - Four double bedrooms
  - Bathroom plus ensuite & shower room
- Large living room with balcony
- Open plan kitchen, dining & family room
  - Family room/study
  - Carport and Driveway
  - West facing landscaped garden

This property has the added benefit of being sold with no onward chain.

Approximate Area: 1742 ft<sup>2</sup> ... 161.9 m<sup>2</sup> (excluding balcony, carport)

Floor plans are for layout purposes only and are not intended to be scale drawings. All measurements, including window and door openings are approximate and should not be relied upon for valuation purposes. Please check all dimensions, shapes & compass bearings before making any decisions reliant upon them. MK Property Photography accepts no liability whatsoever for any error or omission or inadventer mis-statement in a floor plan. Copyright MK Property Photography was univgreently book