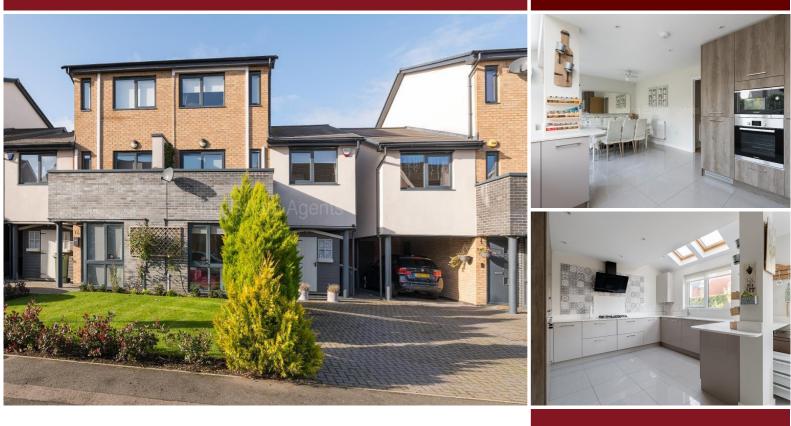

## Broughton Grounds Lane , Brooklands, MK10 7FN

King Estate Agents are delighted to bring to the market this immaculately presented four bedroom semi-detached townhouse situated in the popular location of Brooklands. This stunning home is on a generous size plot with landscaped front and rear gardens, car port and driveway for two.

The accommodation is spread across three floors and the ground floor comprises of a spacious entrance hall with downstairs cloakroom, large kitchen dining room, study/snug room and utility room. The bright and spacious kitchen/dining/family space measures approximately 21' with modern kitchen layout and large windows throughout allowing lots of natural light, and patio doors leading on to the west facing garden.

The first floor consists of a generous living space with private walk out balcony, master bedroom with en-suite, second double bedroom and modern family bathroom. Leading onto the second floor you'll find two further double bedrooms and a spacious second family bathroom.

## Accommodation

- Semi detached townhouse
  - Four double bedrooms
  - Bathroom plus ensuite & shower room
- Large living room with balcony
- Open plan kitchen, dining & family room
  - Family room/study
  - Carport and Driveway
  - West facing landscaped garden

The rear garden has been beautifully landscaped to include a tree and flower border, with a good size patio offering space for outside dining. To the front you have a driveway for two vehicles and a carport with secure storage area.