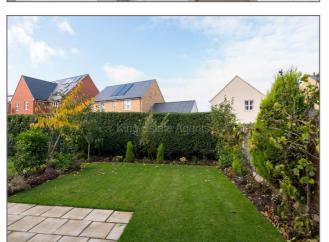

The rear garden has been beautifully landscaped to include a tree and flower border, with a good size patio offering space for outside dining. To the front you have a driveway for two vehicles and a carport with secure storage area.