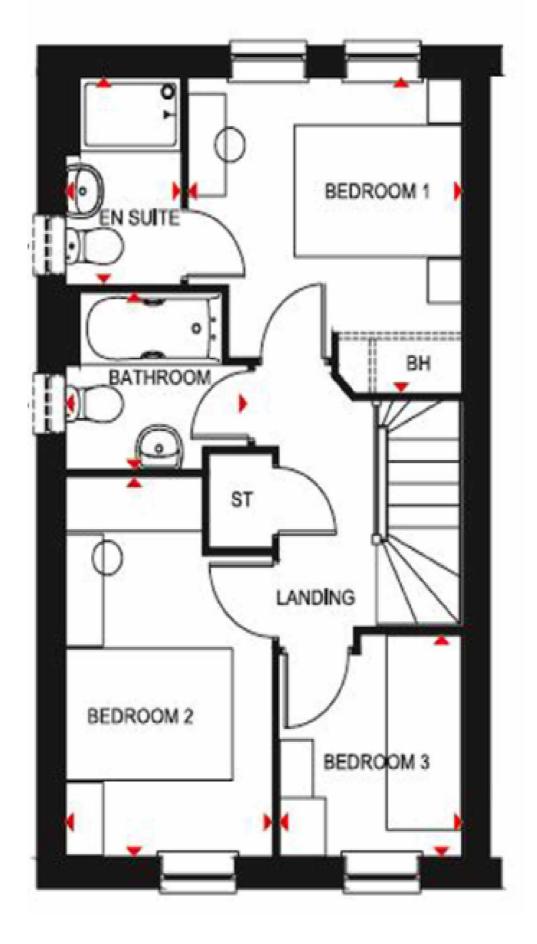

## Kitchener Drive MK17 9GF

The Archford is a delightful three bedroom house which is ideal for growing families or a first time home. Offering 832 sqft of living space set across two floors, this home features a bright and spacious kitchen with a dining area & French doors to the south facing garden. A spacious lounge & a cloakroom complete the ground floor. Upstairs you will find an en suite main bedroom, a further double bedroom, a single bedroom or home office & a family bathroom.

## Accommodation

Three bedroom brand new house

Main bedroom with ensuite

Two parking spaces

Cloakroom

Living Room

Kitchen and Dining Room

Patio doors leading onto the garden

Two double rooms and single bedroom