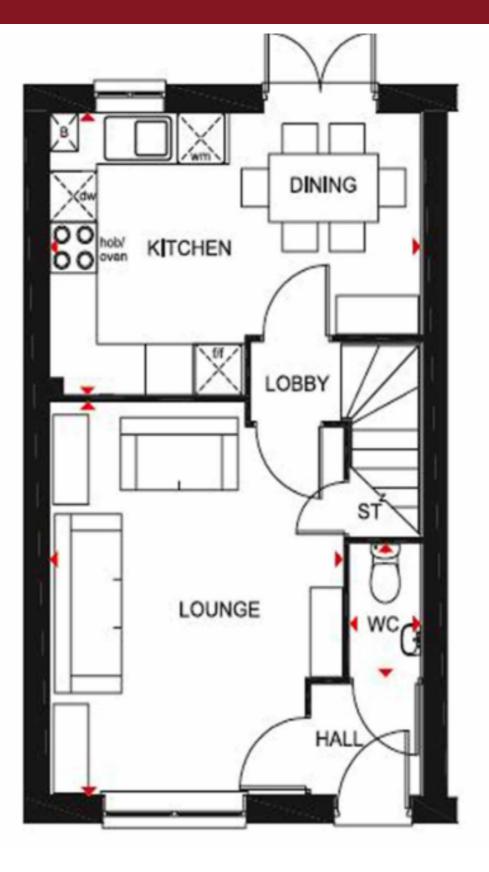

## Kitchener Drive MK17 9GF

The Archford is a delightful three bedroom house which is ideal for growing families or a first time home. Offering 832 sqft of living space set across two floors, this home features a bright and spacious kitchen with a dining area & French doors to the south facing garden. A spacious lounge & a cloakroom complete the ground floor. Upstairs you will find an en suite main bedroom, a further double bedroom, a single bedroom or home office & a family bathroom.

## Accommodation

Three bedroom brand new house

Main bedroom with ensuite

Two parking spaces

Cloakroom

Living Room

Kitchen and Dining Room

Patio doors leading onto the garden