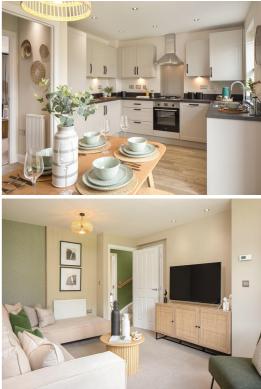

## Kitchener Drive MK17 9GF

The Archford is a delightful three bedroom house which is ideal for growing families or a first time home. Offering 832 sqft of living space set across two floors, this home features a bright and spacious kitchen with a dining area & French doors to the south facing garden. A spacious lounge & a cloakroom complete the ground floor. Upstairs you will find an en suite main bedroom, a further double bedroom, a single bedroom or home office & a family bathroom.

## Accommodation

Three bedroom brand new house

Main bedroom with ensuite

Two parking spaces

Cloakroom

Living Room

Kitchen and Dining Room

Patio doors leading onto the garden