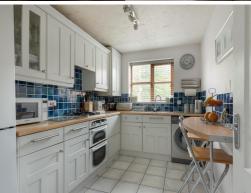

The light and spacious entrance hall with under stair storage leads to all ground floor rooms to include a duel aspect living room, with bay window and French doors leading on to the garden. The shaker style kitchen with wood effect work tops offers an excellent range of base and eye level units aswell as space for a small breakfast table. There is also a separate dining room which offers a good space for entertaining.