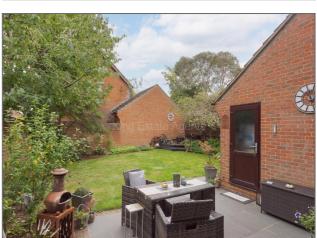

Family bathroom

being used as a study.

The rear garden has been nicely landscaped and boasts both patio and decked seating areas. Both of which are nicely nestled amongst mature trees and flowering borders in a private and quiet spot. There is also a nice amount of lawn to complete this garden. Access from the garden leads directly on to the single garage, then through to the driveway.