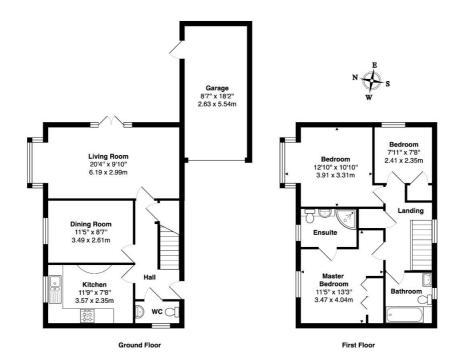

The light and spacious entrance hall with under stair storage leads to all ground floor rooms to include a duel aspect living room, with bay window and French doors leading on to the garden. The shaker style kitchen with wood effect work tops offers an excellent range of base and eye level units aswell as space for a small breakfast table. There is also a separate dining room which offers a good space for entertaining.

To the first floor, there are three bedrooms, an en suite and bathroom. The master bedroom offers a good amount of fitted wardrobes as well as a three piece ensuite shower room. Bedroom two is another good sized double room with a feature bay window and the third bedroom boasts fitted storage space and is currently

Approximate Area: 1006 ft² ... 93.4 m² (excluding garage)

Approximate Area of Garage: 160 ft² ... 14.9 m²

Approximate Total Area: 1166 ft<sup>2</sup> ... 108.3 m<sup>2</sup>

Floor plans are for layout purposes only and are not intended to be scale drawings.

All measurements, including window and door openings are approximate and should not be relied upon for valuation purposes.

Please check all dimensions, shapes & compass bearings before making any decisions reliant upon them.