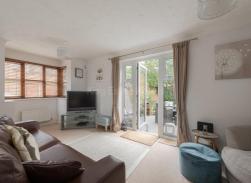

The light and spacious entrance hall with under stair storage leads to all ground floor rooms to include a duel aspect living room, with bay window and French doors leading on to the garden. The shaker style kitchen with wood effect work tops offers an excellent range of base and eye level units aswell as space for a small breakfast table. There is also a separate dining room which offers a good space for entertaining.