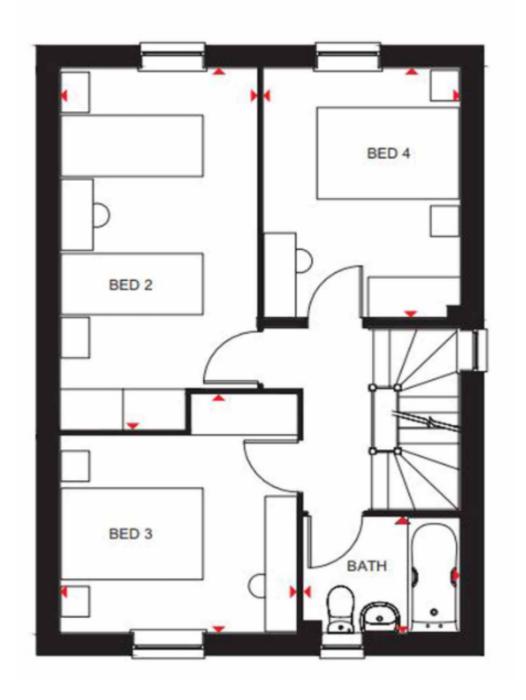

Upstairs you'll find three double bedrooms and a family bathroom, then up to the second floor you'll find a spacious main bedroom with an en suite and a dressing area. This home comes with a garage and two parking spaces.

## Accommodation

Brand new home

Four bedroom detached house

Large primary bedroom wiensuite

Living Room with bay window

Kitchen/Dining and Family Room

Single garage and driveway

Four double bedrooms