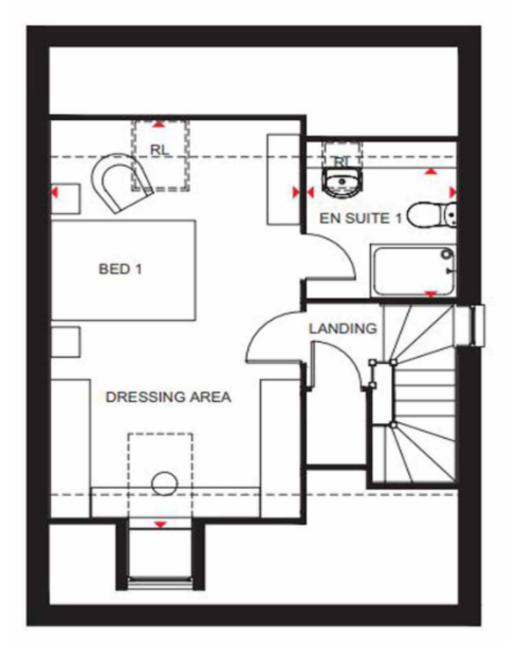

Upstairs you'll find three double bedrooms and a family bathroom, then up to the second floor you'll find a spacious main bedroom with an en suite and a dressing area. This home comes with a garage and two parking spaces.

## Accommodation

Brand new home

Four bedroom detached house

Large primary bedroom wiensuite

Living Room with bay window

Kitchen/Dining and Family Room

Single garage and driveway

Four double bedrooms