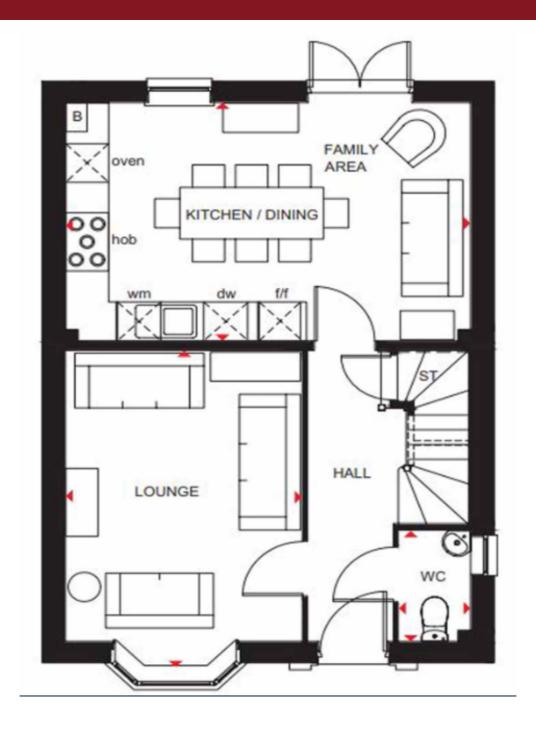

## Fen Street MK10 7EL

The Bayswater - a spacious four bedroom detached home designed with you in mind. On the ground floor you'll find a bright open-plan kitchen-dining room with family area and French doors leading to the garden. A cloakroom and generous bay-fronted lounge complete this floor.

## Accommodation

Brand new home

Four bedroom detached house

Large primary bedroom wiensuite

Living Room with bay window

Kitchen/Dining and Family Room

Single garage and driveway

Four double bedrooms

1,342 sqft of space