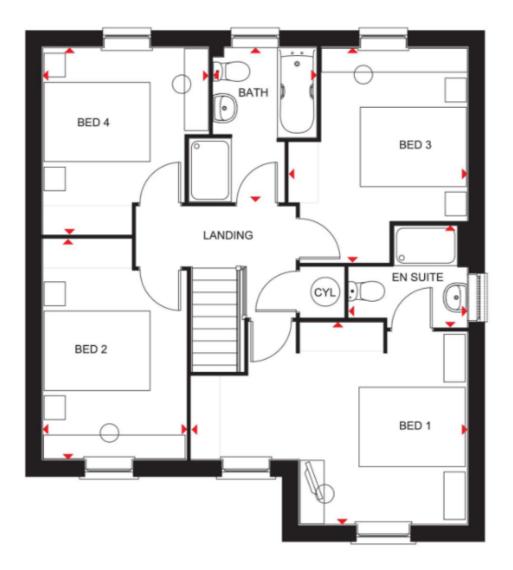

Upstairs are four double bedrooms, the main with en suite, and and the family bathroom.

This property is viewable and build complete.

## Accommodation

Brand new four bedroom detached house

Open plan kitchen and family room

Utility room

Integral garage

Ensuite to primary bedroom

Cloakroom

1335 sqft