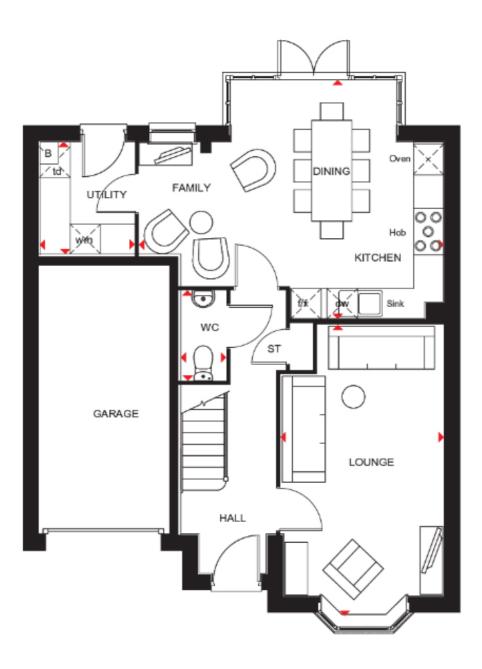

## Kitchener Drive MK17 9GF

The Millford is a four-bedroom detached home overlooking green open space from a cul-de-sac location. The open-plan kitchen with dining area features an attractive walk-in glazed bay that leads to the garden. Plus, you'll benefit from a separate utility room. The bayfronted lounge is a bright room with space for the whole family to enjoy.

Upstairs are four double bedrooms, the main with en suite, and and the family bathroom.

This property is viewable and build complete.

## Accommodation

Brand new four bedroom detached house

Open plan kitchen and family room

Utility room

Integral garage

Ensuite to primary bedroom

Cloakroom

1335 sqft