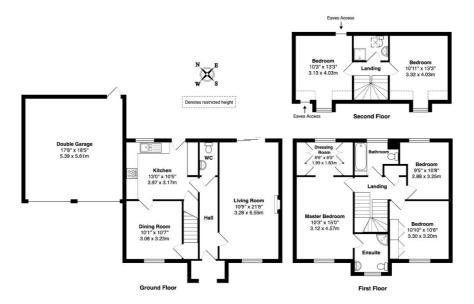

Offering approximately 1529sq ft of living space set over three floors, this home opens with a lovely entrance porch on to the entrance hall with cloakroom, with doors leading to all rooms to include the spacious, dual aspect living room with patio doors opening on to the garden. A kitchen, breakfast room and separate dining room complete the ground foor.

To the first floor you'll find the primary bedroom with an excellent dressing room offering plenty of wardrobe space and also a three piece ensuite shower room. There are also two further great sized bedrooms, one of which has fitted wardrobes, and the family bathroom. Whilst the second floor offers two further double bedrooms and a shared shower room.

The rear garden is mostly lawned with a small patio area and a fenced surround. The front offers a driveway with side by side parking and a double garage.

## Accommodation

Five bedroom detached house

Double garage with side by side parking

No onward chain

Ensuite, Shower Room and Bathroom

Spacious living room

Kitchen and separate dining room

Lovely garden

Sought after location

Approximate Area: 1529 ft² ... 142.1 m² (excluding double garage)
Approximate Area of Double Garage: 333 ft² ... 30.9 m²
Approximate Total Area: 1862 ft² ... 173 m²

Floor plans are for layout purposes only and are not intended to be scale drawings.

All measurements, including window and door openings are approximate and should not be relied upon for valuation purposes.

Prisase check all dimensions, adhapses & compase bearings before making any decisions related upon them.

MK Property Protography accepts no lability whatebower for any error or omission or insolvent rms-calaiment in a floor plan.

Copyright RK Property Protography www.mcgreptyphocaparys.co.uk

| Energy Efficiency Rating |               |         |               |  |  |
|--------------------------|---------------|---------|---------------|--|--|
| Score                    | Energy rating | Current | Potential     |  |  |
| 92+                      | A             |         |               |  |  |
| 81-91                    | В             |         | <b>■85  B</b> |  |  |
| 69-80                    | C             | √78  C  |               |  |  |
| 55-68                    | D             |         |               |  |  |
| 39-54                    | E             |         |               |  |  |
| 21-38                    | F             |         |               |  |  |
| 1-20                     | G             |         |               |  |  |