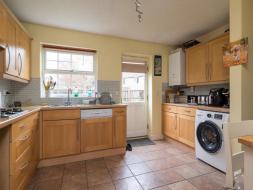

Offering approximately 1529sq ft of living space set over three floors, this home opens with a lovely entrance porch on to the entrance hall with cloakroom, with doors leading to all rooms to include the spacious, dual aspect living room with patio doors opening on to the garden. A kitchen, breakfast room and separate dining room complete the ground foor.

## Accommodation

Five bedroom detached house

Double garage with side by side parking

No onward chain

Ensuite, Shower Room and Bathroom

Spacious living room

Kitchen and separate dining room

Lovely garden