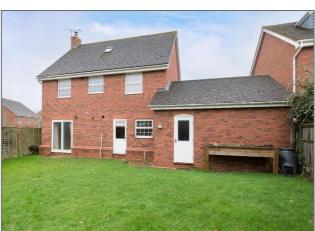

The rear garden is mostly lawned with a small patio area and a fenced surround. The front offers a driveway with side by side parking and a double garage.