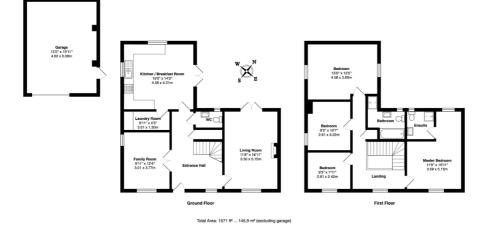

You enter the property to a large open hallway, which has doors leading to all of the main rooms on the ground floor. The living room is dual aspect and has a electric log burner effect fire. There is a separate reception room, that could work as a formal dining room or additional family room. The Kitchen/breakfast room comfortably has space for a dining table, and has modern shaker units and doors leading onto the garden. The ground floor is completed with a utility and cloakroom.

The first floor has a large landing area, master bedroom with en suite, three further double bedrooms and a four piece family bathroom with both bath and shower. Outside there is a landscaped rear garden to the rear with a patio area, and a side door to the garage. The garage is wider than a standard single garage, and is currently being utilised as a home gym. The driveway to the front

OVERSIZED GARAGE

provides parking for up to three vehicles.

Picor plans are for layout purposes only and are not intended to be scale drawings. All measurements, including window and doe openings are approximate and should not be relied upon for valuation purposes. Pisege or detail all dimensions, or happed. & compace barrings before mailing and grodostan reliant upon them. MK (Pispert) Photography acquired to all theory of the provide the scale of th