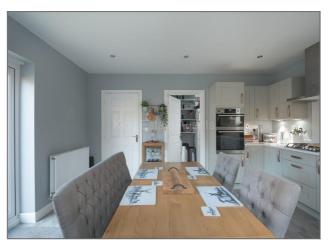

You enter the property to a large open hallway, which has doors leading to all of the main rooms on the ground floor. The living room is dual aspect and has a electric log burner effect fire. There is a separate reception room, that could work as a formal dining room or additional family room. The Kitchen/breakfast room comfortably has space for a dining table, and has modern shaker units and doors leading onto the garden. The ground floor is completed with a utility and cloakroom.