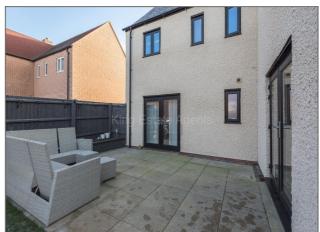

The first floor has a large landing area, master bedroom with en suite, three further double bedrooms and a four piece family bathroom with both bath and shower. Outside there is a landscaped rear garden to the rear with a patio area, and a side door to the garage. The garage is wider than a standard single garage, and is currently being utilised as a home gym. The driveway to the front