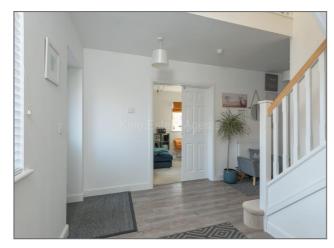

You enter the property to a large open hallway, which has doors leading to all of the main rooms on the ground floor. The living room is dual aspect and has a electric log burner effect fire. There is a separate reception room, that could work as a formal dining room or additional family room. The Kitchen/breakfast room comfortably has space for a dining table, and has modern shaker units and doors leading onto the garden. The ground floor is completed with a utility and cloakroom.