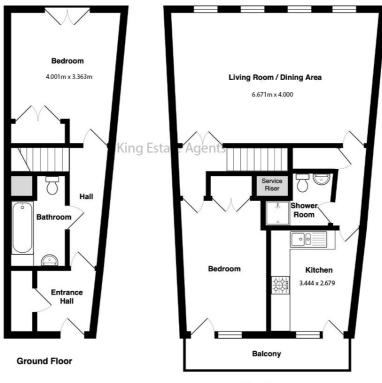

## Huntley Crescent, Campbell Park, MK9 3FZ

King Estate Agents are delighted to bring to the market this two double bedroom, duplex apartment, boasting underground parking and balcony. The property is located in the popular Campbell Heights development and has views across Milton Keynes. The accommodation is split over two floors and the first floor comprises entrance hall, bathroom, and double bedroom with fitted wardrobes. Stairs from the first floor landing lead you down to the lower level where you will find a beautiful and spacious living with two floor to ceiling windows overlooking a tree lined border to Campbell Park, kitchen with space for a breakfast table and door leading out to the balcony. On this floor there is a further double bedroom with fitted wardrobes and a door leading on to the balcony aswell as a second shower room.

## Accommodation

DUPLEX APARTMENT

TWO DOUBLE BEDROOMS

KITCHEN BREAKFAST ROOM

LIVING ROOM DINING ROOM

BALCONY

TWO UNDERGROUND PARKING SPACES

BATHROOM AND SHOWER ROOM

DESIRABLE CAMPBELL HEIGHTS DEVELOPMENT

First Floor

Produced for King Estate Agents. Floor plans are for layout purposes only and are not intended to be scale drawings. All measurements, including window and door openings are approximate and should not be relied upon for valuation purposes. Please check all dimensions, shapes & compass bearings before making any docisions reliant upon them. MK Property Photography accepts no liability whatsoever for any error or orimission or inadvertent mis-statement in a floor plan. Copyright MK Property Photography.