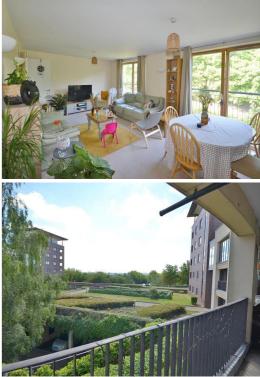

## Huntley Crescent, Campbell Park, MK9 3FZ

King Estate Agents are delighted to bring to the market this two double bedroom, duplex apartment, boasting underground parking and balcony. The property is located in the popular Campbell Heights development and has views across Milton Keynes. The accommodation is split over two floors and the first floor comprises entrance hall, bathroom, and double bedroom with fitted wardrobes. Stairs from the first floor landing lead you down to the lower level where you will find a beautiful and spacious living with two floor to ceiling windows overlooking a tree lined border to Campbell Park, kitchen with space for a breakfast table and door leading out to the balcony. On this floor there is a further double bedroom with fitted wardrobes and a door leading on to the balcony aswell as a second shower room.