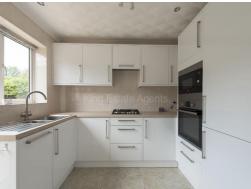

## Lambourn Court, Emerson Valley, MK4 2DA

King Estate Agents are delighted to bring to the market this wonderful two bedroom detached bungalow, which has been updated by the current owner to include refitted kitchen and wetroom. The accommodation in brief comprises an entrance hall, utility room with a sink and space for washing machine, tumble dryer and fridge freezer. The modern kitchen has two integrated eye level ovens, a hob, fridge/freezer and dishwasher as well as a door leading on to the rear garden. The living room is a good size and has an archway leading into the dining area which has bi-fold doors leading onto the garden. The second bedroom is also accessed from the dining room.. The generous size main bedroom boasts built in wardrobes and is situated to the front of the house and the recently refitted wetroom has access of the main entrance hall. Outside the property has a lovely rear garden which is south west facing and has both a lawned and patio area. The front of the property offers a driveway leading to a detached single garage.