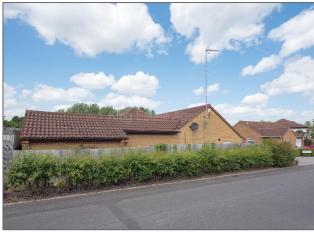

## Lambourn Court, Emerson Valley, MK4 2DA

King Estate Agents are delighted to bring to the market this wonderful two bedroom detached bungalow, which has been updated by the current owner to include refitted kitchen and wetroom. The accommodation in brief comprises an entrance hall, utility room with a sink and space for washing machine, tumble dryer and fridge freezer. The modern kitchen has two integrated eye level ovens, a hob, fridge/freezer and dishwasher as well as a door leading on to the rear garden. The living room is a good size and has an archway leading into the dining area which has bi-fold doors leading onto the garden. The second bedroom is also accessed from the dining room.. The generous size main bedroom boasts built in wardrobes and is situated to the front of the house and the recently refitted wetroom has access of the main entrance hall. Outside the property has a lovely rear garden which is south west facing and has both a lawned and patio area. The front of the property offers a driveway leading to a detached single garage.