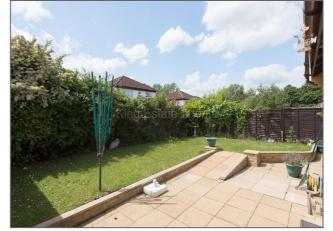

## Lambourn Court, Emerson Valley, MK4 2DA

King Estate Agents are delighted to bring to the market this wonderful two bedroom detached bungalow, which has been updated by the current owner to include refitted kitchen and wetroom. The accommodation in brief comprises an entrance hall, utility room with a sink and space for washing machine, tumble dryer and fridge freezer. The modern kitchen has two integrated eye level ovens, a hob, fridge/freezer and dishwasher as well as a door leading on to the rear garden. The living room is a good size and has an archway leading into the dining area which has bi-fold doors leading onto the garden. The second bedroom is also accessed from the dining room.. The generous size main bedroom boasts built in wardrobes and is situated to the front of the house and the recently refitted wetroom has access of the main entrance hall. Outside the property has a lovely rear garden which is south west facing and has both a lawned and patio area. The front of the property offers a driveway leading to a detached single garage.