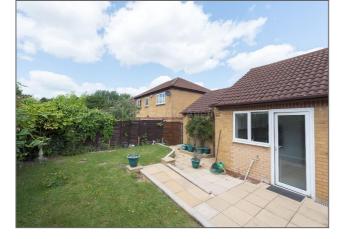

## Lambourn Court, Emerson Valley, MK4 2DA

King Estate Agents are delighted to bring to the market this wonderful two bedroom detached bungalow, which has been updated by the current owner to include refitted kitchen and wetroom. The accommodation in brief comprises an entrance hall, utility room with a sink and space for washing machine, tumble dryer and fridge freezer. The modern kitchen has two integrated eye level ovens, a hob, fridge/freezer and dishwasher as well as a door leading on to the rear garden. The living room is a good size and has an archway leading into the dining area which has bi-fold doors leading onto the garden. The second bedroom is also accessed from the dining room.. The generous size main bedroom boasts built in wardrobes and is situated to the front of the house and the recently refitted wetroom has access of the main entrance hall. Outside the property has a lovely rear garden which is south west facing and has both a lawned and patio area. The front of the property offers a driveway leading to a detached single garage.