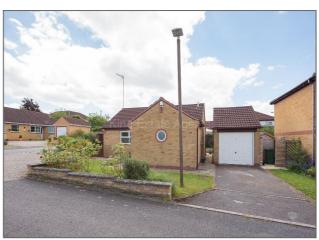

## Lambourn Court, Emerson Valley, MK4 2DA

King Estate Agents are delighted to bring to the market this wonderful two bedroom detached bungalow, which has been updated by the current owner to include refitted kitchen and wetroom. The accommodation in brief comprises an entrance hall, utility room with a sink and space for washing machine, tumble dryer and fridge freezer. The modern kitchen has two integrated eye level ovens, a hob, fridge/freezer and dishwasher as well as a door leading on to the rear garden. The living room is a good size and has an archway leading into the dining area which has bi-fold doors leading onto the garden. The second bedroom is also accessed from the dining room.. The generous size main bedroom boasts built in wardrobes and is situated to the front of the house and the recently refitted wetroom has access of the main entrance hall. Outside the property has a lovely rear garden which is south west facing and has both a lawned and patio area. The front of the property offers a driveway leading to a detached single garage.