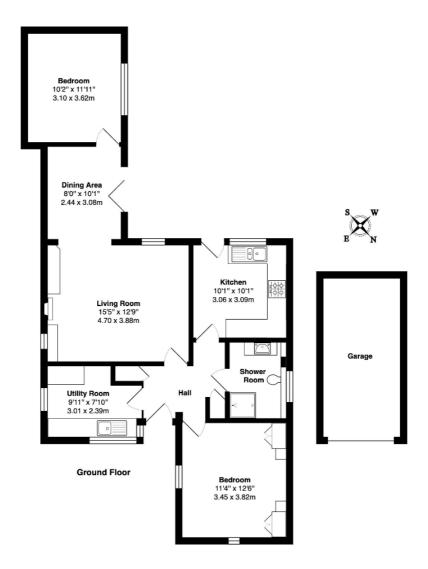

SEPARATE UTILITY ROOM

Total Area: 874 ft² ... 81.2 m² (excluding garage)

Floor plans are for layout purposes only and are not intended to be scale drawings.

All measurements, including window and door openings are approximate and should not be relied upon for valuation purposes.

Please check all dimensions, shapes & compass bearings before making any decisions reliant upon them.

MK Property Photography accepts no liability whatsoever for any error or omission or inadvertent mis-statement in a floor plan.