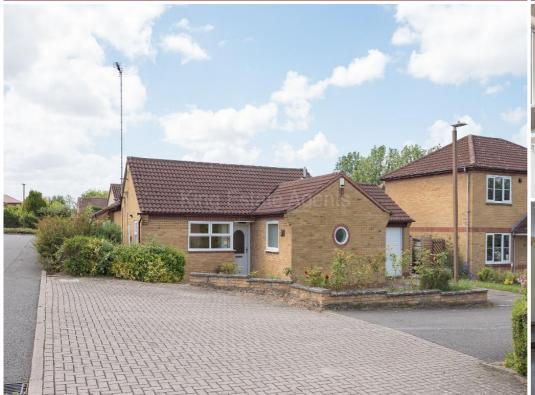

## Lambourn Court, Emerson Valley, MK4 2DA

King Estate Agents are delighted to bring to the market this wonderful two bedroom detached bungalow, which has been updated by the current owner to include refitted kitchen and wetroom. The accommodation in brief comprises an entrance hall, utility room with a sink and space for washing machine, tumble dryer and fridge freezer. The modern kitchen has two integrated eye level ovens, a hob, fridge/freezer and dishwasher as well as a door leading on to the rear garden. The living room is a good size and has an archway leading into the dining area which has bi-fold doors leading onto the garden. The second bedroom is also accessed from the dining room.. The generous size main bedroom boasts built in wardrobes and is situated to the front of the house and the recently refitted wetroom has access of the main entrance hall. Outside the property has a lovely rear garden which is south west facing and has both a lawned and patio area. The front of the property offers a driveway leading to a detached single garage.

## Accommodation

**DETACHED BUNGALOW** 

TWO BEDROOMS

**NO ONWARD CHAIN** 

SINGLE GARAGE

REFITTED KITCHEN

REFITTED WET ROOM

SOUTH WEST FACING REAR GARDEN