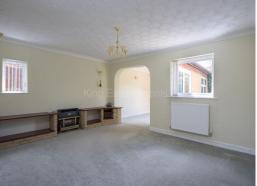

## Lambourn Court, Emerson Valley, MK4 2DA

King Estate Agents are delighted to bring to the market this wonderful two bedroom detached bungalow, which has been updated by the current owner to include refitted kitchen and wetroom. The accommodation in brief comprises an entrance hall, utility room with a sink and space for washing machine, tumble dryer and fridge freezer. The modern kitchen has two integrated eye level ovens, a hob, fridge/freezer and dishwasher as well as a door leading on to the rear garden. The living room is a good size and has an archway leading into the dining area which has bi-fold doors leading onto the garden. The second bedroom is also accessed from the dining room.. The generous size main bedroom boasts built in wardrobes and is situated to the front of the house and the recently refitted wetroom has access of the main entrance hall. Outside the property has a lovely rear garden which is south west facing and has both a lawned and patio area. The front of the property offers a driveway leading to a detached single garage.