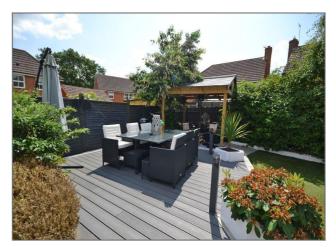

#### Exterior

**Garden** - Decked area with artificial lawn with a pebble and mature bush border, enclosed by a fenced surround.