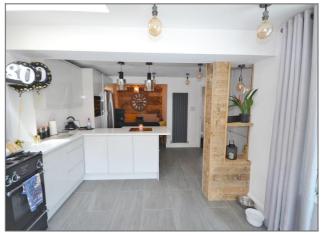

**Kitchen/Dining Room** - Fitted to comprise stainless steel sink and drainer with mixer tap over and cupboard under, a further range of base and eye level units, granite worktops, space for range cooker and large fridge freezer, breakfast bar, tiled flooring.