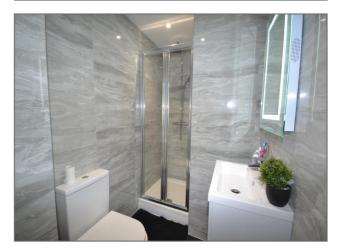

Bedroom Three - Double glazed window to rear aspect, radiator.

**Bathroom/Ensuite** - Free standing bath, walk in shower, low level WC, feature glass wash hand basin, heated towel rail, fully tiled surround, tow double glazed window to rear aspect.