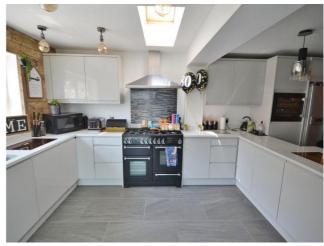

**Kitchen/Dining Room** - Fitted to comprise stainless steel sink and drainer with mixer tap over and cupboard under, a further range of base and eye level units, granite worktops, space for range cooker and large fridge freezer, breakfast bar, tiled flooring.