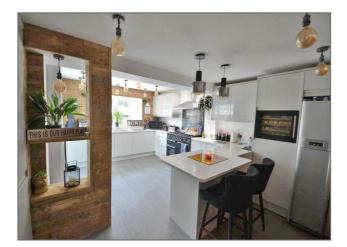

**Kitchen/Dining Room** - Fitted to comprise stainless steel sink and drainer with mixer tap over and cupboard under, a further range of base and eye level units, granite worktops, space for range cooker and large fridge freezer, breakfast bar, tiled flooring.