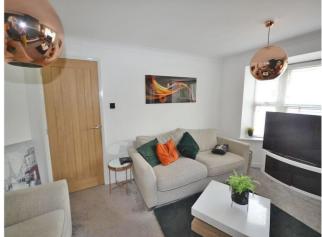

Living Room - Feature fireplace, radiator, double glazed window to front aspect.

Study - Radiator, Double glazed doors leading on to garden.

**Conservatory** - Double glazed window and french doors leading on to garden, three radiators.