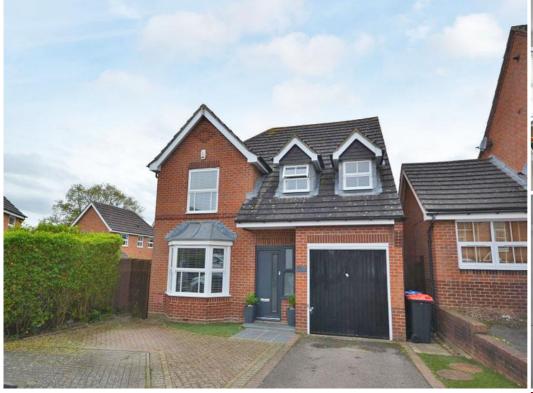

### **3 Bed Detached**

Offers in Excess of £500,000

# Plymouth Grove , Tattenhoe, MK4 3BP

\*GUIDE £500,000-£525,000\*King Estate Agents are delighted to offer for sale this immaculately presented three bedroom detached home, situated close to Tattenhoe's Linear park. Originally built as a four bedroom house this property has been extended downstairs to create a great deal of family living space. In brief the accommodation comprises an entrance hall, cloakroom, modern extended kitchen/dining room, living room, study and a conservatory. On the first floor there is a master bedroom with built in wardrobes and a refitted ensuite. Two further double bedrooms and a refitted bathroom. Outside there is a beautiful landscaped rear garden with numerous seating areas to enjoy the best of the sunshine. To the front there is a driveway and also a small storage area to the front of the converted garage.