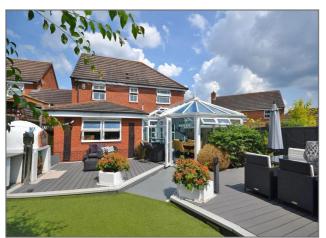

#### Exterior

**Garden** - Decked area with artificial lawn with a pebble and mature bush border, enclosed by a fenced surround.