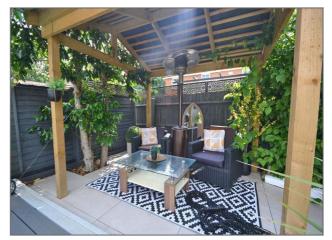

#### Exterior

**Garden** - Decked area with artificial lawn with a pebble and mature bush border, enclosed by a fenced surround.