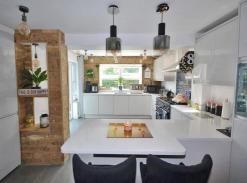

**Kitchen/Dining Room** - Fitted to comprise stainless steel sink and drainer with mixer tap over and cupboard under, a further range of base and eye level units, granite worktops, space for range cooker and large fridge freezer, breakfast bar, tiled flooring.