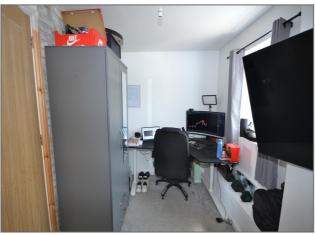

#### **First Floor**

Master Bedroom - Two fitted wardrobes, two radiators, double glazed window to side aspect.

**Bedroom Two** - Two double glazed window to front aspect, fitted wardrobe, storage cupboard.