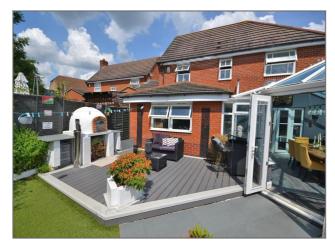

#### Exterior

**Garden** - Decked area with artificial lawn with a pebble and mature bush border, enclosed by a fenced surround.