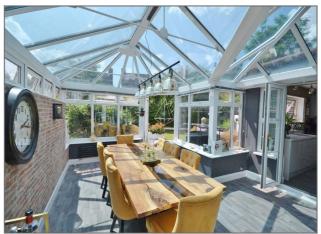

Living Room - Feature fireplace, radiator, double glazed window to front aspect.

Study - Radiator, Double glazed doors leading on to garden.

**Conservatory** - Double glazed window and french doors leading on to garden, three radiators.