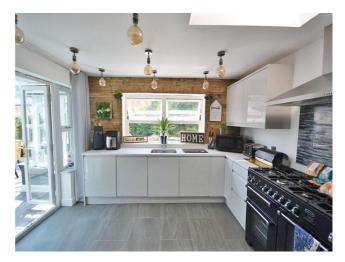

**Kitchen/Dining Room** - Fitted to comprise stainless steel sink and drainer with mixer tap over and cupboard under, a further range of base and eye level units, granite worktops, space for range cooker and large fridge freezer, breakfast bar, tiled flooring.