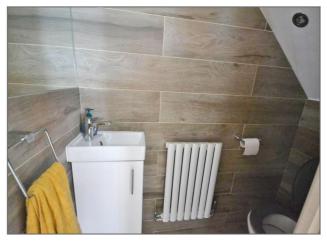

#### **Ground Floor**

Entrance Hall - Stairs rising to first floor landing.

**Cloakroom** - White suite fitted to comprise low level WC, wash hand basin with cupboard under, radiator, fully tiled surround.