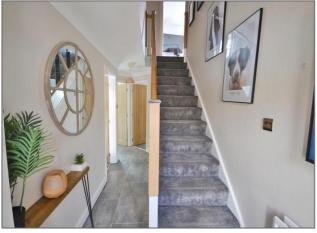

#### **Ground Floor**

Entrance Hall - Stairs rising to first floor landing.

**Cloakroom** - White suite fitted to comprise low level WC, wash hand basin with cupboard under, radiator, fully tiled surround.