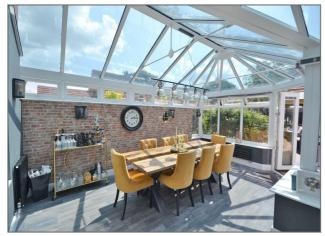

Living Room - Feature fireplace, radiator, double glazed window to front aspect.

Study - Radiator, Double glazed doors leading on to garden.

**Conservatory** - Double glazed window and french doors leading on to garden, three radiators.