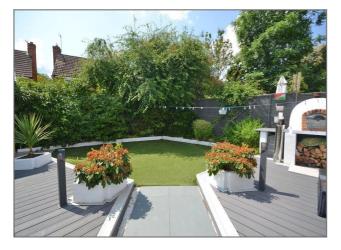

#### Exterior

**Garden** - Decked area with artificial lawn with a pebble and mature bush border, enclosed by a fenced surround.