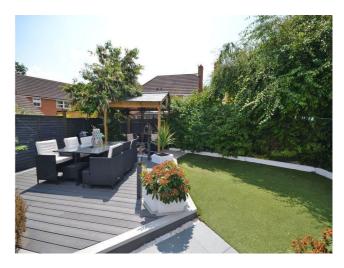

#### Exterior

**Garden** - Decked area with artificial lawn with a pebble and mature bush border, enclosed by a fenced surround.