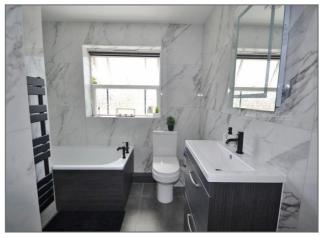

Bedroom Three - Double glazed window to rear aspect, radiator.

**Bathroom/Ensuite** - Free standing bath, walk in shower, low level WC, feature glass wash hand basin, heated towel rail, fully tiled surround, tow double glazed window to rear aspect.