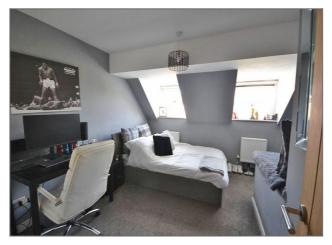

Bedroom Three - Double glazed window to rear aspect, radiator.

**Bathroom/Ensuite** - Free standing bath, walk in shower, low level WC, feature glass wash hand basin, heated towel rail, fully tiled surround, tow double glazed window to rear aspect.