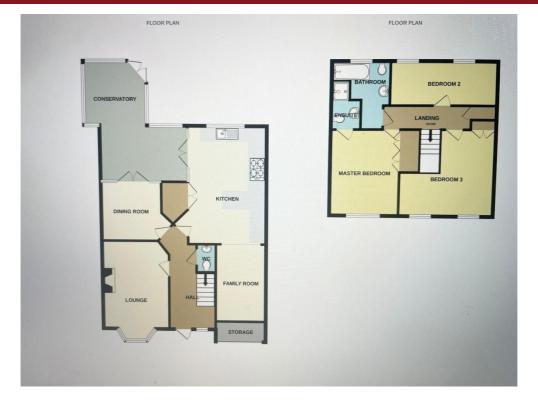

## Accommodation

THREE BEDROOM DETACHED HOUSE

STUNNING REFITTED KITCHEN/DINING ROOM

CONSERVATORY

LANDSCAPED REAR GARDEN

REFITTED ENSUITE AND BATHROOM

LIVING ROOM

STUDY

APPROX 1555 SQFT

#### **Ground Floor**

Entrance Hall - Stairs rising to first floor landing.

**Cloakroom** - White suite fitted to comprise low level WC, wash hand basin with cupboard under, radiator, fully tiled surround.

Living Room - Feature fireplace, radiator, double glazed window to front aspect.

Study - Radiator, Double glazed doors leading on to garden.

**Conservatory** - Double glazed window and french doors leading on to garden, three radiators.

**Kitchen/Dining Room** - Fitted to comprise stainless steel sink and drainer with mixer tap over and cupboard under, a further range of base and eye level units, granite worktops, space for range cooker and large fridge freezer, breakfast bar, tiled flooring.

#### **First Floor**

Master Bedroom - Two fitted wardrobes, two radiators, double glazed window to side aspect.

**Bedroom Two** - Two double glazed window to front aspect, fitted wardrobe, storage cupboard.

Bedroom Three - Double glazed window to rear aspect, radiator.

**Bathroom/Ensuite** - Free standing bath, walk in shower, low level WC, feature glass wash hand basin, heated towel rail, fully tiled surround, tow double glazed window to rear aspect.