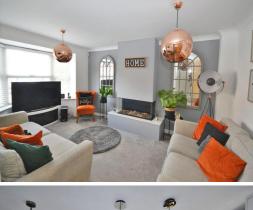

Living Room - Feature fireplace, radiator, double glazed window to front aspect.

Study - Radiator, Double glazed doors leading on to garden.

**Conservatory** - Double glazed window and french doors leading on to garden, three radiators.