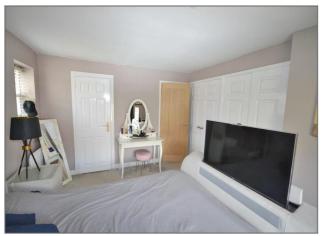

#### **First Floor**

Master Bedroom - Two fitted wardrobes, two radiators, double glazed window to side aspect.

**Bedroom Two** - Two double glazed window to front aspect, fitted wardrobe, storage cupboard.

Bedroom Three - Double glazed window to rear aspect, radiator.

**Bathroom/Ensuite** - Free standing bath, walk in shower, low level WC, feature glass wash hand basin, heated towel rail, fully tiled surround, tow double glazed window to rear aspect.