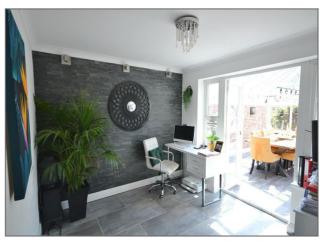

Living Room - Feature fireplace, radiator, double glazed window to front aspect.

Study - Radiator, Double glazed doors leading on to garden.

**Conservatory** - Double glazed window and french doors leading on to garden, three radiators.