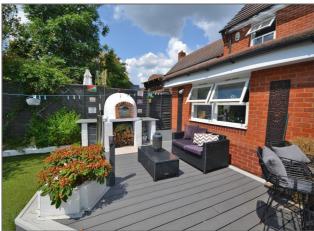

#### Exterior

**Garden** - Decked area with artificial lawn with a pebble and mature bush border, enclosed by a fenced surround.