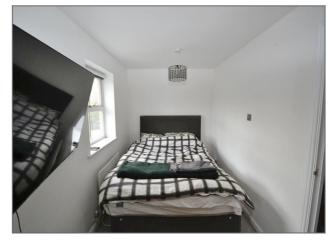

#### **First Floor**

Master Bedroom - Two fitted wardrobes, two radiators, double glazed window to side aspect.

**Bedroom Two** - Two double glazed window to front aspect, fitted wardrobe, storage cupboard.

Bedroom Three - Double glazed window to rear aspect, radiator.

**Bathroom/Ensuite** - Free standing bath, walk in shower, low level WC, feature glass wash hand basin, heated towel rail, fully tiled surround, tow double glazed window to rear aspect.