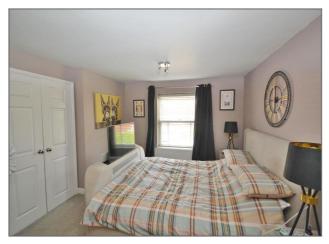

#### **First Floor**

Master Bedroom - Two fitted wardrobes, two radiators, double glazed window to side aspect.

**Bedroom Two** - Two double glazed window to front aspect, fitted wardrobe, storage cupboard.

Bedroom Three - Double glazed window to rear aspect, radiator.

**Bathroom/Ensuite** - Free standing bath, walk in shower, low level WC, feature glass wash hand basin, heated towel rail, fully tiled surround, tow double glazed window to rear aspect.