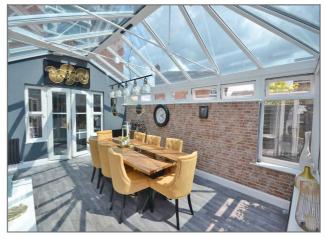

Living Room - Feature fireplace, radiator, double glazed window to front aspect.

Study - Radiator, Double glazed doors leading on to garden.

**Conservatory** - Double glazed window and french doors leading on to garden, three radiators.