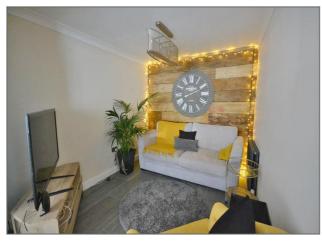

Living Room - Feature fireplace, radiator, double glazed window to front aspect.

Study - Radiator, Double glazed doors leading on to garden.

**Conservatory** - Double glazed window and french doors leading on to garden, three radiators.