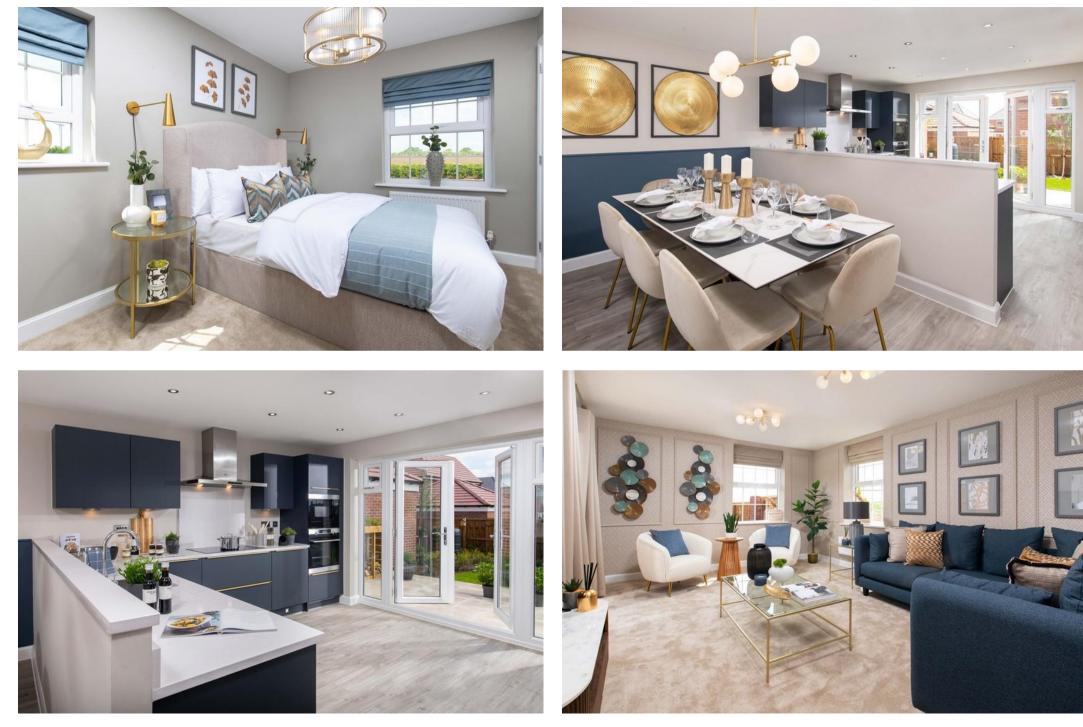

### DESCRIPTION

The Avondale features a bright and airy lounge with triple aspect views and French doors to the garden. The open plan kitchen-diner also features French doors and utility room. Completing the ground floor is a dedicated home study.

Upstairs, there are four double bedrooms, the main with en suite and dressing area, and the main bathroom.