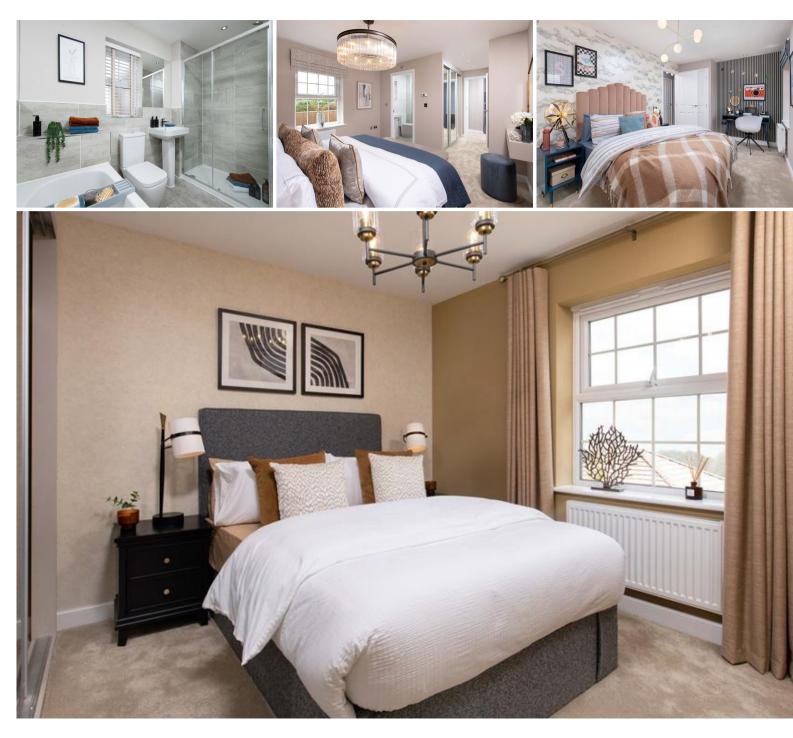

Upstairs, there are four double bedrooms, the main with en suite and dressing area, and the main bathroom.