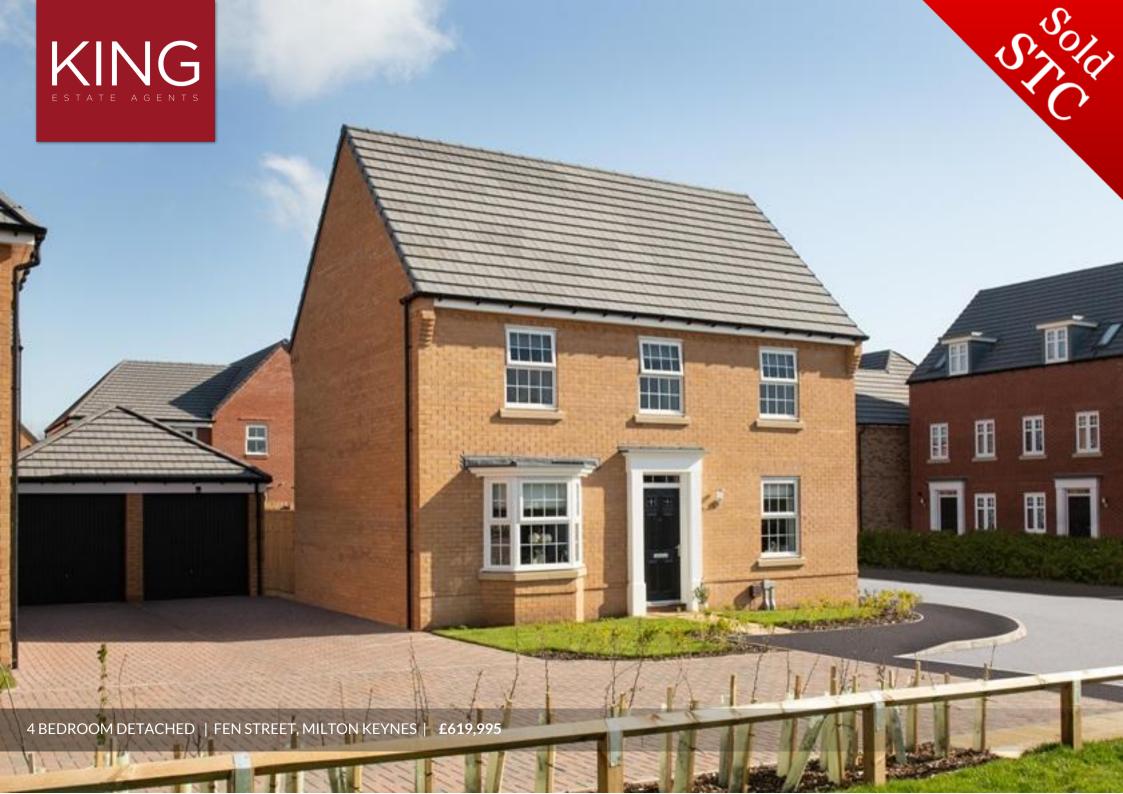

#### 4 Bedroom Detached | Fen Street, Milton Keynes | £619,995

### **KEY FEATURES**

- Brand new home
- Four bedroom detached house
- Single detached garage and driveway
- Dedicated home study
- Main bedroom with en suite and dressing
- Open plan kitchen dining room
- Spacious lounge with patio doors

### DESCRIPTION

The Avondale features a bright and airy lounge with triple aspect views and French doors to the garden. The open plan kitchen-diner also features French doors and utility room. Completing the ground floor is a dedicated home study.