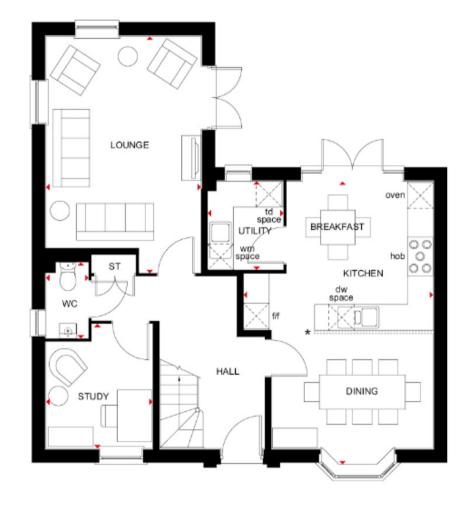

### DESCRIPTION

The Avondale features a bright and airy lounge with triple aspect views and French doors to the garden. The open plan kitchen-diner also features French doors and utility room. Completing the ground floor is a dedicated home study.