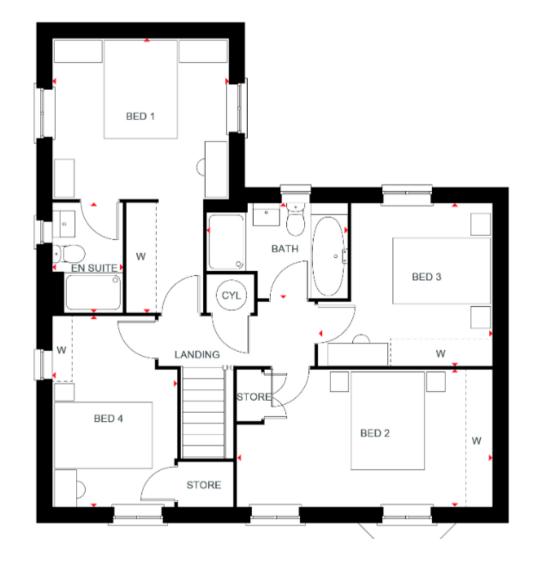

Upstairs, there are four double bedrooms, the main with en suite and dressing area, and the main bathroom.