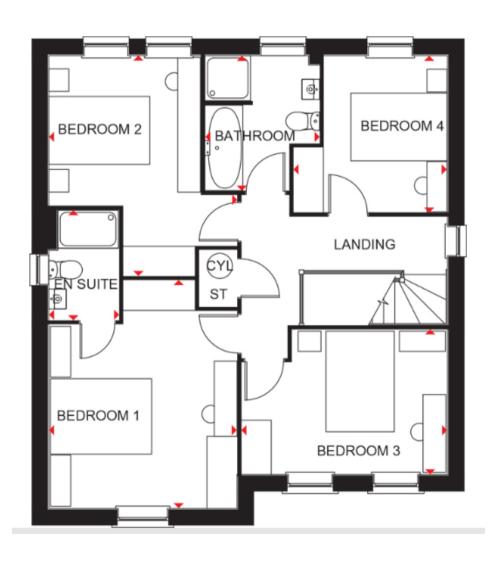

Upstairs are four double bedrooms, the main bedroom with luxurious en suite & a family bathroom.

A single garage, driveway and rear garden complete this home.