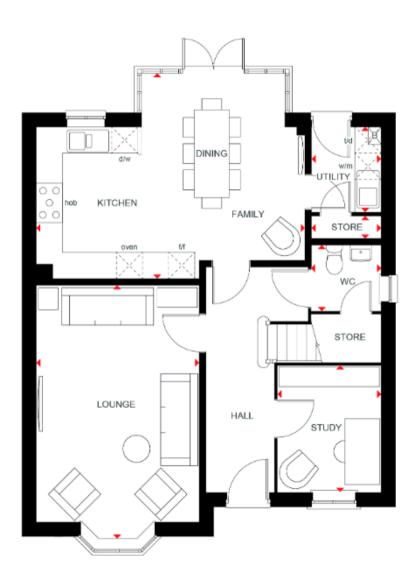

## **KEY FEATURES**

- Stunning four bedroom detached home
- Open plan kitchen dining family room
- Dedicated home study
- Spacious living room with bay window
- Utility Room
- Four double bedrooms
- Ensuite and Bathroom
- Single garage and driveway
- Part exchange availbale

## **DESCRIPTION**

\* Part exchange your current home for this wonderful brand new four bedroom house\*

The Holden features a bright, modern kitchen that has been designed with integrated dining & family areas, including French doors leading to the garden & an adjoining utility. There is also an elegant bay fronted lounge & home study.