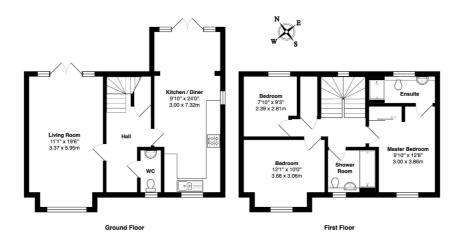

The entrance hall leads to both downstairs rooms and has a cloakroom aswell as storage under the stairs. The spacious front to back living room has a lovely bay window to the front aswell as double patio doors leading on to the rear garden. The modern kitchen has a range of base and eye level units aswell as integrated appliances and offers a nice space for dining next to the doors leading out to the patio.

The first floor offers three good sized bedrooms, with the master bedroom boasting an ensuite and fitted wardrobes. There are two further good sized bedrooms aswell as another shower room.

The rear garden is laid to lawn with a fenced surround and has a great sized patio for seating. The tree line behind the fencing offers a great deal of privacy the property its situated down a nice, quiet

Driveway

road. Side access takes you to the driveway found to the side of the property and offer suitable parking for two vehicles.

Total Area: 1092 ft<sup>2</sup> ... 101.4 m<sup>2</sup>

Floor plans are for layout purposes only and are not intended to be scale drawings. All measurements, including window and door openings are approximate and should not be relied upon for valuation purposes. Phase to that all dimensions, and project a comparison between their pay decisions relation that, MK Property Photography experiments and the provide the strategies of the strat