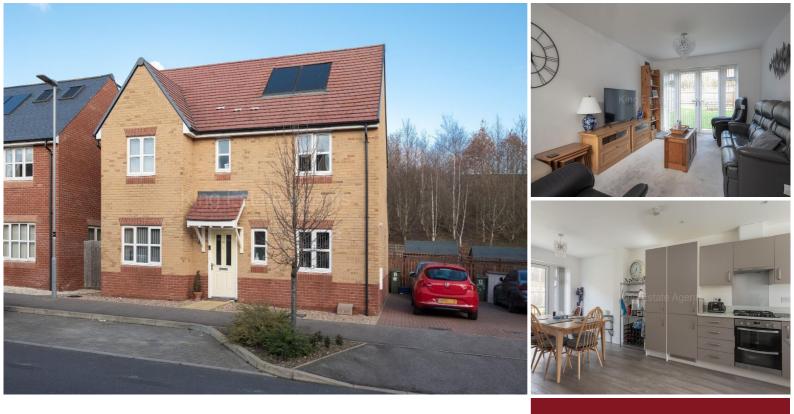

## Ivernia Avenue , Brooklands, MK10 7HR

King Estate Agents are delighted to offer for sale this well presented three bedroom detached home, situated in the sought after location of Brooklands. This property boasts over 1000sqft of bright and spacious living accommodation set over two floors and has a lovely garden to the rear with a tree lined view.

The entrance hall leads to both downstairs rooms and has a cloakroom aswell as storage under the stairs. The spacious front to back living room has a lovely bay window to the front aswell as double patio doors leading on to the rear garden. The modern kitchen has a range of base and eye level units aswell as integrated appliances and offers a nice space for dining next to the doors leading out to the patio.

The first floor offers three good sized bedrooms, with the master bedroom boasting an ensuite and fitted wardrobes. There are two further good sized bedrooms aswell as another shower room.

The rear garden is laid to lawn with a fenced surround and has a great sized patio for seating. The tree line behind the fencing offers a great deal of privacy the property its situated down a nice, quiet