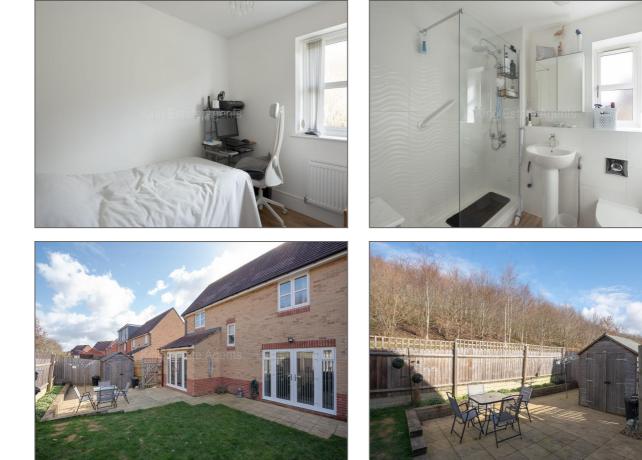

The first floor offers three good sized bedrooms, with the master bedroom boasting an ensuite and fitted wardrobes. There are two further good sized bedrooms aswell as another shower room.

The rear garden is laid to lawn with a fenced surround and has a great sized patio for seating. The tree line behind the fencing offers a great deal of privacy the property its situated down a nice, quiet

Driveway

road. Side access takes you to the driveway found to the side of the property and offer suitable parking for two vehicles.

Total Area: 1092 ft<sup>2</sup> ... 101.4 m<sup>2</sup>

Floor plans are for layout purposes only and are not intended to be scale drawings. All measurements, including window and door openings are approximate and should not be relied upon for valuation purposes. Phase to that all dimensions, and project a comparison between their pay decisions relation that, MK Property Photography experiments and the provide the strategies of the strat