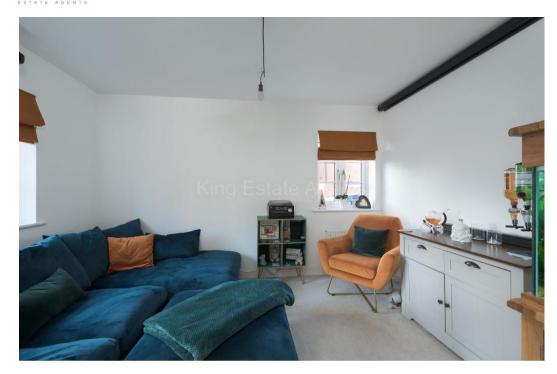

You enter the property to a large open hallway, which has doors leading to all of the main rooms on the ground floor. The living room is dual aspect and has a electric log burner effect fire. There is a separate reception room, that could work as a formal dining room or additional family room. The Kitchen/breakfast room comfortably has space for a dining table, and has modern shaker units and doors leading onto the garden. The ground floor is completed with a utility and cloakroom.