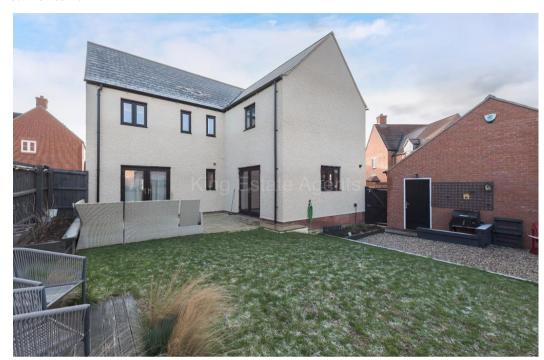

The first floor has a large landing area, master bedroom with en suite, three further double bedrooms and a four piece family bathroom with both bath and shower. Outside there is a landscaped rear garden to the rear with a patio area, and a side door to the garage. The garage is wider than a standard single garage, and is currently being utilised as a home gym. The driveway to the front provides parking for up to three vehicles.