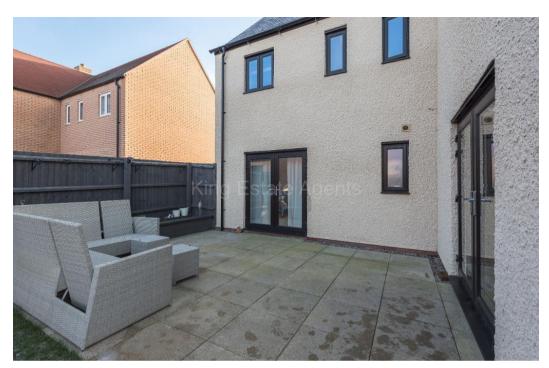

The first floor has a large landing area, master bedroom with en suite, three further double bedrooms and a four piece family bathroom with both bath and shower. Outside there is a landscaped rear garden to the rear with a patio area, and a side door to the garage. The garage is wider than a standard single garage, and is currently being utilised as a home gym. The driveway to the front provides parking for up to three vehicles.