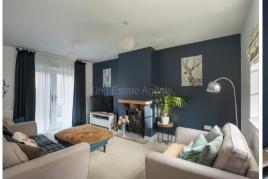

You enter the property to a large open hallway, which has doors leading to all of the main rooms on the ground floor. The living room is dual aspect and has a electric log burner effect fire. There is a separate reception room, that could work as a formal dining room or additional family room. The Kitchen/breakfast room comfortably has space for a dining table, and has modern shaker units and doors leading onto the garden. The ground floor is completed with a utility and cloakroom.