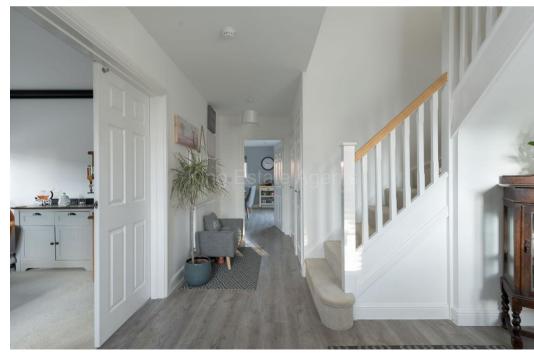

You enter the property to a large open hallway, which has doors leading to all of the main rooms on the ground floor. The living room is dual aspect and has a electric log burner effect fire. There is a separate reception room, that could work as a formal dining room or additional family room. The Kitchen/breakfast room comfortably has space for a dining table, and has modern shaker units and doors leading onto the garden. The ground floor is completed with a utility and cloakroom.