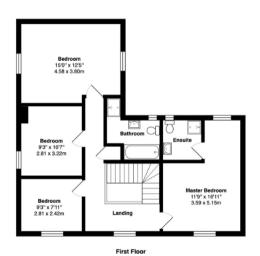

The first floor has a large landing area, master bedroom with en suite, three further double bedrooms and a four piece family bathroom with both bath and shower. Outside there is a landscaped rear garden to the rear with a patio area, and a side door to the garage. The garage is wider than a standard single garage, and is currently being utilised as a home gym. The driveway to the front provides parking for up to three vehicles.

Total Area: 1571 ft<sup>2</sup> ... 145.9 m<sup>2</sup> (excluding garage)

Floor plans are for layout purposes only and are not intended to be scale drawings.

All measurements, including window and door openings are approximate and should not be tritiled upon for valuation purposes.