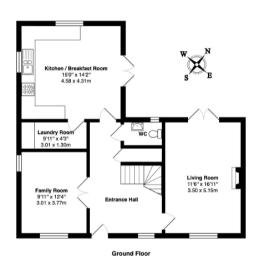

You enter the property to a large open hallway, which has doors leading to all of the main rooms on the ground floor. The living room is dual aspect and has a electric log burner effect fire. There is a separate reception room, that could work as a formal dining room or additional family room. The Kitchen/breakfast room comfortably has space for a dining table, and has modern shaker units and doors leading onto the garden. The ground floor is completed with a utility and cloakroom.

Total Area: 1571 ft<sup>2</sup> ... 145.9 m<sup>2</sup> (excluding garage)

Floor plans are for layout purposes only and are not intended to be scale drawings.

All measurements, including window and door openings are approximate and should not be tritiled upon for valuation purposes.