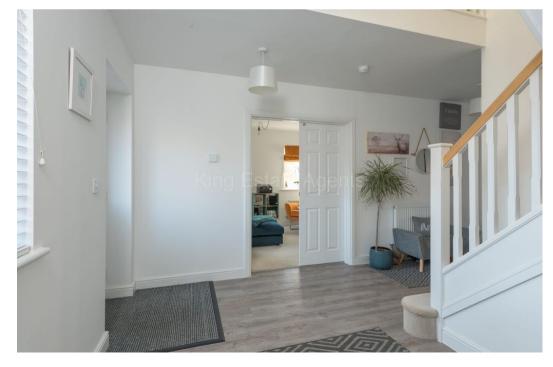

You enter the property to a large open hallway, which has doors leading to all of the main rooms on the ground floor. The living room is dual aspect and has a electric log burner effect fire. There is a separate reception room, that could work as a formal dining room or additional family room. The Kitchen/breakfast room comfortably has space for a dining table, and has modern shaker units and doors leading onto the garden. The ground floor is completed with a utility and cloakroom.