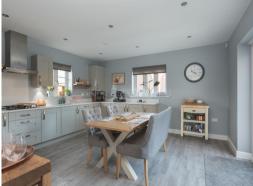

You enter the property to a large open hallway, which has doors leading to all of the main rooms on the ground floor. The living room is dual aspect and has a electric log burner effect fire. There is a separate reception room, that could work as a formal dining room or additional family room. The Kitchen/breakfast room comfortably has space for a dining table, and has modern shaker units and doors leading onto the garden. The ground floor is completed with a utility and cloakroom.