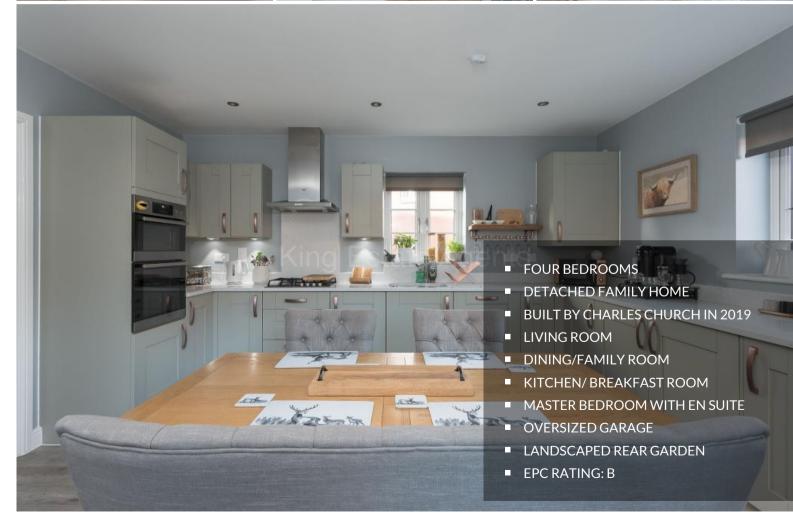

## **DESCRIPTION**

King Estate Agents are delighted to bring to the market this modern four bedroom family home, built by Charles Church in 2019. With over 1500sqft of living space this home is beautifully decorated and provides spacious accommodation throughout. The property is being sold with no onward chain.

You enter the property to a large open hallway, which has doors leading to all of the main rooms on the ground floor. The living room is dual aspect and has a electric log burner effect fire. There is a separate reception room, that could work as a formal dining room or additional family room. The Kitchen/breakfast room comfortably has space for a dining table, and has modern shaker units and doors leading onto the garden. The ground floor is completed with a utility and cloakroom.

The first floor has a large landing area, master bedroom with en suite, three further double bedrooms and a four piece family bathroom with both bath and shower. Outside there is a landscaped rear garden to the rear with a patio area, and a side door to the garage. The garage is wider than a standard single garage, and is currently being utilised as a home gym. The driveway to the front provides parking for up to three vehicles.