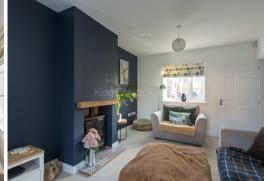

You enter the property to a large open hallway, which has doors leading to all of the main rooms on the ground floor. The living room is dual aspect and has a electric log burner effect fire. There is a separate reception room, that could work as a formal dining room or additional family room. The Kitchen/breakfast room comfortably has space for a dining table, and has modern shaker units and doors leading onto the garden. The ground floor is completed with a utility and cloakroom.