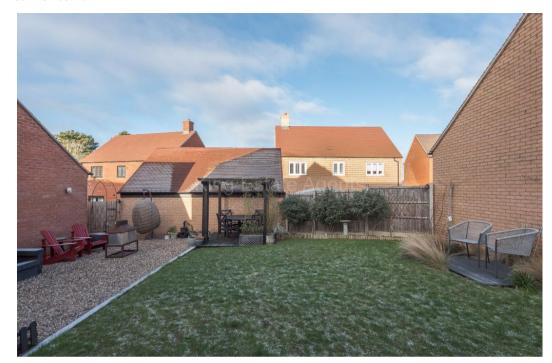

The first floor has a large landing area, master bedroom with en suite, three further double bedrooms and a four piece family bathroom with both bath and shower. Outside there is a landscaped rear garden to the rear with a patio area, and a side door to the garage. The garage is wider than a standard single garage, and is currently being utilised as a home gym. The driveway to the front provides parking for up to three vehicles.