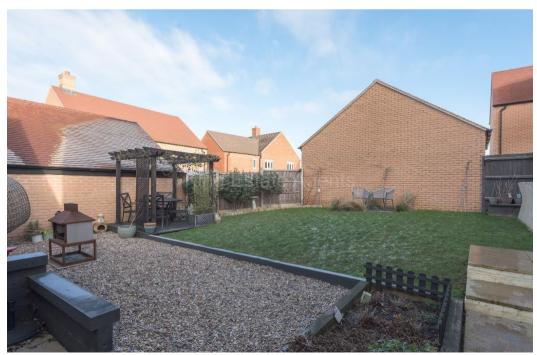

The first floor has a large landing area, master bedroom with en suite, three further double bedrooms and a four piece family bathroom with both bath and shower. Outside there is a landscaped rear garden to the rear with a patio area, and a side door to the garage. The garage is wider than a standard single garage, and is currently being utilised as a home gym. The driveway to the front provides parking for up to three vehicles.