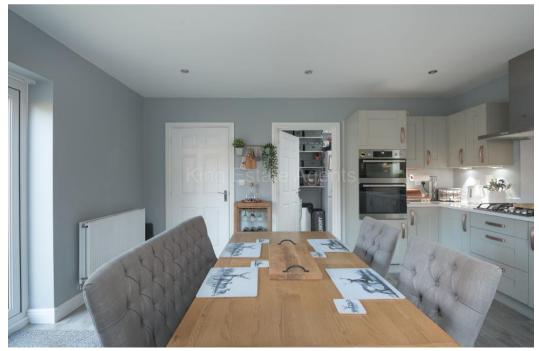

You enter the property to a large open hallway, which has doors leading to all of the main rooms on the ground floor. The living room is dual aspect and has a electric log burner effect fire. There is a separate reception room, that could work as a formal dining room or additional family room. The Kitchen/breakfast room comfortably has space for a dining table, and has modern shaker units and doors leading onto the garden. The ground floor is completed with a utility and cloakroom.