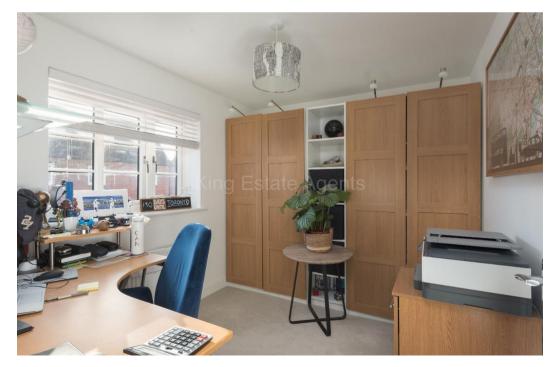

You enter the property to a large open hallway, which has doors leading to all of the main rooms on the ground floor. The living room is dual aspect and has a electric log burner effect fire. There is a separate reception room, that could work as a formal dining room or additional family room. The Kitchen/breakfast room comfortably has space for a dining table, and has modern shaker units and doors leading onto the garden. The ground floor is completed with a utility and cloakroom.

The first floor has a large landing area, master bedroom with en suite, three further double bedrooms and a four piece family bathroom with both bath and shower. Outside there is a landscaped rear garden to the rear with a patio area, and a side door to the garage. The garage is wider than a standard single garage, and is currently being utilised as a home gym. The driveway to the front provides parking for up to three vehicles.