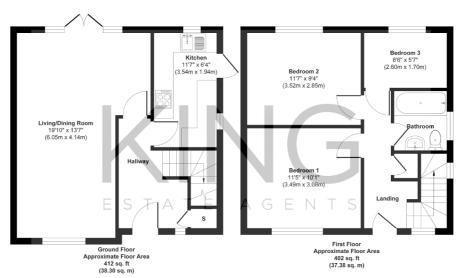

BATHROOM

Approx. Gross Internal Floor Area 814 sq. ft / 75.68 sq. m
Floorplans are for layout purposes only and are not intended to be scale drawings.
All measurements are approximate and should not be relied upon for valuation purposes.
Produced by Elements Proporty