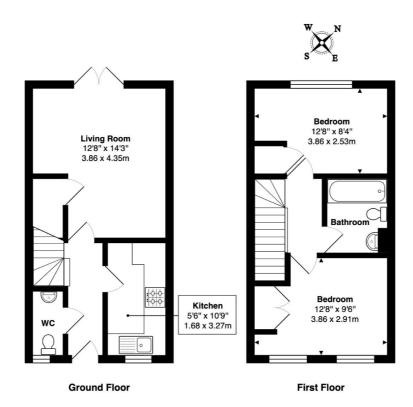

LIVING/DINING ROOM

Total Area: 646 ft<sup>2</sup> ... 60.0 m<sup>2</sup>

Floor plans are for layout purposes only and are not intended to be scale drawings.

All measurements, including window and door openings are approximate and should not be relied upon for valuation purposes.

Please check all dimensions, shapes & compass bearings before making any decisions reliant upon them.

MK Property Photography accepts no liability whatsoever for any error or omission or inadvertent mis-statement in a floor plan.

Copyright MK Property Photography. www.mkpropertyphotography.co.uk