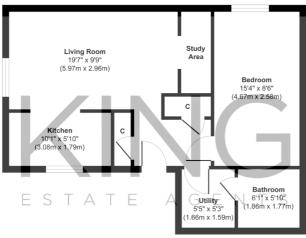

EPC: D

Floor Plan
Approximate Floor Area
513 sq. ft
(47.66 sq. m)
Approx. Gross Internal Floor Area 513 sq. ft / 47.66 sq. m
Floogless are for layout purposes only and ser not intended to be scale dawings.
All measurements are approximate and should not be religion for invalidation purposes.
Produced by Elements Property