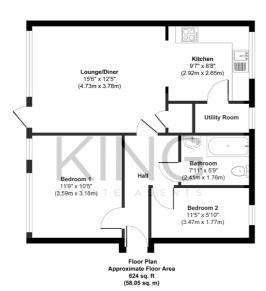

## Accommodation

GROUND FLOOR MAISONETTE

TWO BEDROOMS

LIVING/DINING ROOM

KITCHEN AND UTILITY ROOM

**BATHROOM** 

APPROXIMATELY 92 YEARS LEASE

**IDEAL BUY TO LET** 

**NO ONWARD CHAIN** 

Approx. Gross Internal Floor Area 624 sq. ft / 58,05 sq. m Floorplans are for liyour purposes only and are not intended to be scale drawings. All measurements are approximate and should not be eight upon for valuation purposes. Produced by Elements Property