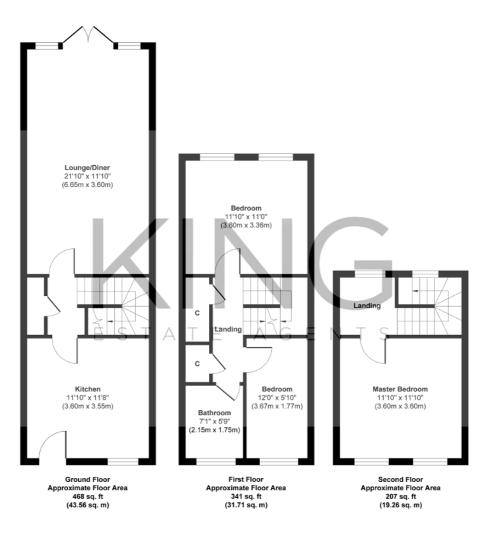

## Accommodation

THREE BEDROOM HOUSE LIVING/DINING ROOM KITCHEN BATHROOM FRONT AND REAR GARDEN CAR PORT NO ONWARD CHAIN EPC RATING: C

Approx. Gross Internal Floor Area 1016 sq. ft / 94.53 sq. m Floorplans are for layout purposes only and are not intended to be scale drawings. All measurements are approximate and should not be relied upon for valuation purposes. Produced by Elements Property