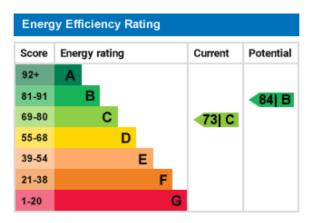

## Accommodation

THREE BEDROOM HOUSE LIVING/DINING ROOM KITCHEN BATHROOM FRONT AND REAR GARDEN CAR PORT NO ONWARD CHAIN EPC RATING: C

Approx. Gross Internal Floor Area 1016 sq. ft / 94.53 sq. m Floorplans are for layout purposes only and are not intended to be scale drawings. All measurements are approximate and should not be relied upon for valuation purposes. Produced by Elements Property