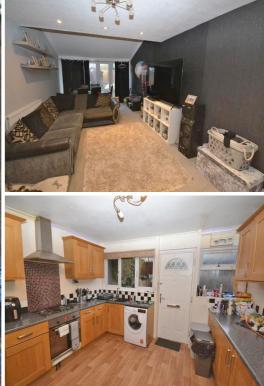

## Weavers Hill, Fullers Slade, MK11 2BN

King Estate Agents are pleased to market this three bedroom home, situated in Fullers Slade. The accommodation in brief comprises a kitchen, living/dining room, three bedrooms and a bathroom. Outside there are front and rear gardens and a carport.

## Accommodation

THREE BEDROOM HOUSE LIVING/DINING ROOM KITCHEN BATHROOM FRONT AND REAR GARDEN CAR PORT NO ONWARD CHAIN EPC RATING: C

Approx. Gross Internal Floor Area 1016 sq. ft / 94.53 sq. m Floorplans are for layout purposes only and are not intended to be scale drawings. All measurements are approximate and should not be relied upon for valuation purposes. Produced by Elements Property