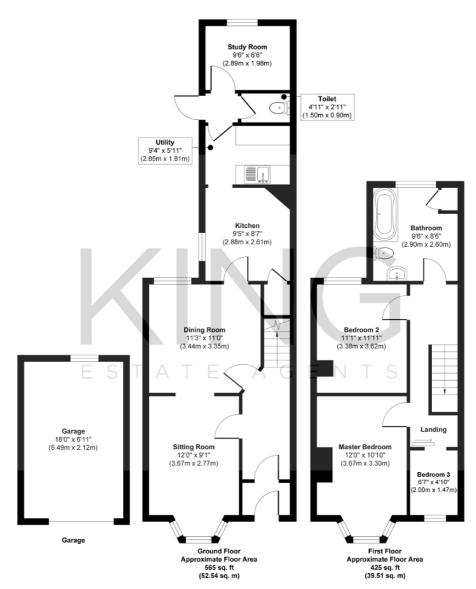

This property offers approximately 900sqft of living accommodation to include entrance hall, leading to living room and second reception room both with built in fireplaces. From here you lead on towards the dining area and kitchen, with a cloakroom and further outbuilding to the rear of the property, which offer a good use of space to use as you please.

The first floor boasts two great sized double bedrooms with a lovely feature bay window to bedroom one. There is a further room upstairs which could be utilised as a study or walk in wardrobe and there is a spacious family bathroom.

**GARAGE TO REAR** 

Approx. Gross Internal Floor Area 990 sq. ft / 92.05 sq. m
Floorplans are for layout purposes only and are not intended to be scale drawings.
All measurements are approximate and should not be relied upon for valuation purposes.
Produced by Elements Property