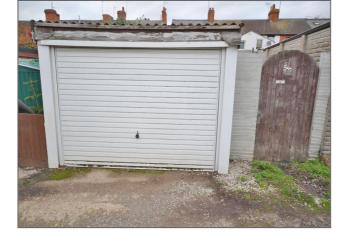

Like many properties of this age this home boasts a fantastic sized rear garden with a garage at the bottom of the garden with access to

**GARAGE TO REAR** 

Approx. Gross Internal Floor Area 990 sq. ft / 92.05 sq. m
Floorplans are for layout purposes only and are not intended to be scale drawings.
All measurements are approximate and should not be relied upon for valuation purposes.
Produced by Elements Property