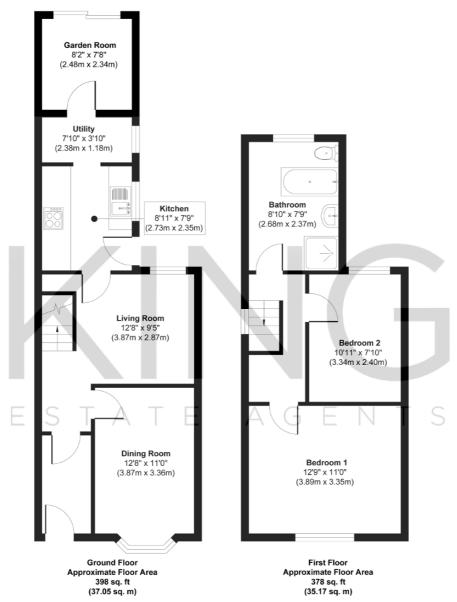

The accommodation in brief comprises an entrance hall, living room, dining room, kitchen, utility area and garden room. Upstairs there are two bedrooms and a bathroom. Outside there is a mature rear garden.

**BATHROOM** 

Approx. Gross Internal Floor Area 776 sq. ft / 72.22 sq. m
Floorplans are for layout purposes only and are not intended to be scale drawings.
All measurements are approximate and should not be relied upon for valuation purposes.
Produced by Elements Property