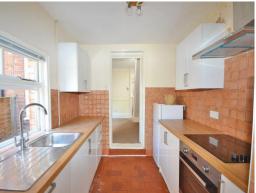

The accommodation in brief comprises an entrance hall, living room, dining room, kitchen, utility area and garden room. Upstairs there are two bedrooms and a bathroom. Outside there is a mature rear garden.

## Accommodation

TWO BEDROOM

CHARACTER HOME

NO ONWARD CHAIN

SOUGHT AFTER LOCATION

LIVING ROOM

DINING ROOM

KITCHEN & UTILITY ROOM