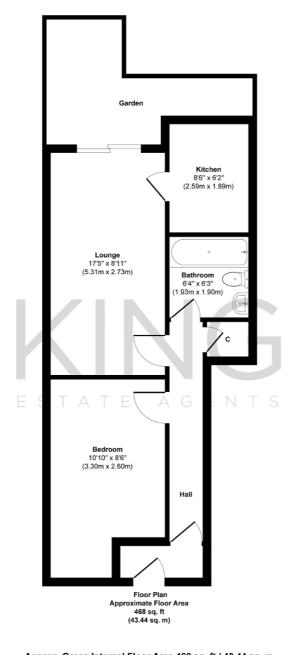

## Accommodation

ONE BEDROOM

GROUND FLOOR MAISONETTE

**CENTRAL LOCATION** 

IDEAL BUY TO LET OR FIRST TIME BUY

GARDEN

LIVING ROOM

**KITCHEN** 

SERVICE CHARGE APPROX £46 PER MONTH

Approx. Gross Internal Floor Area 468 sq. ft / 43.44 sq. m Floorpians are for layout purposes only and are not intended to be scale drawings. All measurements are approximate and should not be relied upon for valuation purposes. Produced by Elements Property