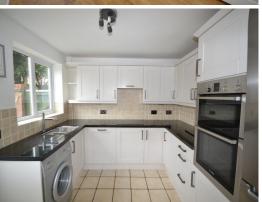

MODERN KITCHEN WITH APPLIANCES

**NO ONWARD CHAIN** 

## **Ground Floor**

**Entrance Hall** -

**Living Dining Room -**

Kitchen -