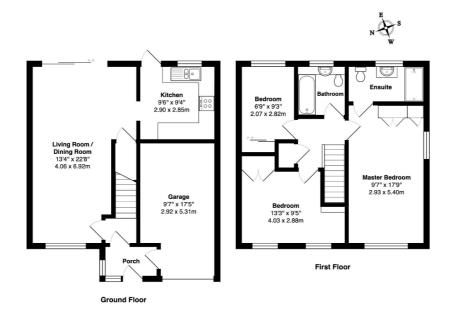

## **Ground Floor**

**Entrance Hall** -

**Living Dining Room -**

Kitchen -

### **First Floor**

Master Bedroom -

Ensuite -

**Bedroom Two -**

**Bedroom Three -**

Bathroom -

### Exterior

Gardens -

Total Area: 1120 ft<sup>2</sup> ... 104.0 m<sup>2</sup> (Including garage)

Floor plans are for layout purposes only and are not intended to be scale drawings.

All measurements, including window and door openings are approximate and should not be relieful upon for valuation purposes.

Please check all dimensions, shapes & compass bearings before making any decisions reliant upon them.

MK Property Photography accepts no liability whatsoewer for any error or omission or inadvertent mis-statement in a floor plan.