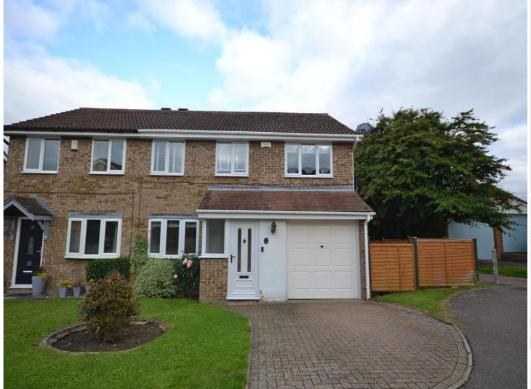

# Rivetts Close MK46 5PB

King Estate Agents are delighted to bring to market this very well presented, three bedroom semi detached house set in a quiet culde-sac, only a short walk to the Market Square. This property benefits from a single, integral garage and driveway, recently refitted ensuite to the master bedroom plus fitted wardrobes to all bedrooms. In brief the accommodation offers a porch with access to the single garage, entrance hall, bright and spacious living/dining room with sliding doors on to the garden and modern kitchen with granite worktops and integrated oven/hob and dishwasher. The first floor boasts three generous sized bedrooms, all with fitted wardrobes and an ensuite with rainfall shower to the master bedroom finished to a high standard plus a further family bathroom. This home offers a private rear garden with lawn and patio area, aswell as a further side garden and driveway to the front leading on to the single garage. This property is being sold with no onward chain.

# Accommodation

THREE BEDROOM SEMI DETACHED HOUSE

SINGLE GARAGE AND DRIVEWAY

FRONT, REAR AND SIDE GARDENS

MASTER BEDROOM WITH REFITTED ENSUITE

FITTED WARDROBES TO ALL BEDROOMS

BRIGHT AND SPACIOUS LIVING/DINING ROOM