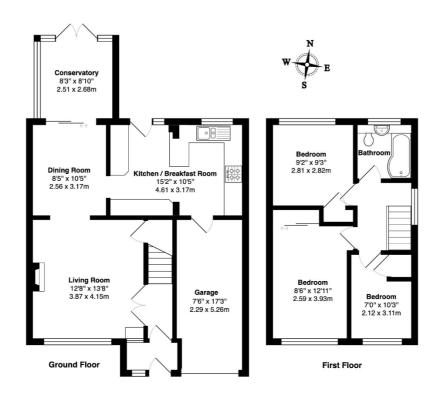

**GARAGE & DRIVEWAY** 

Total Area: 967 ft² ... 89.8 m² (Excluding Garage)
Total Area: 1108 ft² ... 102.9 m² (Including Garage)

Floor plans are for layout purposes only and are not intended to be scale drawings.

All measurements, including window and door openings are approximate and should not be relied upon for valuation purposes. Please check all dimensions, shapes & compass bearings before making any decisions reliant upon them.

MK Property Photography accepts no liability whatsoever for any error or omission or inadvertent mis-statement in a floor plan. Copyright MK Property Photography.