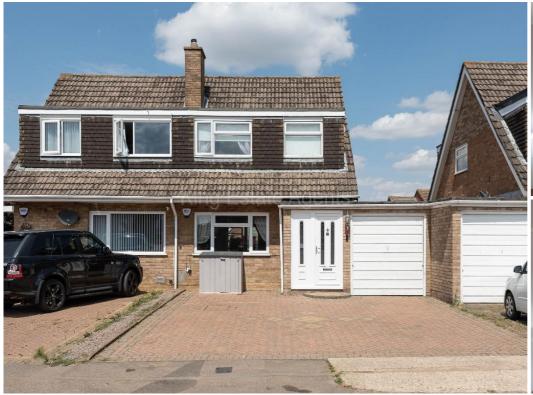

## Magenta Close MK2 3NE

King Estate Agents are delighted to bring to the market this three bedroom semi detached home, situated in Bletchley. The accommodation in brief comprises entrance hall, living room, dining room, conservatory and kitchen. Upstairs there are three bedrooms and a refitted family bathroom. Outside there is a driveway leading to a single garage and a rear garden. The property is being sold with no chain.

## Accommodation

THREE BEDROOMS

SEMI DETACHED HOUSE

EXTENDED

LIVING ROOM

**DINING ROOM** 

**KITCHEN** 

REFITTED BATHROOM

**GARAGE & DRIVEWAY** 

Total Area: 967 ft² ... 89.8 m² (Excluding Garage)
Total Area: 1108 ft² ... 102.9 m² (Including Garage)

Floor plans are for layout purposes only and are not intended to be scale drawings.