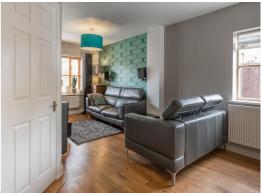

The accommodation of the ground floor comprises an entrance hall, cloakroom, living room opening into a dining space with doors onto the rear garden, through to a fully fitted kitchen. The first floor comprises three bedrooms and a family bathroom, with the second floor comprising the master bedroom with en suite. Outside there is a gravelled driveway with tree border, and to the rear is a generous private rear garden with a patio and steps rising to the lawned area.

## Accommodation

SOUGHT AFTER LOCATION

FOUR BEDROOM TOWNHOUSE

**NO CHAIN** 

LIVING/DINING ROOM

MODERN KITCHEN

MASTER BEDROOM WITH ENSUITE

GENEROUS SIZE REAR GARDEN