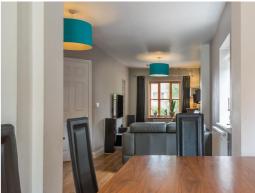

The accommodation of the ground floor comprises an entrance hall, cloakroom, living room opening into a dining space with doors onto the rear garden, through to a fully fitted kitchen. The first floor comprises three bedrooms and a family bathroom, with the second floor comprising the master bedroom with en suite. Outside there is a gravelled driveway with tree border, and to the rear is a generous private rear garden with a patio and steps rising to the lawned area.

## Accommodation

SOUGHT AFTER LOCATION

FOUR BEDROOM TOWNHOUSE

**NO CHAIN** 

LIVING/DINING ROOM

MODERN KITCHEN

MASTER BEDROOM WITH ENSUITE

GENEROUS SIZE REAR GARDEN