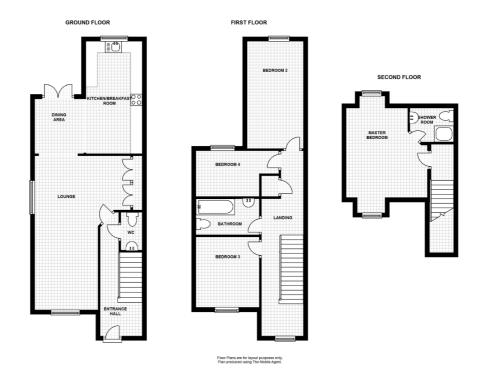

The accommodation of the ground floor comprises an entrance hall, cloakroom, living room opening into a dining space with doors onto the rear garden, through to a fully fitted kitchen. The first floor comprises three bedrooms and a family bathroom, with the second floor comprising the master bedroom with en suite. Outside there is a gravelled driveway with tree border, and to the rear is a generous private rear garden with a patio and steps rising to the lawned area.

## Accommodation

SOUGHT AFTER LOCATION

FOUR BEDROOM TOWNHOUSE

**NO CHAIN** 

LIVING/DINING ROOM

MODERN KITCHEN

MASTER BEDROOM WITH ENSUITE

GENEROUS SIZE REAR GARDEN