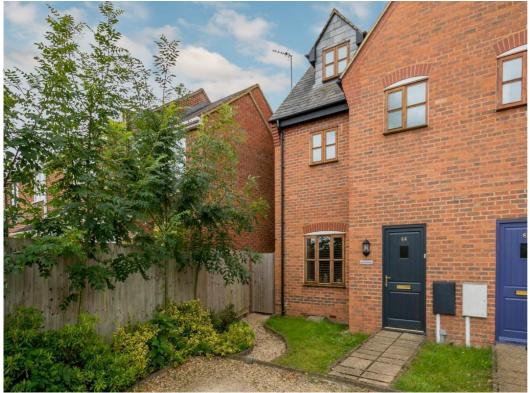

## London Road, Loughton, MK5 8AQ

This modern four bedroom home, is located on the ever popular location of Loughton, one of Milton Keynes' premier locations. This highly desirable property boasts a generous sized rear garden, ensuite to the master bedroom and a contemporary living space.

The accommodation of the ground floor comprises an entrance hall, cloakroom, living room opening into a dining space with doors onto the rear garden, through to a fully fitted kitchen. The first floor comprises three bedrooms and a family bathroom, with the second floor comprising the master bedroom with en suite. Outside there is a gravelled driveway with tree border, and to the rear is a generous private rear garden with a patio and steps rising to the lawned area.