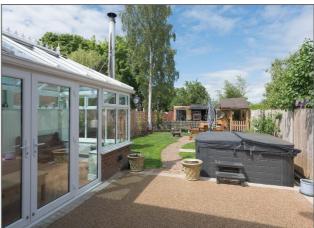

The property has an entrance hall, which opens up into the living room which has been tastefully decorated and has a fire place with log burner, there are the stairs leading to the first floor and glazed double doors leading into the kitchen/dining area. The kitchen has modern gloss units and comes with intergrated double oven, ceramic sink and dishwasher. There is space for a large fridge/freezer. The dining area opens into the large conservatory which adds great extra living space and overlooks the rear garden. Upstairs the original bedroom one and three have been combined to create one large main bedroom. The owners are happy to reinstate the third bedroom should a buyer prefer the original layout. There is a further double bedroom and a refitted modern bathroom with Jacuzzi style bath. The rear garden offers a patio area, lawn area and large timber worksop situated at the rear of the garden. To the front there is a generous block paved driveway providing parking so several