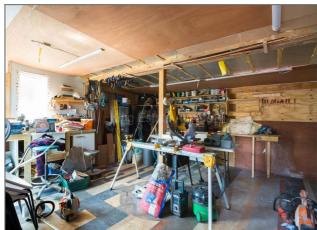

GARAGE AND TIMBER WORKSHOP

vehicles leading to the single garage. This impressive home must be viewed to be fully appreciated.

Total Area: 1014 ft<sup>2</sup> ... 94.2 m<sup>2</sup> (excluding garage, workshop)