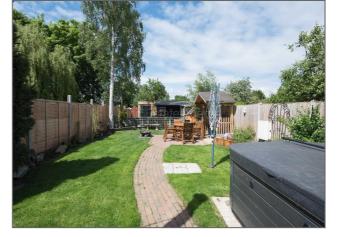

The property has an entrance hall, which opens up into the living room which has been tastefully decorated and has a fire place with log burner, there are the stairs leading to the first floor and glazed double doors leading into the kitchen/dining area. The kitchen has modern gloss units and comes with intergrated double oven, ceramic sink and dishwasher. There is space for a large fridge/freezer. The dining area opens into the large conservatory which adds great extra living space and overlooks the rear garden. Upstairs the original bedroom one and three have been combined to create one large main bedroom. The owners are happy to reinstate the third bedroom should a buyer prefer the original layout. There is a further double bedroom and a refitted modern bathroom with Jacuzzi style bath. The rear garden offers a patio area, lawn area and large timber worksop situated at the rear of the garden. To the front there is a generous block paved driveway providing parking so several

GARAGE AND TIMBER WORKSHOP

vehicles leading to the single garage. This impressive home must be viewed to be fully appreciated.

Total Area: 1014 ft<sup>2</sup> ... 94.2 m<sup>2</sup> (excluding garage, workshop)