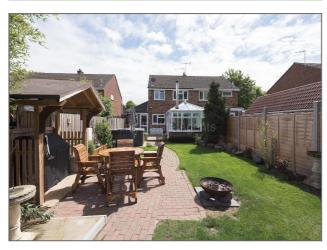

The property has an entrance hall, which opens up into the living room which has been tastefully decorated and has a fire place with log burner, there are the stairs leading to the first floor and glazed double doors leading into the kitchen/dining area. The kitchen has modern gloss units and comes with intergrated double oven, ceramic sink and dishwasher. There is space for a large fridge/freezer. The dining area opens into the large conservatory which adds great extra living space and overlooks the rear garden. Upstairs the original bedroom one and three have been combined to create one large main bedroom. The owners are happy to reinstate the third bedroom should a buyer prefer the original layout. There is a further double bedroom and a refitted modern bathroom with Jacuzzi style bath. The rear garden offers a patio area, lawn area and large timber worksop situated at the rear of the garden. To the front there is a generous block paved driveway providing parking so several

GARAGE AND TIMBER WORKSHOP

vehicles leading to the single garage. This impressive home must be viewed to be fully appreciated.

Total Area: 1014 ft<sup>2</sup> ... 94.2 m<sup>2</sup> (excluding garage, workshop)