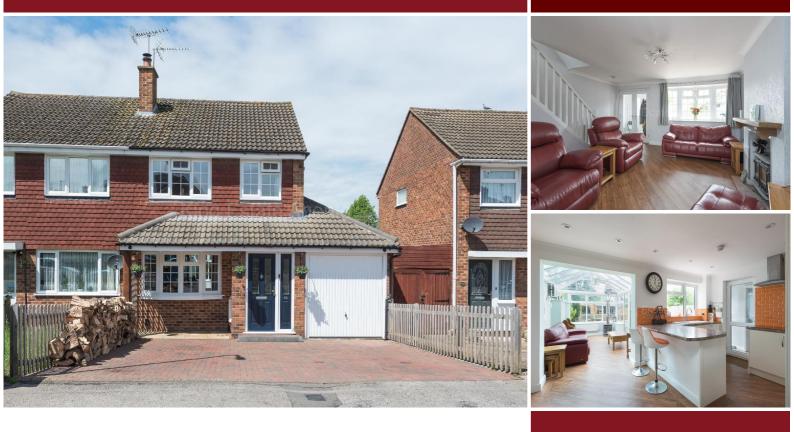

## Hunter Drive , Bletchley, MK2 3LR

King Estate Agents are delighted to bring to the market this well presented and much improved three bedroom semi detached home, situated in Bletchley. The house has undergone a complete renovation by the current owners in the time they have lived at the property.

The property has an entrance hall, which opens up into the living room which has been tastefully decorated and has a fire place with log burner, there are the stairs leading to the first floor and glazed double doors leading into the kitchen/dining area. The kitchen has modern gloss units and comes with intergrated double oven, ceramic sink and dishwasher. There is space for a large fridge/freezer. The dining area opens into the large conservatory which adds great extra living space and overlooks the rear garden. Upstairs the original bedroom one and three have been combined to create one large main bedroom. The owners are happy to reinstate the third bedroom should a buyer prefer the original layout. There is a further double bedroom and a refitted modern bathroom with Jacuzzi style bath. The rear garden offers a patio area, lawn area and large timber worksop situated at the rear of the garden. To the front there is a generous block paved driveway providing parking so several

## Accommodation

THREE BEDROOM SEMI DETACHED HOME

CURRENTLY USED AS A TWO BEDROOM

RENOVATED TO A HIGH STANDARD THROUGHOUT

REFITTED KITCHEN/DINING ROOM

CONSERVATORY

LIVING ROOM

REFITTED BATHROOM AND SHOWER ROOM