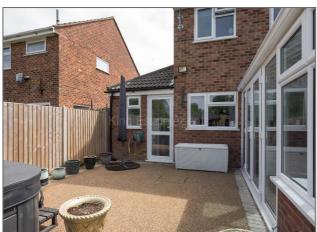

The property has an entrance hall, which opens up into the living room which has been tastefully decorated and has a fire place with log burner, there are the stairs leading to the first floor and glazed double doors leading into the kitchen/dining area. The kitchen has modern gloss units and comes with intergrated double oven, ceramic sink and dishwasher. There is space for a large fridge/freezer. The dining area opens into the large conservatory which adds great extra living space and overlooks the rear garden. Upstairs the original bedroom one and three have been combined to create one large main bedroom. The owners are happy to reinstate the third bedroom should a buyer prefer the original layout. There is a further double bedroom and a refitted modern bathroom with Jacuzzi style bath. The rear garden offers a patio area, lawn area and large timber worksop situated at the rear of the garden. To the front there is a generous block paved driveway providing parking so several