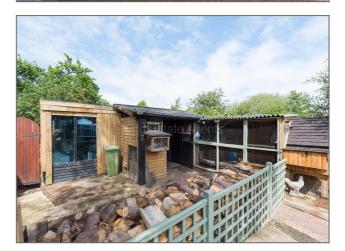

GARAGE AND TIMBER WORKSHOP

vehicles leading to the single garage. This impressive home must be viewed to be fully appreciated.

Total Area: 1014 ft<sup>2</sup> ... 94.2 m<sup>2</sup> (excluding garage, workshop)