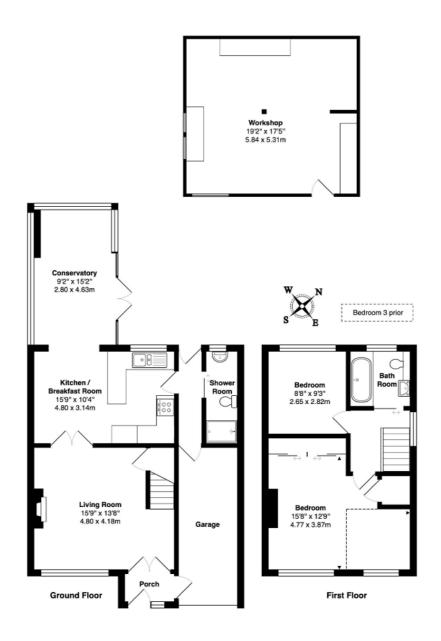

The property has an entrance hall, which opens up into the living room which has been tastefully decorated and has a fire place with log burner, there are the stairs leading to the first floor and glazed double doors leading into the kitchen/dining area. The kitchen has modern gloss units and comes with intergrated double oven, ceramic sink and dishwasher. There is space for a large fridge/freezer. The dining area opens into the large conservatory which adds great extra living space and overlooks the rear garden. Upstairs the original bedroom one and three have been combined to create one large main bedroom. The owners are happy to reinstate the third bedroom should a buyer prefer the original layout. There is a further double bedroom and a refitted modern bathroom with Jacuzzi style bath. The rear garden offers a patio area, lawn area and large timber worksop situated at the rear of the garden. To the front there is a generous block paved driveway providing parking so several

## Accommodation

THREE BEDROOM SEMI DETACHED HOME

CURRENTLY USED AS A TWO BEDROOM

RENOVATED TO A HIGH STANDARD THROUGHOUT

REFITTED KITCHEN/DINING ROOM

CONSERVATORY

LIVING ROOM

REFITTED BATHROOM AND SHOWER ROOM

GARAGE AND TIMBER WORKSHOP

vehicles leading to the single garage. This impressive home must be viewed to be fully appreciated.

Total Area: 1014 ft<sup>2</sup> ... 94.2 m<sup>2</sup> (excluding garage, workshop)

Floor plans are for layout purposes only and are not intended to be scale drawings. All measurements, including window and door openings are approximate and should not be relied upon for valuation purposes. Please check all dimensions, shapes & compass bearings before making any docisions reliant upon them. MK Property Photography accepts no lability whatsoever for any error or mission or inadvertent mis-statement in a floor plan. Copyright MK Property Photography.