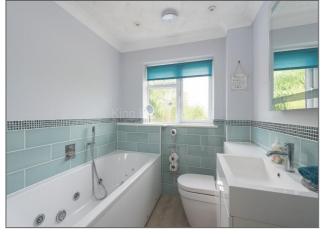

The property has an entrance hall, which opens up into the living room which has been tastefully decorated and has a fire place with log burner, there are the stairs leading to the first floor and glazed double doors leading into the kitchen/dining area. The kitchen has modern gloss units and comes with intergrated double oven, ceramic sink and dishwasher. There is space for a large fridge/freezer. The dining area opens into the large conservatory which adds great extra living space and overlooks the rear garden. Upstairs the original bedroom one and three have been combined to create one large main bedroom. The owners are happy to reinstate the third bedroom should a buyer prefer the original layout. There is a further double bedroom and a refitted modern bathroom with Jacuzzi style bath. The rear garden offers a patio area, lawn area and large timber worksop situated at the rear of the garden. To the front there is a generous block paved driveway providing parking so several

## Accommodation

THREE BEDROOM SEMI DETACHED HOME

CURRENTLY USED AS A TWO BEDROOM

RENOVATED TO A HIGH STANDARD THROUGHOUT

REFITTED KITCHEN/DINING ROOM

CONSERVATORY

LIVING ROOM

REFITTED BATHROOM AND SHOWER ROOM