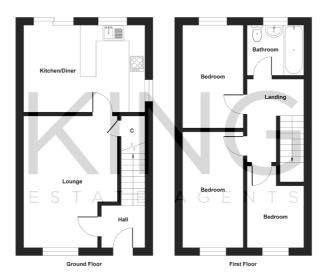

Floorplans are for layout purposes only and are not intended to be scale drawings. All measurements are approximate and should not be relied upon for valuation purposes.

| Energy Efficiency Rating |               |   |   |         |           |
|--------------------------|---------------|---|---|---------|-----------|
| Score                    | Energy rating |   |   | Current | Potential |
| 92+                      | Α             |   |   |         |           |
| 81-91                    | В             |   |   |         | 87  B     |
| 69-80                    |               | С |   | 71  C   |           |
| 55-68                    |               | D |   |         |           |
| 39-54                    |               | E |   |         |           |
| 21-38                    |               |   | F |         |           |
| 1-20                     |               |   | G |         |           |