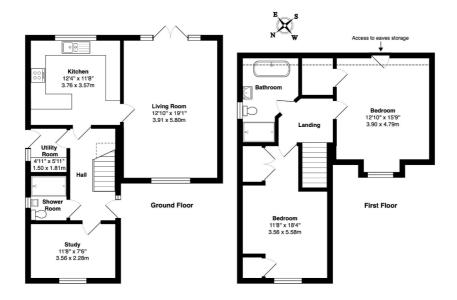

## St. Matthews Court, Bletchley, MK3 5PD

King Estate Agents are delighted to bring to the market this BRAND NEW three bedroom property, built to a high specification by a local reputable developer. The accommodation in brief comprises an entrance hall, bedroom and shower room on the ground floor, modern fitted kitchen/breakfast room and living room. The first floor comprises two large double bedrooms with storage and a bathroom. Outside there is parking to the front and a landscaped rear garden. The property is being sold with NO ONWARD CHAIN.

## Accommodation

**NEW BUILD** 

THREE BEDROOM DETACHED HOME

FINISHED TO A HIGH SPECIFICATION

GROUND FLOOR BEDROOM AND SHOWER ROOM

> LANDSCAPED REAR GARDEN

HIGH SPECIFICATION KITCHEN

LIVING ROOM

TWO LARGE DOUBLE BEDROOMS ON FIRST FLOOR

Total Area: 1216 ft² ... 113.0 m²

Produced for King Estate Agents. Floor plans are for layout purposes only and are not intended to be scale drawings. All measurements, including window and door openings are approximate and should not be relied upon for valuation purposes. Please other All dimensions, shapes & compass bearings before making any desions relatin upon them. MK Properly Photography accepts no liability whatsoever for any error or ormssion or inadvertent mis-statement in a floor plan. Copyright MK Properly Photography.