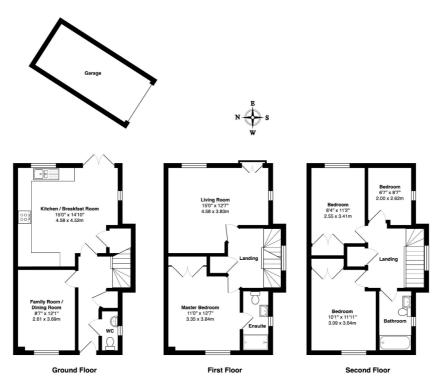

#### **Ground Floor**

Entrance Hall -

Cloakroom -

Kitchen/Dining Area -

Family Room -

#### **First Floor**

Living Room -

Master Bedroom -

Ensuite -

#### Second Floor

Bedroom Two -

Bedroom Three -

Bedroom Four -

Bathroom -

Telephone: 01908 272724 Email: info@kingestateagents.com Web: www.kingestateagents.com

Total Area: 1291 ft<sup>2</sup> ... 119.9 m<sup>2</sup> (excluding garage)

Floor plan produced for King Estate Agents by MK Property Photography. All floor plans are drawn using various skill and care however MK Property Photography accepts no liability whatsoever for any error or omission or inadvertent mis-statement in a floor plan. Floor plans are for layout purposes only and are not intended to be scale drawings