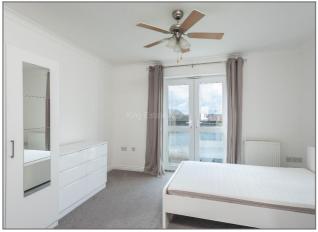

## Second Floor

Second floor landing - Access to the loft, radiator, doors to;

Master Bedroom - Airing cupboard, radiator, double glazed juliette balcony to front aspect.

**En Suite** - White suite fitted to comprise shower cubicle with wall mounted shower, low level WC, pedestal wash hand basin, radiator.