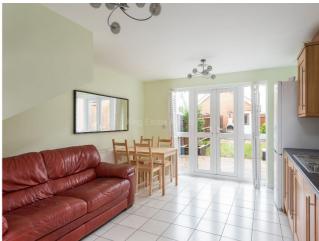

## **First Floor**

First Floor Landing - Stairs rising to the first floor landing, radiator, doors to;

Living room - Double glazed windows to the front aspect, radiators.

Bedroom Two - Double glazed window to the rear aspect, radiator