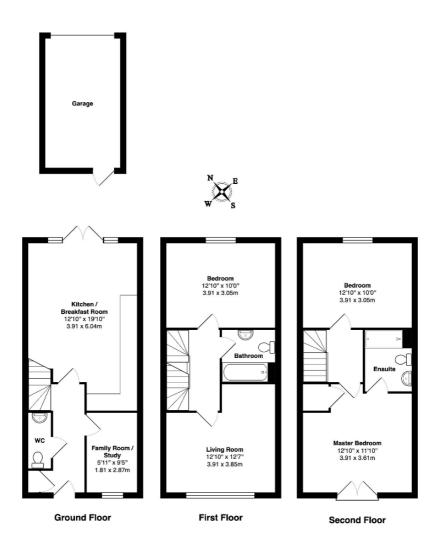

#### **Ground Floor**

**Entrance Hall** - Stairs rising to the first floor landing, storage cupboard, doors to;

Cloakroom - Low level WC, pedestal wash hand basin, radiator.

Study/Family room - Radiator, double glazed window to the front aspect.

**Kitchen/Dining Room** - Fitted to comprise stainless steel sink and drainer with mixer tap over and a cupboard under, a further range of base and eye level units, laminate work surfaces with a tiled surround, built in oven and hob with extractor fan over, integrated fridge/freezer and dishwasher, tiled floor, radiator, french doors onto rear garden.

## **First Floor**

First Floor Landing - Stairs rising to the first floor landing, radiator, doors to;

Living room - Double glazed windows to the front aspect, radiators.

Bedroom Two - Double glazed window to the rear aspect, radiator

**Bathroom** - White suite fitted to comprise panel bath, pedestal wash hand basin, low level WC, radiator.

## Second Floor

Second floor landing - Access to the loft, radiator, doors to;

Master Bedroom - Airing cupboard, radiator, double glazed juliette balcony to front aspect.

**En Suite** - White suite fitted to comprise shower cubicle with wall mounted shower, low level WC, pedestal wash hand basin, radiator.

Bedroom Three - Radiator, double glazed window to the rear aspect.

#### Exterior

**Rear Garden** - Decked area, leading onto lawn with further patio area, enclosed by a fenced surround with a side door into the single garage

**Garage** - situated to the rear of the property in a block. Access via garden also.

Telephone: 01908 272724 Email: info@kingestateagents.com Web: www.kingestateagents.com

Floor plan produced for King Estate Agents by MK Property Photography. All floor plans are drawn using various skill and care however MK Property Photography accepts no lability whatsover for any error or omission or indivertem mis-statement in a floor plan. Floor plans are for layout purposes only and are not intended to be scale drawings. All measurements are approximate and should not be relied up for valuation purposes. Copyright MK Property Photography.