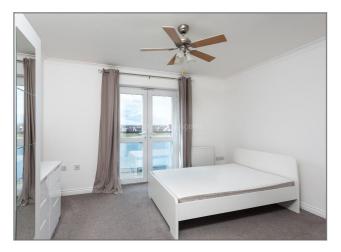

## Second Floor

Second floor landing - Access to the loft, radiator, doors to;

Master Bedroom - Airing cupboard, radiator, double glazed juliette balcony to front aspect.

**En Suite** - White suite fitted to comprise shower cubicle with wall mounted shower, low level WC, pedestal wash hand basin, radiator.