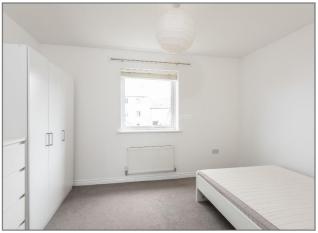

## Second Floor

Second floor landing - Access to the loft, radiator, doors to;

Master Bedroom - Airing cupboard, radiator, double glazed juliette balcony to front aspect.

**En Suite** - White suite fitted to comprise shower cubicle with wall mounted shower, low level WC, pedestal wash hand basin, radiator.

Bedroom Three - Radiator, double glazed window to the rear aspect.