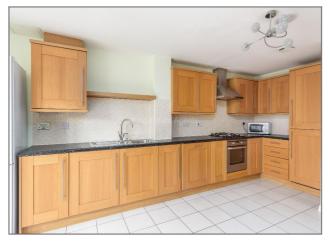

# Accommodation

LAKESIDE LOCATION

SUPERB VIEWS

NO ONWARD CHAIN

THREE BEDROOMS PLUS STUDY

EN SUITE TO MASTER BEDROOM

GARAGE

**KITCHEN/DINING ROOM** 

**Kitchen/Dining Room** - Fitted to comprise stainless steel sink and drainer with mixer tap over and a cupboard under, a further range of base and eye level units, laminate work surfaces with a tiled surround, built in oven and hob with extractor fan over, integrated fridge/freezer and dishwasher, tiled floor, radiator, french doors onto rear garden.