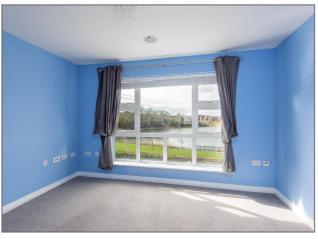

## **First Floor**

First Floor Landing - Stairs rising to the first floor landing, radiator, doors to;

Living room - Double glazed windows to the front aspect, radiators.

Bedroom Two - Double glazed window to the rear aspect, radiator