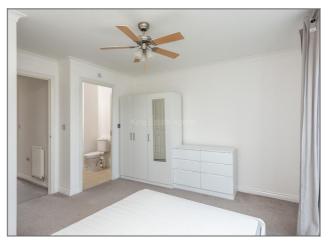

## Second Floor

Second floor landing - Access to the loft, radiator, doors to;

Master Bedroom - Airing cupboard, radiator, double glazed juliette balcony to front aspect.

**En Suite** - White suite fitted to comprise shower cubicle with wall mounted shower, low level WC, pedestal wash hand basin, radiator.