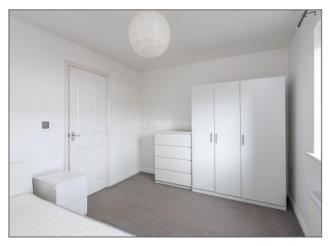

## Second Floor

Second floor landing - Access to the loft, radiator, doors to;

Master Bedroom - Airing cupboard, radiator, double glazed juliette balcony to front aspect.

**En Suite** - White suite fitted to comprise shower cubicle with wall mounted shower, low level WC, pedestal wash hand basin, radiator.

Bedroom Three - Radiator, double glazed window to the rear aspect.