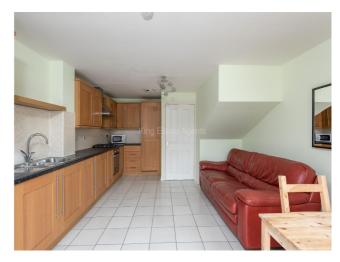

**Kitchen/Dining Room** - Fitted to comprise stainless steel sink and drainer with mixer tap over and a cupboard under, a further range of base and eye level units, laminate work surfaces with a tiled surround, built in oven and hob with extractor fan over, integrated fridge/freezer and dishwasher, tiled floor, radiator, french doors onto rear garden.