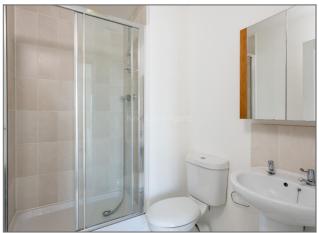

## Second Floor

Second floor landing - Access to the loft, radiator, doors to;

Master Bedroom - Airing cupboard, radiator, double glazed juliette balcony to front aspect.

**En Suite** - White suite fitted to comprise shower cubicle with wall mounted shower, low level WC, pedestal wash hand basin, radiator.