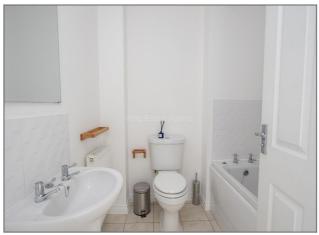

**Bathroom** - White suite fitted to comprise panel bath, pedestal wash hand basin, low level WC, radiator.