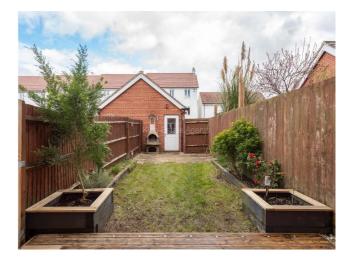

#### Exterior

**Rear Garden** - Decked area, leading onto lawn with further patio area, enclosed by a fenced surround with a side door into the single garage

**Garage** - situated to the rear of the property in a block. Access via garden also.