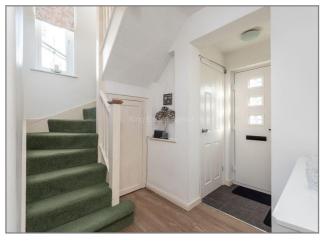

### **Ground Floor**

**Entrance Hall** - Stairs rising to the first floor landing, under stair storage cupboard, radiator, doors to;

**Cloakroom** - Wash hand basin, low level WC, Double glazed window to front aspect.