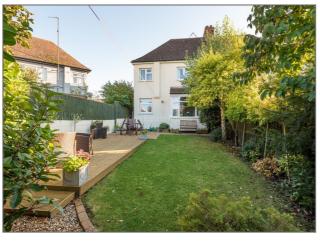

#### **Exterior**

**Rear Garden** - A private landscaped rear garden, offering decked and gravel seating areas. A lawn area, with a mix of shrubs and trees, all enclosed by a fenced surround.

Front - A driveway providing parking for two vehicles.