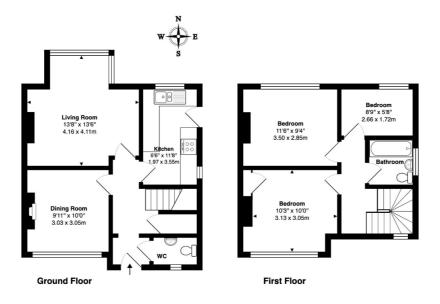

### **Ground Floor**

**Entrance Hall** - Stairs rising to the first floor landing, under stair storage cupboard, radiator, doors to;

**Cloakroom** - Wash hand basin, low level WC, Double glazed window to front aspect.

**Kitchen** - Ceramic sink with mixer tap over and a cupboard under, a further range of base and eye level units, built in oven with electric hob and extractor fan over, space for fridge, freezer and washing machine, double glazed window to the rear and side aspect, double glazed door to side.

**Living room** - Large double glazed bay window overlooking the rear garden, radiator.

**Dining room** - Double glazed window to the front aspect, radiator.

### **First Floor**

First floor landing - Double glazed window to the front aspect, doors to;

**Bedroom One** - Built in storage cupboard, radiator, double glazed window to the front aspect.

Bedroom Two - Double glazed window to rear aspect, radiator.

Bedroom Three - Double glazed window to rear aspect, radiator.

**Bathroom** - Fitted to comprise a panel bath with shower over, low level WC, wash hand basin, partly tiled surround, double glazed window to the side aspect.

Total Area: 846 ft<sup>2</sup> ... 78.6 m<sup>2</sup>

Floor plan produced for King Estate Agents by MK Property Photography. All floor plans are drawn using various skill and care however MK Property Photography accepts no liability whatsoever for any error or omission or inadvertent mis-statement in a floor plan. Floor plans are for layout purposes only and are not intended to be scale drawings All measurements are approximate and should not be relied upon for valuation purposes. Copyright MK Problography.