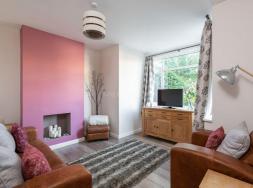

**Living room** - Large double glazed bay window overlooking the rear garden, radiator.

**Dining room** - Double glazed window to the front aspect, radiator.