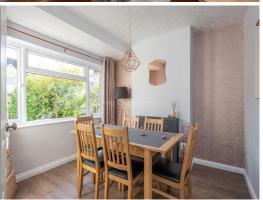

**Living room** - Large double glazed bay window overlooking the rear garden, radiator.

**Dining room** - Double glazed window to the front aspect, radiator.