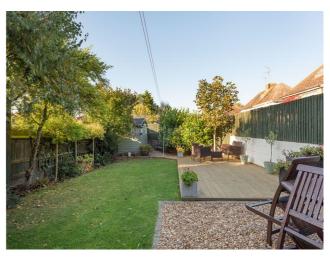

#### **Exterior**

**Rear Garden** - A private landscaped rear garden, offering decked and gravel seating areas. A lawn area, with a mix of shrubs and trees, all enclosed by a fenced surround.

Front - A driveway providing parking for two vehicles.