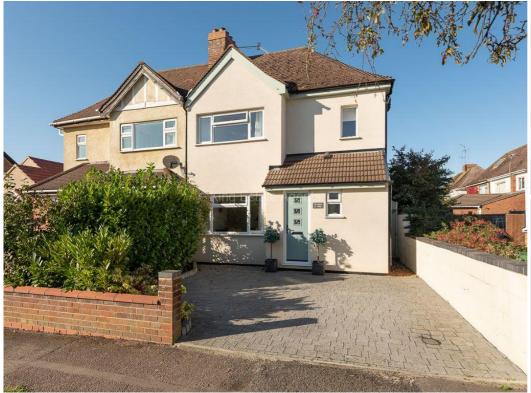

# Abbey Way, Bradville, MK13 7AN

\*IMMACULATE EXTENDED THREE BEDROOM
HOME\*LANDSCAPED REAR GARDEN\*REFITTED
KITCHEN\*CLOAKROOM AND BATHROOM\* DRIVEWAY FOR
TWO VEHICLES\*King Estate Agents are delighted to bring to the
market this well presented three bedroom home, situated in the
popular residential area of Bradville. The accommodation in brief
comprises entrance hall, cloakroom, dining room, kitchen and living
room. Upstairs there are three bedrooms and a family bathroom.
Outside there is a driveway for two vehicles and a lovely landscaped
rear garden.

#### **Exterior**

**Rear Garden** - A private landscaped rear garden, offering decked and gravel seating areas. A lawn area, with a mix of shrubs and trees, all enclosed by a fenced surround.

Front - A driveway providing parking for two vehicles.