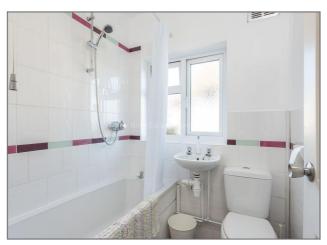

Bedroom Three - Double glazed window to rear aspect, radiator.

**Bathroom** - Fitted to comprise a panel bath with shower over, low level WC, wash hand basin, partly tiled surround, double glazed window to the side aspect.