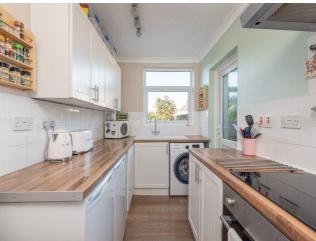

**Kitchen** - Ceramic sink with mixer tap over and a cupboard under, a further range of base and eye level units, built in oven with electric hob and extractor fan over, space for fridge, freezer and washing machine, double glazed window to the rear and side aspect, double glazed door to side.