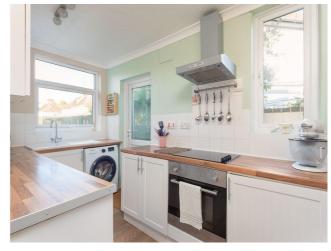

**Kitchen** - Ceramic sink with mixer tap over and a cupboard under, a further range of base and eye level units, built in oven with electric hob and extractor fan over, space for fridge, freezer and washing machine, double glazed window to the rear and side aspect, double glazed door to side.