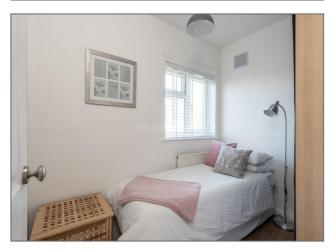

Bedroom Three - Double glazed window to rear aspect, radiator.

**Bathroom** - Fitted to comprise a panel bath with shower over, low level WC, wash hand basin, partly tiled surround, double glazed window to the side aspect.