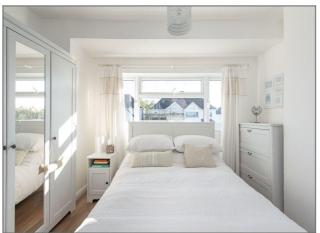

### **First Floor**

First floor landing - Double glazed window to the front aspect, doors to;

**Bedroom One** - Built in storage cupboard, radiator, double glazed window to the front aspect.

Bedroom Two - Double glazed window to rear aspect, radiator.