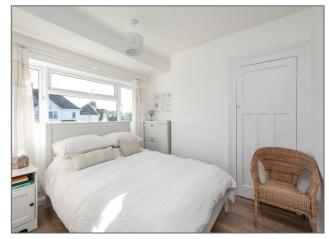

### **First Floor**

First floor landing - Double glazed window to the front aspect, doors to;

**Bedroom One** - Built in storage cupboard, radiator, double glazed window to the front aspect.

Bedroom Two - Double glazed window to rear aspect, radiator.