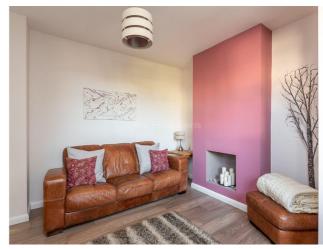

**Living room** - Large double glazed bay window overlooking the rear garden, radiator.

**Dining room** - Double glazed window to the front aspect, radiator.