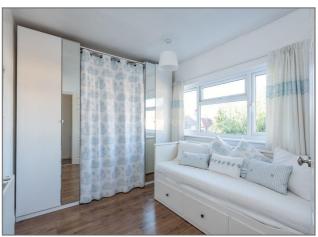

Bedroom Three - Double glazed window to rear aspect, radiator.

**Bathroom** - Fitted to comprise a panel bath with shower over, low level WC, wash hand basin, partly tiled surround, double glazed window to the side aspect.