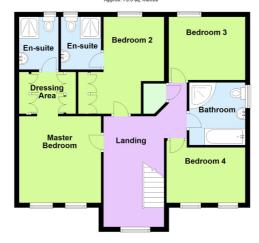

#### **Ground Floor**

Entrance Hall -

Cloakroom -

Study - 7' 8" x 10' 0" (2.37m x 3.07m)

Kitchen/Breakfast Room - 11' 7" x 13' 10" (3.55m x 4.23m)

Utility Room -

Dining Room - 10' 7" x 11' 11" (3.25m x 3.64m)

Living Room - 19' 5" x 12' 11" (5.94m x 3.94m) Largest measurement taken.

Conservatory - 7' 1" x 10' 5" (2.18m x 3.2m)