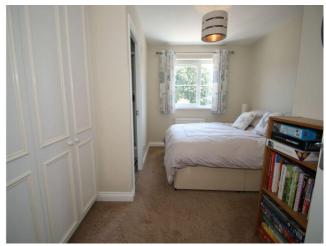

#### **First Floor**

First Floor Landing -

Master Bedroom - 12' 1" x 10' 11" (3.7m x 3.33m)

En suite -

Bedroom Two - 13' 1" x 8' 5" (4m x 2.59m)

Bedroom Three - 10' 11" x 8' 6" (3.33m x 2.6m)

Bedroom Four - 10' 11" x 7' 8" (3.34m x 2.36m)