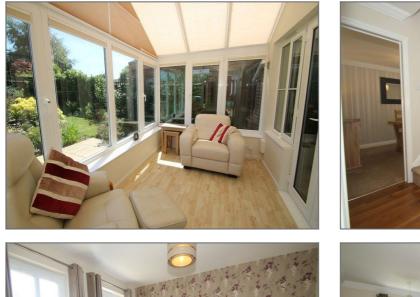

Living Room - 19' 5" x 12' 11" (5.94m x 3.94m) Largest measurement taken.

Conservatory - 7' 1" x 10' 5" (2.18m x 3.2m)