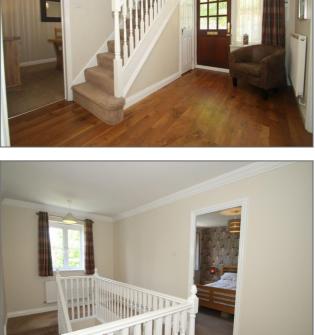

#### **Ground Floor**

Entrance Hall -

Cloakroom -

Study - 7' 8" x 10' 0" (2.37m x 3.07m)

Kitchen/Breakfast Room - 11' 7" x 13' 10" (3.55m x 4.23m)

Utility Room -

Dining Room - 10' 7" x 11' 11" (3.25m x 3.64m)

#### **First Floor**

First Floor Landing -

Master Bedroom - 12' 1" x 10' 11" (3.7m x 3.33m)

En suite -

Bedroom Two - 13' 1" x 8' 5" (4m x 2.59m)

Bedroom Three - 10' 11" x 8' 6" (3.33m x 2.6m)

Bedroom Four - 10' 11" x 7' 8" (3.34m x 2.36m)