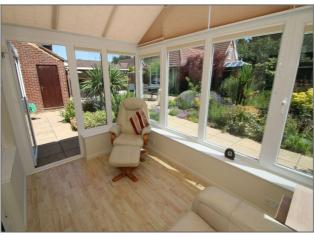

Living Room - 19' 5" x 12' 11" (5.94m x 3.94m) Largest measurement taken.

Conservatory - 7' 1" x 10' 5" (2.18m x 3.2m)