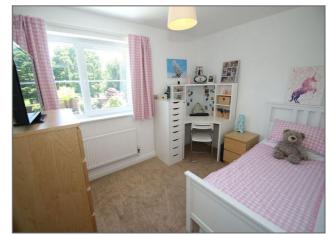

#### **First Floor**

First Floor Landing -

Master Bedroom - 12' 1" x 10' 11" (3.7m x 3.33m)

En suite -

Bedroom Two - 13' 1" x 8' 5" (4m x 2.59m)

Bedroom Three - 10' 11" x 8' 6" (3.33m x 2.6m)

Bedroom Four - 10' 11" x 7' 8" (3.34m x 2.36m)