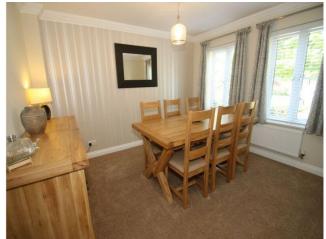

#### **Ground Floor**

Entrance Hall -

Cloakroom -

Study - 7' 8" x 10' 0" (2.37m x 3.07m)

Kitchen/Breakfast Room - 11' 7" x 13' 10" (3.55m x 4.23m)

Utility Room -

Dining Room - 10' 7" x 11' 11" (3.25m x 3.64m)