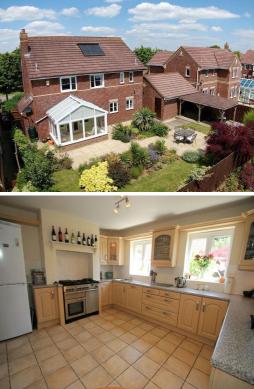

## Rusland Circus, Emerson Valley, MK4 2LL

King Estate Agents are proud to bring to the market this extremely well presented FOUR DOUBLE BEDROOM detached family home, boasting a LOVELY REAR GARDEN and good size driveway leading to a DETACHED DOUBLE GARAGE. The property boasts THREE RECEPTION rooms, three bathroom/en suites and a conservatory. The accommodation in brief comprises entrance hall, cloakroom, study, dining room, kitchen/breakfast room, utility room, living room and study. Upstairs there are four double bedrooms with en suites to bedrooms one and two, and a family bathroom. Outside there are well maintained front and rear gardens and a generous driveway leading to a detached double garage.

#### **Ground Floor**

Entrance Hall -

Cloakroom -

Study - 7' 8" x 10' 0" (2.37m x 3.07m)

Kitchen/Breakfast Room - 11' 7" x 13' 10" (3.55m x 4.23m)

Utility Room -

Dining Room - 10' 7" x 11' 11" (3.25m x 3.64m)