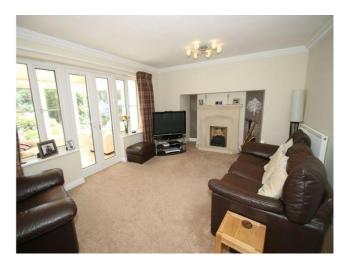

Living Room - 19' 5" x 12' 11" (5.94m x 3.94m) Largest measurement taken.

Conservatory - 7' 1" x 10' 5" (2.18m x 3.2m)