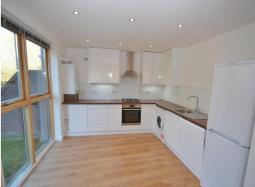

## Huntley Crescent, Campbell Park, MK9 3FZ

King Lettings are delighted to offer to rent this FULLY REFURBISHED TWO DOUBLE BEDROOM GROUND FLOOR APARTMENT, situated in the sought after and central location of Campbell Park. The accommodation in brief comprises entrance hall, cloakroom, master bedroom with REFITTED EN SUITE BATHROOM, bedroom two with REFITTED EN SUITE, large open plan living area with MODERN REFITTED KITCHEN including washing/dryer, fridge/freezer and dishwasher, rear garden and two underground parking spaces. Available immediately.

## Accommodation

TWO DOUBLE BEDROOM APARTMENT

TWO REFFITED EN SUITES

**GROUND FLOOR** 

PRIVATE GARDEN

FULLY REFURBISHED THROUGHOUT

REFITTED KITCHEN with NEW APPLIANCES

LARGE OPEN PLAN LIVING AREA