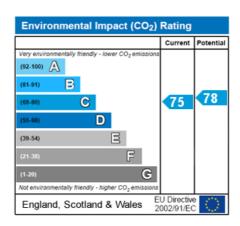

rk. The accommodation in brief comprises entrance hall, cloakroom, master bedroom with REFITTED EN SUITE BATHROOM, bedroom two with REFITTED EN SUITE, large open plan living area with MODERN REFITTED KITCHEN including washing/dryer, fridge/freezer and dishwasher, rear garden and two underground parking spaces. Available immediately.

## Accommodation

TWO DOUBLE BEDROOM APARTMENT

TWO REFFITED EN SUITES

**GROUND FLOOR** 

PRIVATE GARDEN

FULLY REFURBISHED THROUGHOUT

REFITTED KITCHEN with NEW APPLIANCES

LARGE OPEN PLAN LIVING AREA

**CENTRAL LOCATION** 



Ground Floor Approximate Floor Area 977 sq. ft (90.80 sq. m)

Floorplans are for layout purposes only and are not intended to be scale drawings. All measurements are approximate and should not be relied upon for valuation purposes.