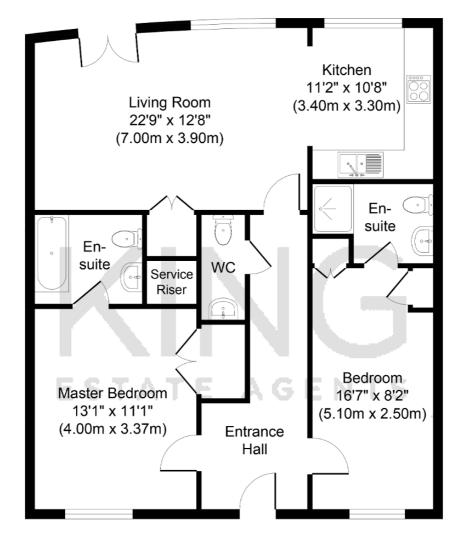

**CENTRAL LOCATION** 

Ground Floor Approximate Floor Area 977 sq. ft (90.80 sq. m)

Floorplans are for layout purposes only and are not intended to be scale drawings. All measurements are approximate and should not be relied upon for valuation purposes.