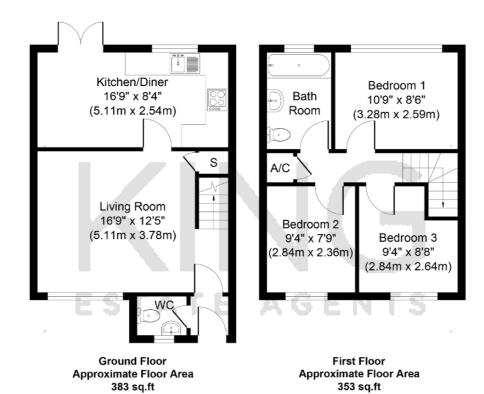

**EPC RATING: C** 

Floorplans are for layout purposes only and are not intended to be scale drawings. All measurements are approximate and should not be relied upon for valuation purposes.

(35.58 sq.m)

(32.79 sq.m)