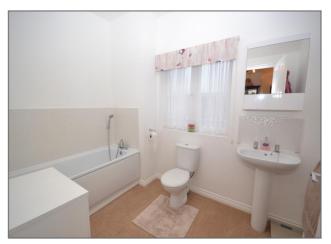

Bedroom Three - Radiator, double glazed window to side aspect.

**Family Bathroom** - White suite fitted to comprise panel bath with tiled surround, low level WC, pedestal wash hand basin, radiator, double window to the front aspect.