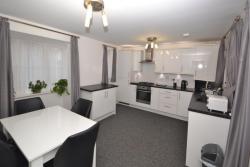

**Kitchen/Diner** - Fitted to comprise sink and drainer with mixer tap over and a cupboard under, a further range of base and eye level units, laminate work surfaces with a tiled surround, built in oven/hob with extractor over, integrated dishwasher and fridge/freezer, double glazed window to the front aspect and patio doors to the rear garden.