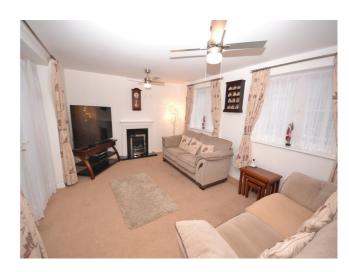

doors, two radiators.

#### **First Floor**

**First floor landing** - Access to the loft, airing cupboard, radiator, double glazed window to the rear aspect.

**Master Bedroom** - Fitted wardrobes, radiator, double glazed window to front and rear aspect.

**En suite** - Fitted to comprise double shower cubicle with wall mounted shower, pedestal wash hand basin, low level WC, radiator, double glazed window to front aspect.

**Bedroom Two** - Fitted wardrobe, radiator, double glazed window to the side aspect.

Bedroom Three - Radiator, double glazed window to side aspect.

**Family Bathroom** - White suite fitted to comprise panel bath with tiled surround, low level WC, pedestal wash hand basin, radiator, double window to the front aspect.

### Exterior

Rear Garden - Patio and lawn area.









Telephone: 01908 272724 Email: info@kingestateagents.com Web: www.kingestateagents.com





















Floorplans are for layout purposes only and are not intended to be scale drawings. All measurements are approximate and should not be relied upon for valuation purposes.