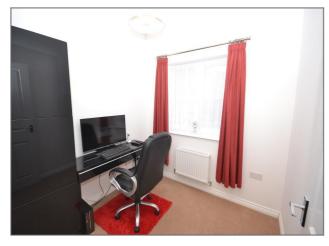

Bedroom Three - Radiator, double glazed window to side aspect.

**Family Bathroom** - White suite fitted to comprise panel bath with tiled surround, low level WC, pedestal wash hand basin, radiator, double window to the front aspect.