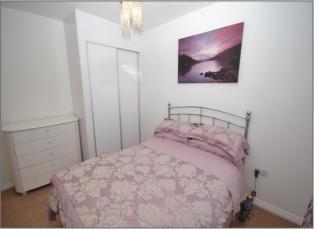

**En suite** - Fitted to comprise double shower cubicle with wall mounted shower, pedestal wash hand basin, low level WC, radiator, double glazed window to front aspect.

**Bedroom Two** - Fitted wardrobe, radiator, double glazed window to the side aspect.