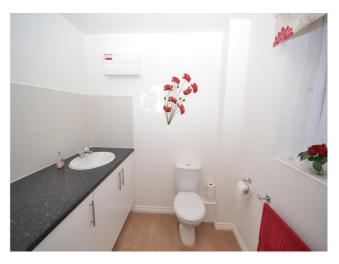

#### **Ground Floor**

**Entrance Hall** - Stairs rising to the first floor landing, storage cupboard, radiator, doors to;

**Cloakroom/ Utility Room** - Fitted to comprise low level WC, wash hand basin with cupboard under, integrated washer/dryer, radiator, double glazed window to the front aspect.

Bedroom Three - Radiator, double glazed window to side aspect.

**Family Bathroom** - White suite fitted to comprise panel bath with tiled surround, low level WC, pedestal wash hand basin, radiator, double window to the front aspect.