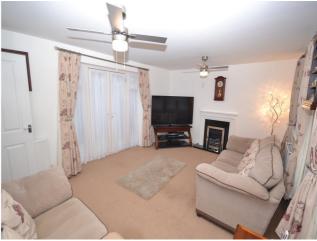

ors, two radiators.

#### **First Floor**

**First floor landing** - Access to the loft, airing cupboard, radiator, double glazed window to the rear aspect.

**Master Bedroom** - Fitted wardrobes, radiator, double glazed window to front and rear aspect.

**En suite** - Fitted to comprise double shower cubicle with wall mounted shower, pedestal wash hand basin, low level WC, radiator, double glazed window to front aspect.

**Bedroom Two** - Fitted wardrobe, radiator, double glazed window to the side aspect.

Bedroom Three - Radiator, double glazed window to side aspect.

**Family Bathroom** - White suite fitted to comprise panel bath with tiled surround, low level WC, pedestal wash hand basin, radiator, double window to the front aspect.

### Exterior

Rear Garden - Patio and lawn area.









Telephone: 01908 272724 Email: info@kingestateagents.com Web: www.kingestateagents.com





















Floorplans are for layout purposes only and are not intended to be scale drawings. All measurements are approximate and should not be relied upon for valuation purposes.