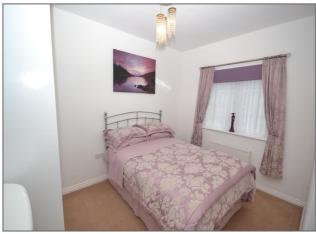

Bedroom Three - Radiator, double glazed window to side aspect.

**Family Bathroom** - White suite fitted to comprise panel bath with tiled surround, low level WC, pedestal wash hand basin, radiator, double window to the front aspect.