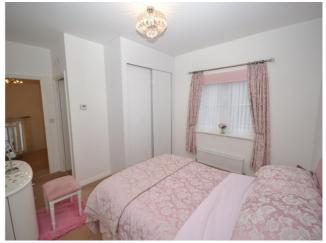

**En suite** - Fitted to comprise double shower cubicle with wall mounted shower, pedestal wash hand basin, low level WC, radiator, double glazed window to front aspect.

**Bedroom Two** - Fitted wardrobe, radiator, double glazed window to the side aspect.