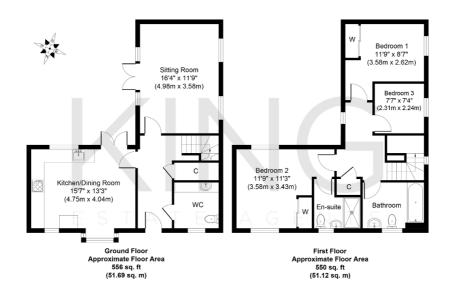

#### **Ground Floor**

**Entrance Hall** - Stairs rising to the first floor landing, storage cupboard, radiator, doors to;

**Cloakroom/ Utility Room** - Fitted to comprise low level WC, wash hand basin with cupboard under, integrated washer/dryer, radiator, double glazed window to the front aspect.

**Kitchen/Diner** - Fitted to comprise sink and drainer with mixer tap over and a cupboard under, a further range of base and eye level units, laminate work surfaces with a tiled surround, built in oven/hob with extractor over, integrated dishwasher and fridge/freezer, double glazed window to the front aspect and patio doors to the rear garden.

Living room - Two double glazed windows and patio doors, two radiators.

#### **First Floor**

**First floor landing** - Access to the loft, airing cupboard, radiator, double glazed window to the rear aspect.

**Master Bedroom** - Fitted wardrobes, radiator, double glazed window to front and rear aspect.

**En suite** - Fitted to comprise double shower cubicle with wall mounted shower, pedestal wash hand basin, low level WC, radiator, double glazed window to front aspect.

**Bedroom Two** - Fitted wardrobe, radiator, double glazed window to the side aspect.

Bedroom Three - Radiator, double glazed window to side aspect.

**Family Bathroom** - White suite fitted to comprise panel bath with tiled surround, low level WC, pedestal wash hand basin, radiator, double window to the front aspect.