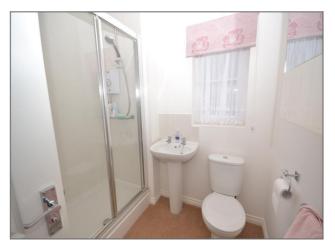

**En suite** - Fitted to comprise double shower cubicle with wall mounted shower, pedestal wash hand basin, low level WC, radiator, double glazed window to front aspect.

**Bedroom Two** - Fitted wardrobe, radiator, double glazed window to the side aspect.