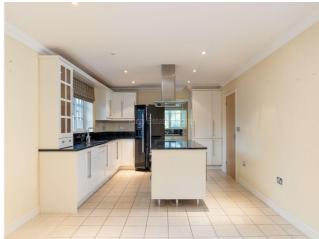

**Living Room** - Fire place, double glazed windows and doors overlooking garden, two radiators.

**Kitchen/Breakfast room** - Fitted to comprise stainless steel sink with granite drainer, mixer tap over and a cupboard under, a further range of base and eye level units, granite work tops with up stands, integrated dishwasher, range style cooker with hob and extractor over, space for fridge/freezer, double glazed windows to side and rear aspect. double glazed patio doors to rear garden. radiator. door to utility.