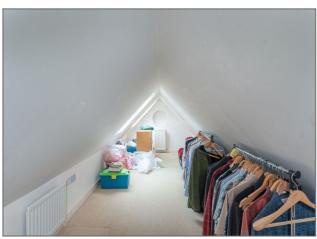

Store room - Two Velux windows, two radiators.

**First floor landing** - Double glazed window to front aspect, radiator, access to the loft, doors to;

**Master bedroom** - Double glazed windows to rear aspect, radiator, door to en suite;