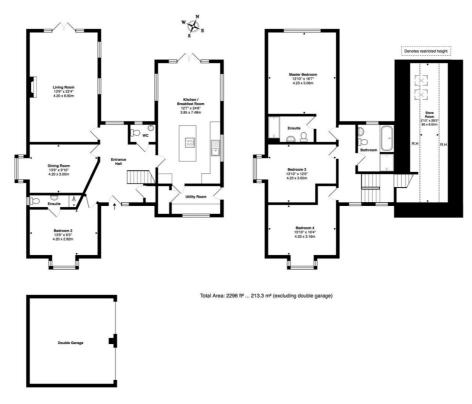

## **Ground Floor**

**Entrance Hall** - Stairs rising to the first floor landing, storage cupboard, double glazed window to rear aspect, doors to;

**Cloakroom** - White suite fitted to comprise low level WC, wash hand basin, double glazed window to the rear aspect, radiator.

**Living Room** - Fire place, double glazed windows and doors overlooking garden, two radiators.

**Kitchen/Breakfast room** - Fitted to comprise stainless steel sink with granite drainer, mixer tap over and a cupboard under, a further range of base and eye level units, granite work tops with up stands, integrated dishwasher, range style cooker with hob and extractor over, space for fridge/freezer, double glazed windows to side and rear aspect. double glazed patio doors to rear garden. radiator. door to utility.

**Utility room** - Fitted to comprise stainless steel sink and drainer with mixer tap over and a cupboard under, space for washing machine and tumble dryer, boiler, double glazed window to front aspect, double glazed door to side aspect. Door to airing cupboard.

**Dining room** - Double glazed window to side aspect, radiator.

**Bedroom Two** - Double glazed bay window to front aspect, radiator, door to;

**En suite** - Fitted to comprise walk in shower cubicle, wall mounted wash hand basin, low level WC, double glazed window to side aspect.

Store room - Two Velux windows, two radiators.

**First floor landing** - Double glazed window to front aspect, radiator, access to the loft, doors to;

**Master bedroom** - Double glazed windows to rear aspect, radiator, door to en suite;

**En suite** - Fitted to comprise double shower cubicle with wall mounted shower, low level WC, wall mounted wash hand basin, heated towel rail.

**Bedroom** - Double glazed window to side aspect, radiator.

Bedroom - Double glazed window to front aspect, radiator.

**Family Bathroom** - Four piece suite fitted to comprise bath, double shower cubicle with wall mounted shower, wash hand basin with cupboard under, low level WC, double glazed window to rear aspect.

Detached double garage -

Floor plan produced for King Estate Agents by MK Propeny Photography. All floor plans are drawn using various skill and care however MK Propeny Photography accepts no liability whatesever for any ener or orisistion or inadventent mis-statement in a floor plan. Ploor plans are for legucy purposes only and are not intended to be scale drawings.
All reasurements are appointment and should not be relied upon for valuation purposes. Copyling MK Propeny Photography.