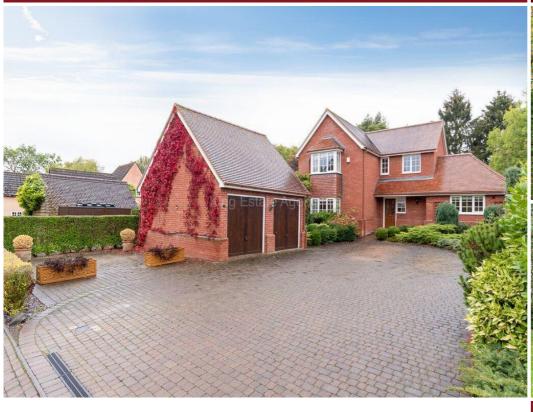

## Crow Lane, Lower End, Wavendon, MK17 8AR

King Estate Agents are proud to bring to market this well presented individual detached home, set it the sought after location of Lower End, Wavendon. The accommodation in brief comprises entrance hall, cloakroom, bedroom two with en suite, living room, dining room, kitchen/breakfast room and utility room. On the first floor there is a master bedroom with en suite, two further double bedrooms, a family bathroom and a large store room. Outside there is a large driveway providing parking for several vehicles and a large mature rear garden with summerhouse and a pond. The house is being sold with NO ONWARD CHAIN.

## Accommodation

FOUR BEDROOM DETACHED HOME

SOUGHT AFTER VILLAGE LOCATION

INDIVIDUAL BUILT HOUSE IN 2004

GENEROUS SIZE MATURE REAR GARDEN

DOUBLE GARAGE AND LARGE DRIVEWAY

LIVING ROOM AND DINING ROOM

KITCHEN/BREAKFAST ROOM

## **Exterior**

**Rear Garden** - Large patio, lawn areas with mature trees and shrubs. Pond. Summer house with power and light.

**Front** - Large block paved driveway providing off road parking for several vehicles. With a detached double garage.

Detached double garage -

Floor plan produced for King Estate Agents by MK Propeny Photography. All floor plans are drawn using various skill and care however MK Propeny Photography accepts no liability whatesever for any ener or orisistion or inadventent mis-statement in a floor plan. Ploor plans are for legucy purposes only and are not intended to be scale drawings.
All reasurements are appointment and should not be relied upon for valuation purposes. Copyling MK Propeny Photography.