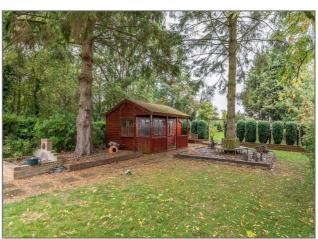

## **Exterior**

**Rear Garden** - Large patio, lawn areas with mature trees and shrubs. Pond. Summer house with power and light.

**Front** - Large block paved driveway providing off road parking for several vehicles. With a detached double garage.