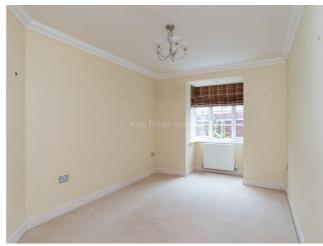

**Dining room** - Double glazed window to side aspect, radiator.

**Bedroom Two** - Double glazed bay window to front aspect, radiator, door to;

**En suite** - Fitted to comprise walk in shower cubicle, wall mounted wash hand basin, low level WC, double glazed window to side aspect.

**En suite** - Fitted to comprise double shower cubicle with wall mounted shower, low level WC, wall mounted wash hand basin, heated towel rail.

**Bedroom** - Double glazed window to side aspect, radiator.

Bedroom - Double glazed window to front aspect, radiator.

**Family Bathroom** - Four piece suite fitted to comprise bath, double shower cubicle with wall mounted shower, wash hand basin with cupboard under, low level WC, double glazed window to rear aspect.