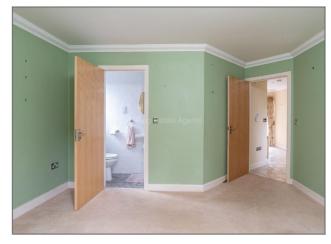

**Dining room** - Double glazed window to side aspect, radiator.

**Bedroom Two** - Double glazed bay window to front aspect, radiator, door to;

**En suite** - Fitted to comprise walk in shower cubicle, wall mounted wash hand basin, low level WC, double glazed window to side aspect.

**En suite** - Fitted to comprise double shower cubicle with wall mounted shower, low level WC, wall mounted wash hand basin, heated towel rail.

**Bedroom** - Double glazed window to side aspect, radiator.

Bedroom - Double glazed window to front aspect, radiator.

**Family Bathroom** - Four piece suite fitted to comprise bath, double shower cubicle with wall mounted shower, wash hand basin with cupboard under, low level WC, double glazed window to rear aspect.