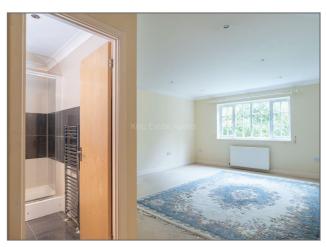

## **Ground Floor**

**Entrance Hall** - Stairs rising to the first floor landing, storage cupboard, double glazed window to rear aspect, doors to;

**Cloakroom** - White suite fitted to comprise low level WC, wash hand basin, double glazed window to the rear aspect, radiator.

**En suite** - Fitted to comprise double shower cubicle with wall mounted shower, low level WC, wall mounted wash hand basin, heated towel rail.

**Bedroom** - Double glazed window to side aspect, radiator.