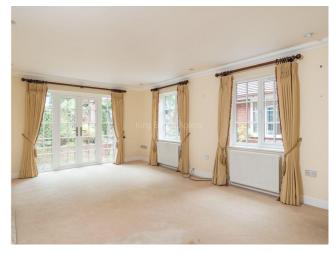

**Living Room** - Fire place, double glazed windows and doors overlooking garden, two radiators.

**Kitchen/Breakfast room** - Fitted to comprise stainless steel sink with granite drainer, mixer tap over and a cupboard under, a further range of base and eye level units, granite work tops with up stands, integrated dishwasher, range style cooker with hob and extractor over, space for fridge/freezer, double glazed windows to side and rear aspect. double glazed patio doors to rear garden. radiator. door to utility.