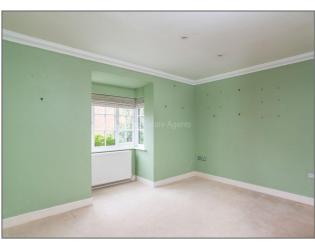

**Dining room** - Double glazed window to side aspect, radiator.

**Bedroom Two** - Double glazed bay window to front aspect, radiator, door to;

**En suite** - Fitted to comprise walk in shower cubicle, wall mounted wash hand basin, low level WC, double glazed window to side aspect.

**En suite** - Fitted to comprise double shower cubicle with wall mounted shower, low level WC, wall mounted wash hand basin, heated towel rail.

**Bedroom** - Double glazed window to side aspect, radiator.

Bedroom - Double glazed window to front aspect, radiator.

**Family Bathroom** - Four piece suite fitted to comprise bath, double shower cubicle with wall mounted shower, wash hand basin with cupboard under, low level WC, double glazed window to rear aspect.