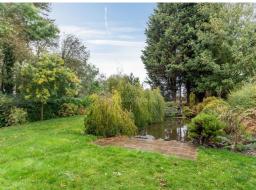

## **Exterior**

**Rear Garden** - Large patio, lawn areas with mature trees and shrubs. Pond. Summer house with power and light.

**Front** - Large block paved driveway providing off road parking for several vehicles. With a detached double garage.