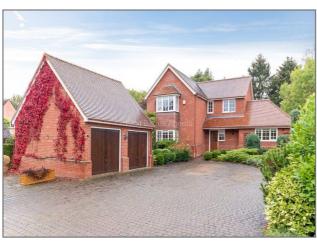

## Crow Lane, Lower End, Wavendon, MK17 8AR

King Estate Agents are proud to bring to market this well presented individual detached home, set it the sought after location of Lower End, Wavendon. The accommodation in brief comprises entrance hall, cloakroom, bedroom two with en suite, living room, dining room, kitchen/breakfast room and utility room. On the first floor there is a master bedroom with en suite, two further double bedrooms, a family bathroom and a large store room. Outside there is a large driveway providing parking for several vehicles and a large mature rear garden with summerhouse and a pond. The house is being sold with NO ONWARD CHAIN.

## **Exterior**

**Rear Garden** - Large patio, lawn areas with mature trees and shrubs. Pond. Summer house with power and light.

**Front** - Large block paved driveway providing off road parking for several vehicles. With a detached double garage.