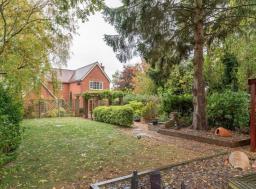

## **Exterior**

**Rear Garden** - Large patio, lawn areas with mature trees and shrubs. Pond. Summer house with power and light.

**Front** - Large block paved driveway providing off road parking for several vehicles. With a detached double garage.