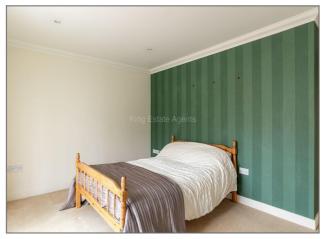

**Dining room** - Double glazed window to side aspect, radiator.

**Bedroom Two** - Double glazed bay window to front aspect, radiator, door to;

**En suite** - Fitted to comprise walk in shower cubicle, wall mounted wash hand basin, low level WC, double glazed window to side aspect.