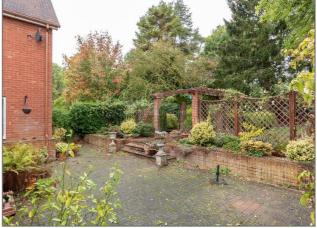

## **Exterior**

**Rear Garden** - Large patio, lawn areas with mature trees and shrubs. Pond. Summer house with power and light.

**Front** - Large block paved driveway providing off road parking for several vehicles. With a detached double garage.