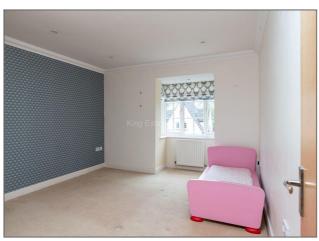

**En suite** - Fitted to comprise double shower cubicle with wall mounted shower, low level WC, wall mounted wash hand basin, heated towel rail.

**Bedroom** - Double glazed window to side aspect, radiator.

Bedroom - Double glazed window to front aspect, radiator.

**Family Bathroom** - Four piece suite fitted to comprise bath, double shower cubicle with wall mounted shower, wash hand basin with cupboard under, low level WC, double glazed window to rear aspect.