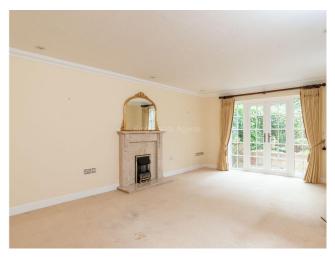

**Living Room** - Fire place, double glazed windows and doors overlooking garden, two radiators.

**Kitchen/Breakfast room** - Fitted to comprise stainless steel sink with granite drainer, mixer tap over and a cupboard under, a further range of base and eye level units, granite work tops with up stands, integrated dishwasher, range style cooker with hob and extractor over, space for fridge/freezer, double glazed windows to side and rear aspect. double glazed patio doors to rear garden. radiator. door to utility.