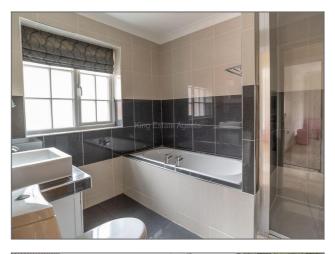

**En suite** - Fitted to comprise double shower cubicle with wall mounted shower, low level WC, wall mounted wash hand basin, heated towel rail.

**Bedroom** - Double glazed window to side aspect, radiator.

Bedroom - Double glazed window to front aspect, radiator.

**Family Bathroom** - Four piece suite fitted to comprise bath, double shower cubicle with wall mounted shower, wash hand basin with cupboard under, low level WC, double glazed window to rear aspect.