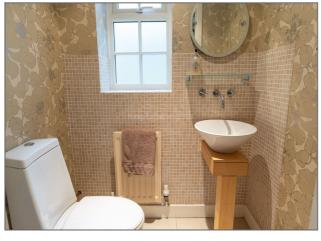

## **Ground Floor**

**Entrance Hall** - Stairs rising to the first floor landing, storage cupboard, double glazed window to rear aspect, doors to;

**Cloakroom** - White suite fitted to comprise low level WC, wash hand basin, double glazed window to the rear aspect, radiator.

**Dining room** - Double glazed window to side aspect, radiator.

**Bedroom Two** - Double glazed bay window to front aspect, radiator, door to;

**En suite** - Fitted to comprise walk in shower cubicle, wall mounted wash hand basin, low level WC, double glazed window to side aspect.

**En suite** - Fitted to comprise double shower cubicle with wall mounted shower, low level WC, wall mounted wash hand basin, heated towel rail.

**Bedroom** - Double glazed window to side aspect, radiator.