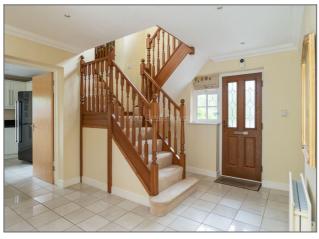

## **Ground Floor**

**Entrance Hall** - Stairs rising to the first floor landing, storage cupboard, double glazed window to rear aspect, doors to;

**Cloakroom** - White suite fitted to comprise low level WC, wash hand basin, double glazed window to the rear aspect, radiator.