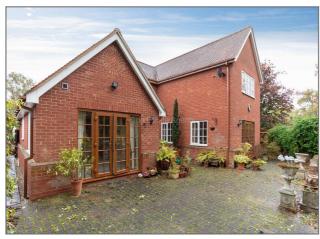

## **Exterior**

**Rear Garden** - Large patio, lawn areas with mature trees and shrubs. Pond. Summer house with power and light.

**Front** - Large block paved driveway providing off road parking for several vehicles. With a detached double garage.