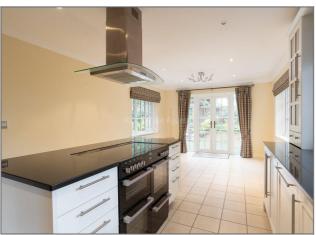

**Living Room** - Fire place, double glazed windows and doors overlooking garden, two radiators.

**Kitchen/Breakfast room** - Fitted to comprise stainless steel sink with granite drainer, mixer tap over and a cupboard under, a further range of base and eye level units, granite work tops with up stands, integrated dishwasher, range style cooker with hob and extractor over, space for fridge/freezer, double glazed windows to side and rear aspect. double glazed patio doors to rear garden. radiator. door to utility.

**Dining room** - Double glazed window to side aspect, radiator.

**Bedroom Two** - Double glazed bay window to front aspect, radiator, door to;

**En suite** - Fitted to comprise walk in shower cubicle, wall mounted wash hand basin, low level WC, double glazed window to side aspect.