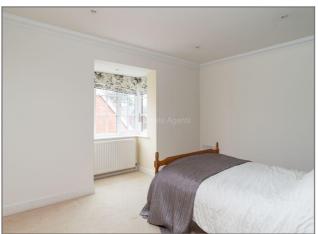

**En suite** - Fitted to comprise double shower cubicle with wall mounted shower, low level WC, wall mounted wash hand basin, heated towel rail.

**Bedroom** - Double glazed window to side aspect, radiator.

Bedroom - Double glazed window to front aspect, radiator.

**Family Bathroom** - Four piece suite fitted to comprise bath, double shower cubicle with wall mounted shower, wash hand basin with cupboard under, low level WC, double glazed window to rear aspect.