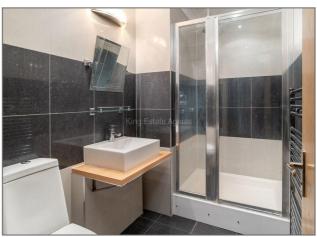

**En suite** - Fitted to comprise double shower cubicle with wall mounted shower, low level WC, wall mounted wash hand basin, heated towel rail.

**Bedroom** - Double glazed window to side aspect, radiator.

Bedroom - Double glazed window to front aspect, radiator.

**Family Bathroom** - Four piece suite fitted to comprise bath, double shower cubicle with wall mounted shower, wash hand basin with cupboard under, low level WC, double glazed window to rear aspect.