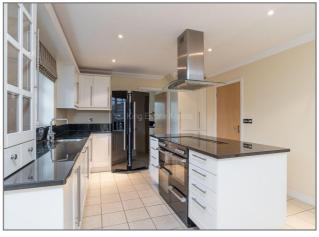

**Living Room** - Fire place, double glazed windows and doors overlooking garden, two radiators.

**Kitchen/Breakfast room** - Fitted to comprise stainless steel sink with granite drainer, mixer tap over and a cupboard under, a further range of base and eye level units, granite work tops with up stands, integrated dishwasher, range style cooker with hob and extractor over, space for fridge/freezer, double glazed windows to side and rear aspect. double glazed patio doors to rear garden. radiator. door to utility.