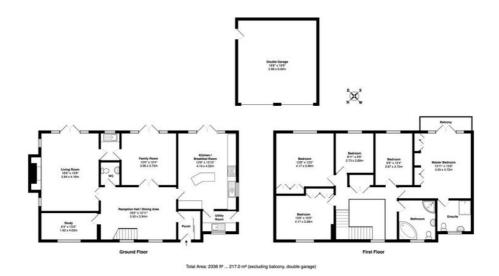

## **Ground Floor**

Entrance -

**Dining Room -**

Kitchen/Breakfast Room -

**Utility Room -**

Family Room -

Cloakroom -

Living Room -

Study -

## **First Floor**

Master Bedroom -

En-suite -

Bedroom Two -

**Bedroom Three -**

Bedroom Four -

**Bedroom Five -**

Family Bathroom -

Floor plan produced for King Enalte Agents by MK. Property Photography. All floor plans are drawn using serious skill and care however MK. Property Photography accepts he hading whetever for any error or orisioner or in-adversor his estatement in a floor plan. Ploor plans are for report purpose only and are not manifed to be access thereigh