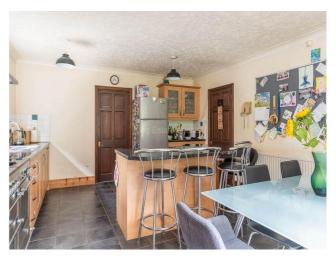

## Rylstone Close, Heelands, MK13 7QT

King Estate Agents are proud to bring to the market this spacious five bedroom SELF-BUILD RESIDENCE, set within close proximity to Central Milton Keynes. The accommodation to the ground floor in brief comprises off an entrance hall leading to dining room with FEATURE WOODEN STAIRCASE, living room with FIREPLACE, family room, study and LARGE kitchen/ breakfast room, and a utility room. Upstairs there is a master bedroom with en-suite, four further bedrooms with a spacious family bathroom with a corner bath and shower. Outside there is a driveway leading to a double garage and off street parking for at least three cars. The kitchen, family and living room all have double french doors leading onto a large back garden.

## **Ground Floor**

Entrance -

**Dining Room -**

Kitchen/Breakfast Room -

**Utility Room -**

Family Room -

Cloakroom -

Living Room -