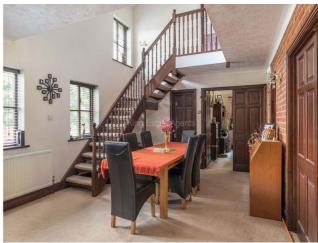

## Rylstone Close, Heelands, MK13 7QT

King Estate Agents are proud to bring to the market this spacious five bedroom SELF-BUILD RESIDENCE, set within close proximity to Central Milton Keynes. The accommodation to the ground floor in brief comprises off an entrance hall leading to dining room with FEATURE WOODEN STAIRCASE, living room with FIREPLACE, family room, study and LARGE kitchen/ breakfast room, and a utility room. Upstairs there is a master bedroom with en-suite, four further bedrooms with a spacious family bathroom with a corner bath and shower. Outside there is a driveway leading to a double garage and off street parking for at least three cars. The kitchen, family and living room all have double french doors leading onto a large back garden.

## Accommodation

**SELF BUILD** 

FEATURE WOODEN STAIRCASE

**DOUBLE VOLUME** 

**FIVE BEDROOMS** 

THREE RECEPTION ROOMS

LARGE KITCHEN/DINER

SEPERATE UTILITY ROOM

## **Ground Floor**

Entrance -

**Dining Room -**

Kitchen/Breakfast Room -

**Utility Room -**

Family Room -

Cloakroom -

Living Room -