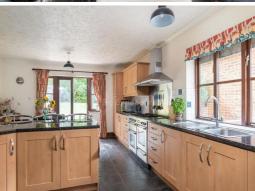

## Rylstone Close, Heelands, MK13 7QT

King Estate Agents are proud to bring to the market this spacious five bedroom SELF-BUILD RESIDENCE, set within close proximity to Central Milton Keynes. The accommodation to the ground floor in brief comprises off an entrance hall leading to dining room with FEATURE WOODEN STAIRCASE, living room with FIREPLACE, family room, study and LARGE kitchen/ breakfast room, and a utility room. Upstairs there is a master bedroom with en-suite, four further bedrooms with a spacious family bathroom with a corner bath and shower. Outside there is a driveway leading to a double garage and off street parking for at least three cars. The kitchen, family and living room all have double french doors leading onto a large back garden.

## Accommodation

**SELF BUILD** 

FEATURE WOODEN STAIRCASE

**DOUBLE VOLUME** 

**FIVE BEDROOMS** 

THREE RECEPTION ROOMS

LARGE KITCHEN/DINER

SEPERATE UTILITY ROOM

## **Ground Floor**

Entrance -

**Dining Room -**

Kitchen/Breakfast Room -

**Utility Room -**

Family Room -

Cloakroom -

Living Room -