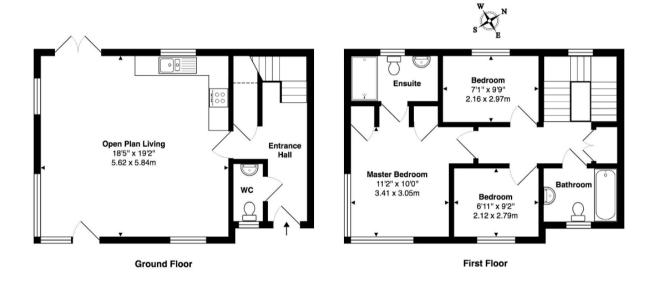

## **DESCRIPTION**

NO UPPER CHAIN! MODERN OPEN PLAN LIVING AREA! King Estate Agents are delighted to bring to the market this well presented three bedroom property, situated in the popular location of Redhouse Park. The accommodation in brief comprises entrance hall, cloakroom, open plan living area with modern fitted kitchen, master bedroom with vaulted ceiling and en suite, two further bedrooms and a family bathroom. Outside there are front and rear gardens and allocated parking t the rear of the property.

Total Area: 980 ft2 ... 91.1 m2

Floor plan produced for King Estate Agents by MK Property Photography. All floor plans are drawn using various skill and care however MK Property Photography accepts no liability whatsoever for any error or ormission or inadvertent mis-statement in a floor plan. Floor plans are for layout purposes only and are not intended to be scale drawings. All measurements are approximate and should not be relied upon for valuation purposes. Copyright MK Property Photography.