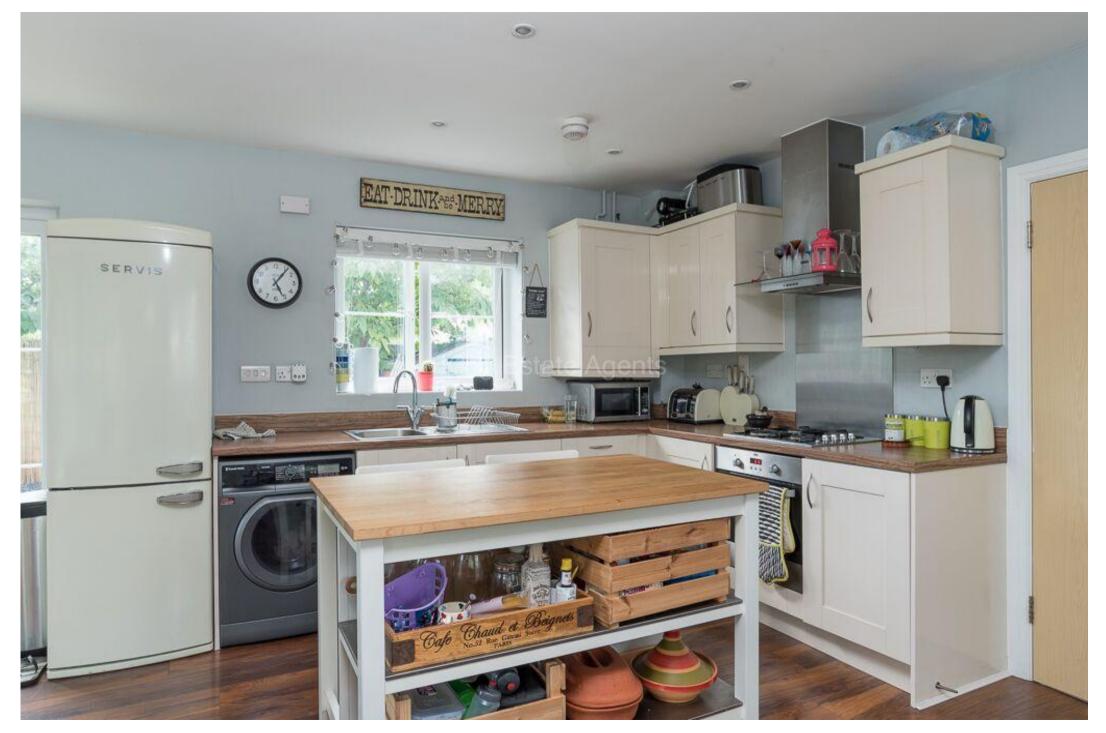

## **DESCRIPTION**

NO UPPER CHAIN! MODERN OPEN PLAN LIVING AREA! King Estate Agents are delighted to bring to the market this well presented three bedroom property, situated in the popular location of Redhouse Park. The accommodation in brief comprises entrance hall, cloakroom, open plan living area with modern fitted kitchen, master bedroom with vaulted ceiling and en suite, two further bedrooms and a family bathroom. Outside there are front and rear gardens and allocated parking t the rear of the property.