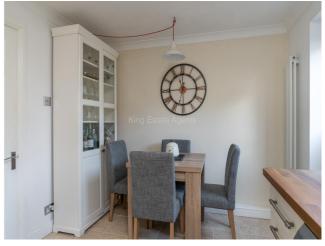

#### **Ground Floor**

Entrance Hall - Radiator, stairs rising to first floor landing, doors to;

Living Room - Radiator, double glazed window to front aspect, feature fireplace, door to;

**Kitchen/Dining Area** - Refitted to comprise ceramic sink and drainer with mixer tap over and cupboard under, a further range of base and eye level units, solid wood work surface with tiled surround, built in oven/hob and extractor, wall mounted boiler, space for washing machine, double glazed window to rear aspect, double glazed stable door to rear garden.