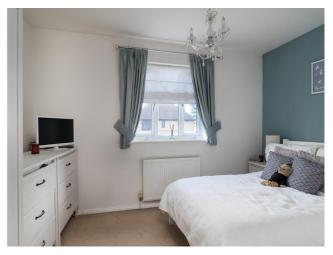

#### **First Floor**

Bedroom One - Radiator, double glazed window to rear aspect.

**Bedroom Two** - Fitted wardrobe, double glazed window to front aspect, radiator.

**Family Bathroom** - White suite fitted to comprise panel bath with shower over, low level WC, pedestal ways hand basin, heated towel rail, double glazed window to side aspect.