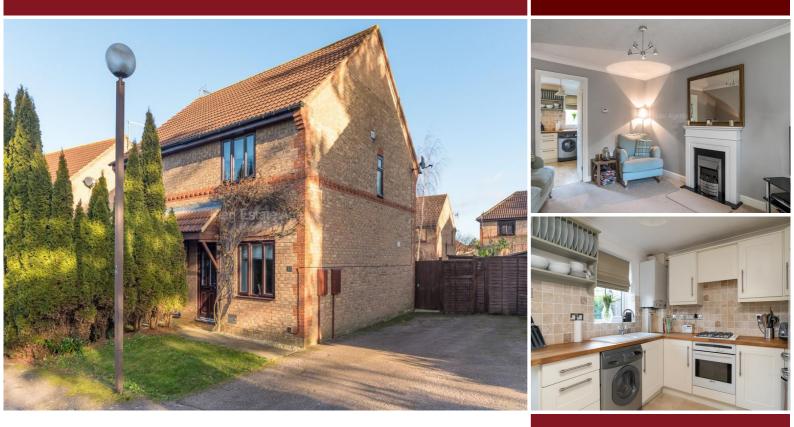

## Bernstein Close, Browns Wood, MK7 8EH

King Estate Agents are delighted to bring to the market this IMMACULATELY PRESENTED two bedroom semi detached home, situated in the SOUGHT AFTER location of Browns Wood. The property could make an ideal FIRST TIME BUY or buy to let purchase. The accommodation in brief comprises entrance hall, living room, REFITTED kitchen/dining room, two bedrooms and a REFITTED bathroom. Outside there is a driveway for two cars and a generous sized landscaped rear garden.

## Accommodation

IDEAL FIRST TIME BUY OR BUY TO LET

TWO BEDROOM SEMI DETACHED HOME

SOUGHT AFTER LOCATION

REFITTED KITCHEN/DINING AREA

LIVING ROOM

**REFITTED BATHROOM** 

GOOD SIZE REAR GARDEN AND DRIVEWAY

#### **Ground Floor**

Entrance Hall - Radiator, stairs rising to first floor landing, doors to;

Living Room - Radiator, double glazed window to front aspect, feature fireplace, door to;

**Kitchen/Dining Area** - Refitted to comprise ceramic sink and drainer with mixer tap over and cupboard under, a further range of base and eye level units, solid wood work surface with tiled surround, built in oven/hob and extractor, wall mounted boiler, space for washing machine, double glazed window to rear aspect, double glazed stable door to rear garden.

#### **First Floor**

Bedroom One - Radiator, double glazed window to rear aspect.

**Bedroom Two** - Fitted wardrobe, double glazed window to front aspect, radiator.

**Family Bathroom** - White suite fitted to comprise panel bath with shower over, low level WC, pedestal ways hand basin, heated towel rail, double glazed window to side aspect.