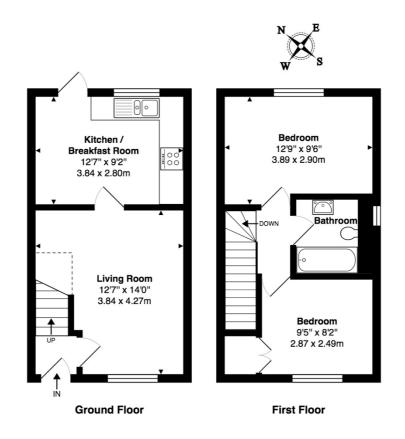

#### **Ground Floor**

Entrance Hall - Radiator, stairs rising to first floor landing, doors to;

Living Room - Radiator, double glazed window to front aspect, feature fireplace, door to;

**Kitchen/Dining Area** - Refitted to comprise ceramic sink and drainer with mixer tap over and cupboard under, a further range of base and eye level units, solid wood work surface with tiled surround, built in oven/hob and extractor, wall mounted boiler, space for washing machine, double glazed window to rear aspect, double glazed stable door to rear garden.

#### **First Floor**

Bedroom One - Radiator, double glazed window to rear aspect.

**Bedroom Two** - Fitted wardrobe, double glazed window to front aspect, radiator.

**Family Bathroom** - White suite fitted to comprise panel bath with shower over, low level WC, pedestal ways hand basin, heated towel rail, double glazed window to side aspect.

### Exterior

Rear Garden - Lawn and patio area with a fenced surround.

Telephone: 01908 272724 Email: info@kingestateagents.com Web: www.kingestateagents.com

Total Area: 597 ft<sup>2</sup> ... 55.5 m<sup>2</sup>

Floor plan produced for King Estate Agents by MK Property Photography. All floor plans are drawn using various skill and care however MK Property Photography accepts no liability whatsoever for any error or omission or inadvertent mis-statement in a floor plan. Floor plans are for layout purposes only and are not intended to be scale drawings. All measurements are approximate and should not be relied upon for valuation purposes.