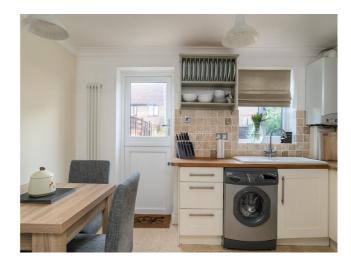

#### **Ground Floor**

Entrance Hall - Radiator, stairs rising to first floor landing, doors to;

Living Room - Radiator, double glazed window to front aspect, feature fireplace, door to;

**Kitchen/Dining Area** - Refitted to comprise ceramic sink and drainer with mixer tap over and cupboard under, a further range of base and eye level units, solid wood work surface with tiled surround, built in oven/hob and extractor, wall mounted boiler, space for washing machine, double glazed window to rear aspect, double glazed stable door to rear garden.