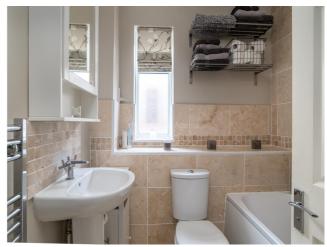

#### **First Floor**

Bedroom One - Radiator, double glazed window to rear aspect.

**Bedroom Two** - Fitted wardrobe, double glazed window to front aspect, radiator.

**Family Bathroom** - White suite fitted to comprise panel bath with shower over, low level WC, pedestal ways hand basin, heated towel rail, double glazed window to side aspect.