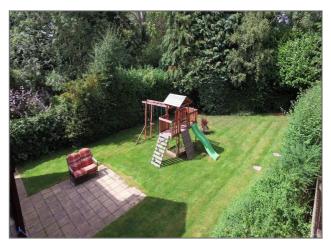

### **Exterior**

Front - Blocked pathed driveway leading to double garage, lawn area.

Rear Garden - Patio area, lawn with mature tree surround.

Floor plan produced for King Estate Agents by MK Property Photography.
All floor plans are drawn using various skill and care however MK Property Photography accepts no liability whatsoever for any error or omission or inadvertent mis-statement in a floor plan