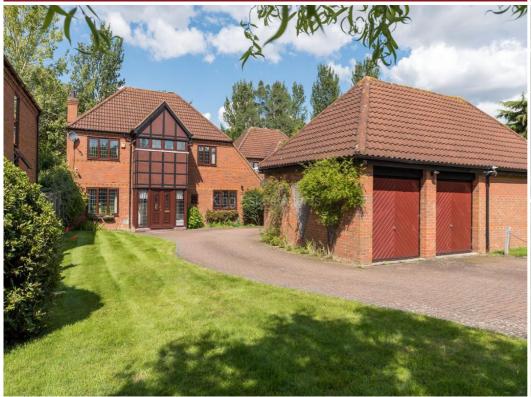

## Priors Park, Emerson Valley, MK4 2BT

King Estate Agents are delighted to bring to the market this detached family home, on a generous sized plot with gated access to the driveway and double garage. The accommodation in brief comprises entrance hall, cloakroom, kitchen, utility room, dining room, study, living room, master bedroom with en suite, three further bedrooms and a family bathroom. There is gated access to a long block paved driveway and double garage and a private garden bordered by mature trees and fencing.

# Accommodation

**DETACHED FAMILY HOME** 

FOUR DOUBLE BEDROOMS

**DOUBLE GARAGE** 

GATED ACCESS TO LARGE DRIVEWAY

**GOOD SIZED PLOT** 

LIVING ROOM, DINING ROOM AND STUDY

MASTER BEDROOM WITH EN SUITE

### **Exterior**

Front - Blocked pathed driveway leading to double garage, lawn area.

Rear Garden - Patio area, lawn with mature tree surround.

Floor plan produced for King Estate Agents by MK Property Photography.
All floor plans are drawn using various skill and care however MK Property Photography accepts no liability whatsoever for any error or omission or inadvertent mis-statement in a floor plan