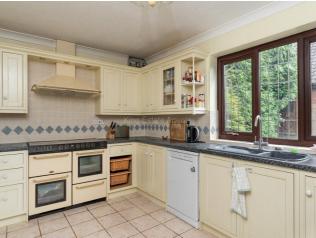

**Kitchen** - Fitted to comprise sink and drainer with mixer tap over and cupboard under, a further range of base and eye level units, work surface with tiled surround, space for fridge freezer, dishwasher, double glazed window to rear aspect, tiled flooring, radiator, door to;