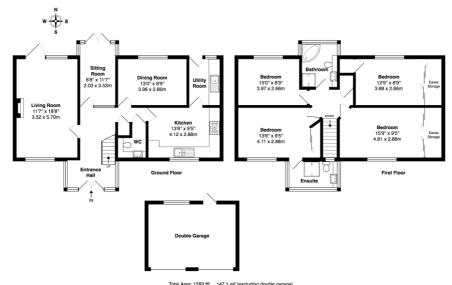

# Accommodation

**DETACHED FAMILY HOME** 

FOUR DOUBLE BEDROOMS

**DOUBLE GARAGE** 

GATED ACCESS TO LARGE DRIVEWAY

**GOOD SIZED PLOT** 

LIVING ROOM, DINING ROOM AND STUDY

MASTER BEDROOM WITH EN SUITE

#### **Ground Floor**

Entrance Hall - Stairs to first floor landing, storage cupboard.

**Claokroom** - Fitted to comprise low level WC, wash hand basin with cupboard under, radiator, double glazed window to front aspect.

**Kitchen** - Fitted to comprise sink and drainer with mixer tap over and cupboard under, a further range of base and eye level units, work surface with tiled surround, space for fridge freezer, dishwasher, double glazed window to rear aspect, tiled flooring, radiator, door to;

**Utility Room** - Stainless steel sink and drainer with mixer tap over and cupboard under, a further range of base and eye level units, space for washing machine, tumble dryer. Wall mounted boiler, radiator, double glazed window to rear aspect, door to garden.

Dining Room - Radiator, double glazed window to rear aspect.

**Study** - Radiator, double glazed window and door leading to rear garden.

**Living Room** - Fire place, radiator, double glazed window to front aspect, double glazed patio door to garden.

#### **First Floor**

First Floor Landing - Airing cupboard, radiator, door to;

**Master Bedroom** - Radiator, double glazed window to side aspect, fitted wardrobe, door to ensuite.

**Ensuite** - Fitted to comprise shower cubicle with wall mounted shower, wash hand basin with cupboard under, radiator, double glazed window to side aspect.

**Bedroom Two** - Radiator, double glazed window to front aspect, eaves storage.

**Bedroom Three** - Fitted wardrobe, radiator, double glazed window to rear aspect, eaves storage.

Bedroom Four - Radiator, double glazed window to rear aspect.

**Family Bathroom** - Four piece white suite fitted to comprise shower cubicle with wall mounted shower, corner bath, low level WC, wash hand basin with cupboard under, heated towel rail, tiled surround, double glazed window to rear aspect.

### **Exterior**

Front - Blocked pathed driveway leading to double garage, lawn area.

Rear Garden - Patio area, lawn with mature tree surround.

Floor plan produced for King Estate Agents by MK Property Photography.
All floor plans are drawn using various skill and care however MK Property Photography accepts no liability whatsoever for any error or omission or inadvertent mis-statement in a floor plan