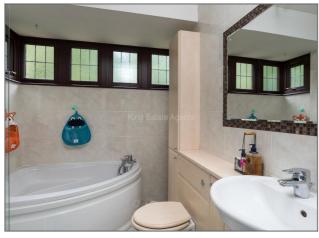

**Family Bathroom** - Four piece white suite fitted to comprise shower cubicle with wall mounted shower, corner bath, low level WC, wash hand basin with cupboard under, heated towel rail, tiled surround, double glazed window to rear aspect.