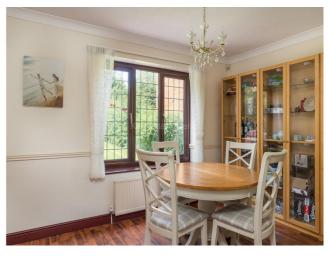

Dining Room - Radiator, double glazed window to rear aspect.

**Study** - Radiator, double glazed window and door leading to rear garden.

**Living Room** - Fire place, radiator, double glazed window to front aspect, double glazed patio door to garden.