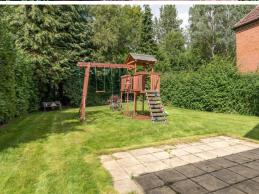

### **Exterior**

Front - Blocked pathed driveway leading to double garage, lawn area.

Rear Garden - Patio area, lawn with mature tree surround.

Floor plan produced for King Estate Agents by MK Property Photography.
All floor plans are drawn using various skill and care however MK Property Photography accepts no liability whatsoever for any error or omission or inadvertent mis-statement in a floor plan