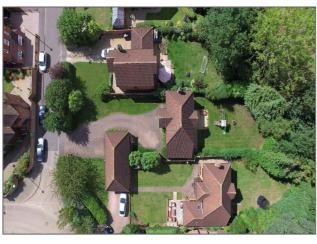

## Priors Park, Emerson Valley, MK4 2BT

King Estate Agents are delighted to bring to the market this detached family home, on a generous sized plot with gated access to the driveway and double garage. The accommodation in brief comprises entrance hall, cloakroom, kitchen, utility room, dining room, study, living room, master bedroom with en suite, three further bedrooms and a family bathroom. There is gated access to a long block paved driveway and double garage and a private garden bordered by mature trees and fencing.

### **Exterior**

Front - Blocked pathed driveway leading to double garage, lawn area.

Rear Garden - Patio area, lawn with mature tree surround.

Floor plan produced for King Estate Agents by MK Property Photography.
All floor plans are drawn using various skill and care however MK Property Photography accepts no liability whatsoever for any error or omission or inadvertent mis-statement in a floor plan