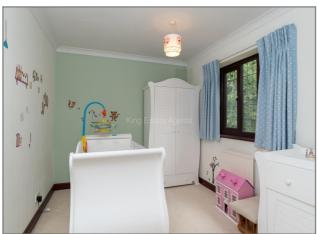

**Bedroom Two** - Radiator, double glazed window to front aspect, eaves storage.

**Bedroom Three** - Fitted wardrobe, radiator, double glazed window to rear aspect, eaves storage.

Bedroom Four - Radiator, double glazed window to rear aspect.