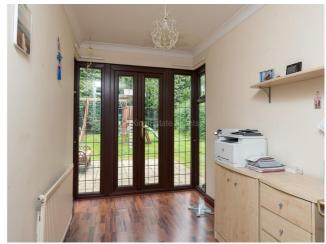

Dining Room - Radiator, double glazed window to rear aspect.

**Study** - Radiator, double glazed window and door leading to rear garden.

**Living Room** - Fire place, radiator, double glazed window to front aspect, double glazed patio door to garden.