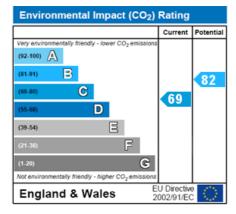

iator, double glazed window to rear aspect, eaves storage.

Bedroom Four - Radiator, double glazed window to rear aspect.

**Family Bathroom** - Four piece white suite fitted to comprise shower cubicle with wall mounted shower, corner bath, low level WC, wash hand basin with cupboard under, heated towel rail, tiled surround, double glazed window to rear aspect.

### **Exterior**

Front - Blocked pathed driveway leading to double garage, lawn area.

Rear Garden - Patio area, lawn with mature tree surround.

























Floor plan produced for King Estate Agents by MK Property Photography.
All floor plans are drawn using various skill and care however MK Property Photography accepts no liability whatsoever for any error or omission or inadvertent mis-statement in a floor plan