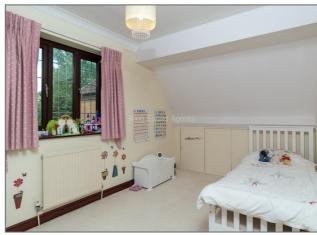

**Bedroom Two** - Radiator, double glazed window to front aspect, eaves storage.

**Bedroom Three** - Fitted wardrobe, radiator, double glazed window to rear aspect, eaves storage.

Bedroom Four - Radiator, double glazed window to rear aspect.