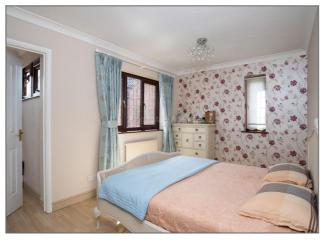

**Bedroom Two** - Radiator, double glazed window to front aspect, eaves storage.

**Bedroom Three** - Fitted wardrobe, radiator, double glazed window to rear aspect, eaves storage.

Bedroom Four - Radiator, double glazed window to rear aspect.