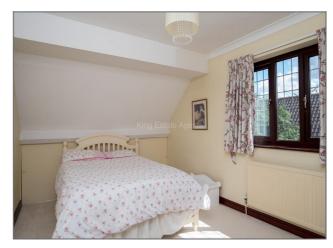

**Bedroom Two** - Radiator, double glazed window to front aspect, eaves storage.

**Bedroom Three** - Fitted wardrobe, radiator, double glazed window to rear aspect, eaves storage.

Bedroom Four - Radiator, double glazed window to rear aspect.