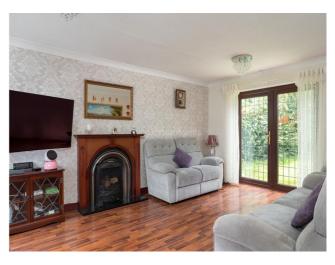

Dining Room - Radiator, double glazed window to rear aspect.

**Study** - Radiator, double glazed window and door leading to rear garden.

**Living Room** - Fire place, radiator, double glazed window to front aspect, double glazed patio door to garden.