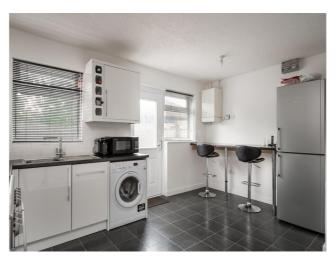

## **Ground Floor**

Entrance Hall - Stairs rising to first floor landing, radiator, doors to;

**Kitchen/Dining Area** - Refitted to comprise stainless steel sink and drainer with mixer tap over and cupboard under, a further range of base and eye level units, work surface with a tiled surround, built in five burner hob and cooker with extractor fan over, built in dishwasher, space for washing machine. Breakfast bar, radiator, storage cupboard, double glazed window to rear aspect, door leading to garden, wall mounted boiler.