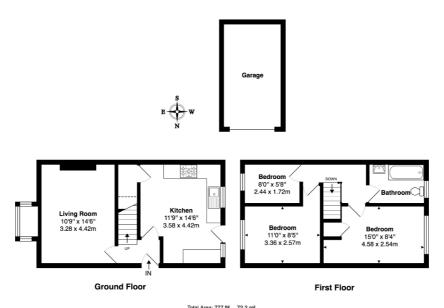

## **Ground Floor**

Entrance Hall - Stairs rising to first floor landing, radiator, doors to;

**Kitchen/Dining Area** - Refitted to comprise stainless steel sink and drainer with mixer tap over and cupboard under, a further range of base and eye level units, work surface with a tiled surround, built in five burner hob and cooker with extractor fan over, built in dishwasher, space for washing machine. Breakfast bar, radiator, storage cupboard, double glazed window to rear aspect, door leading to garden, wall mounted boiler.

**Living Room** - Radiator, double glazed window to front aspect.

## **First Floor**

First Floor Landing - Access to loft, doors to;

**Bedroom One** - Radiator, double glazed window to rear aspect, airing cupboard.

Bedroom Two - Radiator, double glazed window to front aspect.

Bedroom Three - Radiator, double glazed window to front aspect.

**Family Bathroom** - White suite fitted to comprise panel bath with wall mounted shower, pedestal way hand basin,low level WC, radiator, double glazed window to rear aspect.

## **Exterior**

**Rear Garden** - Patio and lawn area with a fenced surround, access to garage.

Total Area: 777 ft<sup>a</sup> ... 72.2 m<sup>a</sup>
Floor plan produced for King Estate Agents by MK Property Photography, are drawn using various skill and care in accordance with the Q-Mark Code of Measuring Practice. Floor plans are for layout purposes only and are not intended to be scale drawings, are approximate and taken at maximum distances and should not be relied upon for valuation purposes.