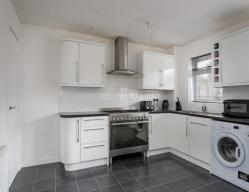

## **Ground Floor**

Entrance Hall - Stairs rising to first floor landing, radiator, doors to;

**Kitchen/Dining Area** - Refitted to comprise stainless steel sink and drainer with mixer tap over and cupboard under, a further range of base and eye level units, work surface with a tiled surround, built in five burner hob and cooker with extractor fan over, built in dishwasher, space for washing machine. Breakfast bar, radiator, storage cupboard, double glazed window to rear aspect, door leading to garden, wall mounted boiler.