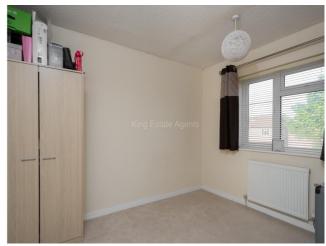

## **First Floor**

First Floor Landing - Access to loft, doors to;

**Bedroom One** - Radiator, double glazed window to rear aspect, airing cupboard.

Bedroom Two - Radiator, double glazed window to front aspect.

Bedroom Three - Radiator, double glazed window to front aspect.

**Family Bathroom** - White suite fitted to comprise panel bath with wall mounted shower, pedestal way hand basin,low level WC, radiator, double glazed window to rear aspect.