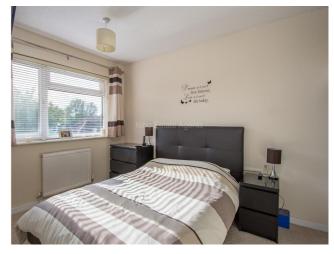

## **First Floor**

First Floor Landing - Access to loft, doors to;

**Bedroom One** - Radiator, double glazed window to rear aspect, airing cupboard.

Bedroom Two - Radiator, double glazed window to front aspect.