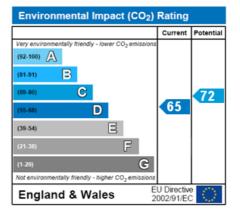

, double glazed window to front aspect.

Bedroom Three - Radiator, double glazed window to front aspect.

**Family Bathroom** - White suite fitted to comprise panel bath with wall mounted shower, pedestal way hand basin,low level WC, radiator, double glazed window to rear aspect.

## **Exterior**

**Rear Garden** - Patio and lawn area with a fenced surround, access to garage.











Total Area: 777 ft<sup>a</sup> ... 72.2 m<sup>a</sup>
Floor plan produced for King Estate Agents by MK Property Photography, are drawn using various skill and care in accordance with the Q-Mark Code of Measuring Practice. Floor plans are for layout purposes only and are not intended to be scale drawings, are approximate and taken at maximum distances and should not be relied upon for valuation purposes.