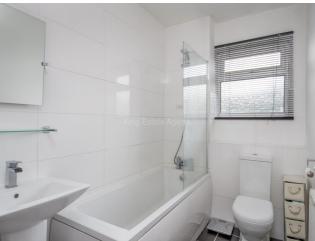

Bedroom Three - Radiator, double glazed window to front aspect.

**Family Bathroom** - White suite fitted to comprise panel bath with wall mounted shower, pedestal way hand basin,low level WC, radiator, double glazed window to rear aspect.