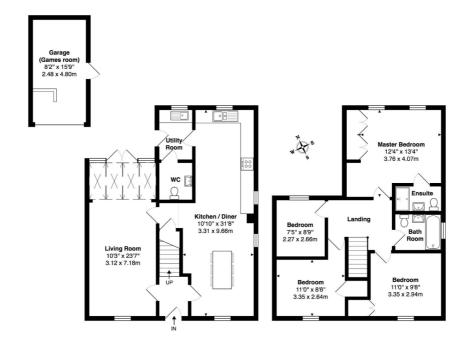

**EPC RATING: B** 

Total Area: 1364 ft² ... 126.8 m² (excluding garage (games room))
Floor plan produced for King Estate Agents by MK Property Photography.
All floor plans are drawn using various skill and care in accordance with the C-Mark Code of Measuring Practice.
Floor plans are for leyout purposes only and are not intended to be scale drawings.
All measurements are approximate and taken at maximum distances and should not be relied upon for valuation purposes.
MK Property Photography accepts no lability whatsoever for any error or omission or inadererint mis-statement in a floor plan.